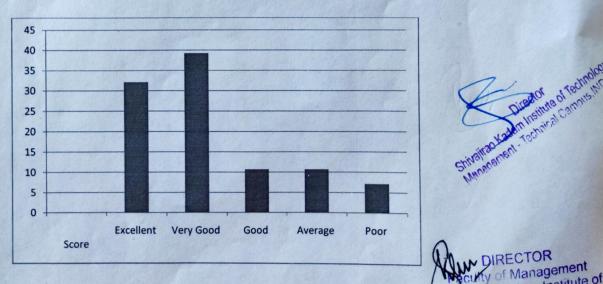

#### **Total Alumni Responded : 28**

(Responses in 1 to 5 point scale -Excellent (5), Very Good (4), Good (3), Average (2) Poor (1)

| Score                                                                                                                                                                     | 5     | 4     | 3     | 2     | 1     |
|---------------------------------------------------------------------------------------------------------------------------------------------------------------------------|-------|-------|-------|-------|-------|
|                                                                                                                                                                           | %     | %     | %     | %     | %     |
| STATEMENTS                                                                                                                                                                |       | 1     |       |       |       |
| 1.Adequacy of curriculum to prepare sound technical foundation for a professional career.                                                                                 | 35.71 | 53.57 | 7.14  | 3.57  | 0     |
| 2.Enrichment through certifications, hands-on training, industry/field visits in addition to curriculum.                                                                  | 32.14 | 39.28 | 10.71 | 10.71 | 7.14  |
| 3.Adequateness of laboratory equipment ,major<br>/minor project work etc to provide practical<br>exposure and experimental learning.                                      | 39.28 | 32.14 | 21.42 | 0     | 7.14  |
| 4.Use of ICT through PPTs ,MOOCs ,video lectures ,online tutorials,etc.                                                                                                   | 32.14 | 32.14 | 21.42 | 3.57  | 10.71 |
| 5.Support of the training and placement cell in<br>personality grooming ,enhancing technical and<br>communication skills and providing ample<br>placement opportunities . | 28.57 | 17.85 | 21.42 | 21.42 | 10.71 |
| 6.Helping students progression (higher<br>studies.jobs,etc.) by providing guidance ,LOR s<br>,transcripts,etc.                                                            | 50    | 21.42 | 10.71 | 7.14  | 10.71 |

2. .Enrichment through certifications, hands-on training, industry/field visits in addition to curriculum

Chivajirao Kadam Institute of Technology & Management, Indo 3. .Adequateness of laboratory equipment ,major /minor project work etc to provide practical exposure and experimental learning