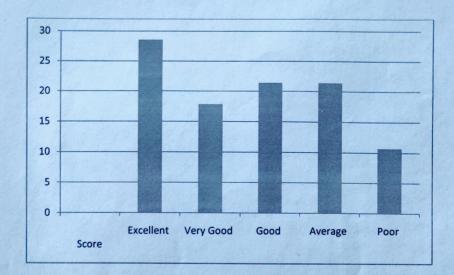

### ALUMNI FEEDBACK ANALYSIS REPORT

(Responses in 1 to 5 point scale - Excellent (5), Very Good (4), Good (3), Average (2) Poor (1)

1. Adequacy of curriculum to prepare sound technical foundation for a professional career