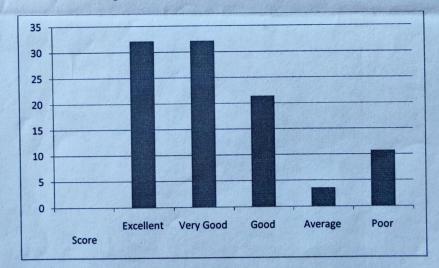

#### **Total Alumni Responded : 28**

(Responses in 1 to 5 point scale -Excellent (5), Very Good (4), Good (3), Average (2) Poor (1)

| Score                                                                                                                                                                     | 5     | 4     | 3     | 2     | 1     |
|---------------------------------------------------------------------------------------------------------------------------------------------------------------------------|-------|-------|-------|-------|-------|
|                                                                                                                                                                           | %     | %     | %     | %     | %     |
| STATEMENTS                                                                                                                                                                |       | 1     |       |       |       |
| 1.Adequacy of curriculum to prepare sound technical foundation for a professional career.                                                                                 | 35.71 | 53.57 | 7.14  | 3.57  | 0     |
| 2.Enrichment through certifications, hands-on training, industry/field visits in addition to curriculum.                                                                  | 32.14 | 39.28 | 10.71 | 10.71 | 7.14  |
| 3.Adequateness of laboratory equipment ,major<br>/minor project work etc to provide practical<br>exposure and experimental learning.                                      | 39.28 | 32.14 | 21.42 | 0     | 7.14  |
| 4.Use of ICT through PPTs ,MOOCs ,video lectures ,online tutorials,etc.                                                                                                   | 32.14 | 32.14 | 21.42 | 3.57  | 10.71 |
| 5.Support of the training and placement cell in<br>personality grooming ,enhancing technical and<br>communication skills and providing ample<br>placement opportunities . | 28.57 | 17.85 | 21.42 | 21.42 | 10.71 |
| 6.Helping students progression (higher<br>studies.jobs,etc.) by providing guidance ,LOR s<br>,transcripts,etc.                                                            | 50    | 21.42 | 10.71 | 7.14  | 10.71 |

# 4. Use of ICT through PPTs ,MOOCs ,video lectures ,online tutorials,etc

DIRECTOR Faculty of Management Shivajirab Kadam Institute of Technology & Management Indore 5. Support of the training and placement cell in personality grooming ,enhancing technical and communication skills and providing ample placement opportunities.

6. Helping students progression (higher studies,jobs,etc.) by providing guidance ,LOR s ,transcripts,etc

Bur

Directol Shivalirao Kadam Institute ef Technology & Management - Technical Gambus, INDORE

Director gnature