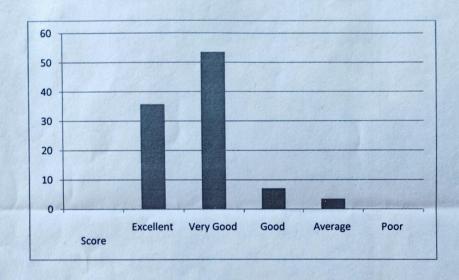

#### **Total Alumni Responded : 28**

(Responses in 1 to 5 point scale -Excellent (5), Very Good (4), Good (3), Average (2) Poor (1)

| Score                                                                                                                                                                     | 5     | 4     | 3     | 2     | 1     |
|---------------------------------------------------------------------------------------------------------------------------------------------------------------------------|-------|-------|-------|-------|-------|
|                                                                                                                                                                           | %     | %     | %     | %     | %     |
| STATEMENTS                                                                                                                                                                |       | 1     |       |       |       |
| 1.Adequacy of curriculum to prepare sound technical foundation for a professional career.                                                                                 | 35.71 | 53.57 | 7.14  | 3.57  | 0     |
| 2.Enrichment through certifications, hands-on training, industry/field visits in addition to curriculum.                                                                  | 32.14 | 39.28 | 10.71 | 10.71 | 7.14  |
| 3.Adequateness of laboratory equipment ,major<br>/minor project work etc to provide practical<br>exposure and experimental learning.                                      | 39.28 | 32.14 | 21.42 | 0     | 7.14  |
| 4.Use of ICT through PPTs ,MOOCs ,video lectures ,online tutorials,etc.                                                                                                   | 32.14 | 32.14 | 21.42 | 3.57  | 10.71 |
| 5.Support of the training and placement cell in<br>personality grooming ,enhancing technical and<br>communication skills and providing ample<br>placement opportunities . | 28.57 | 17.85 | 21.42 | 21.42 | 10.71 |
| 6.Helping students progression (higher<br>studies.jobs,etc.) by providing guidance ,LOR s<br>,transcripts,etc.                                                            | 50    | 21.42 | 10.71 | 7.14  | 10.71 |

### ALUMNI FEEDBACK ANALYSIS REPORT

(Responses in 1 to 5 point scale - Excellent (5), Very Good (4), Good (3), Average (2) Poor (1)

1. Adequacy of curriculum to prepare sound technical foundation for a professional career