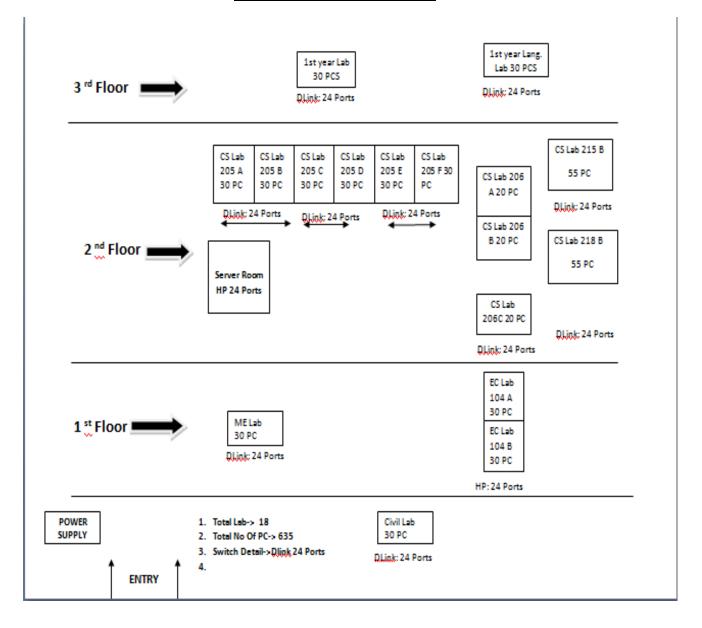

# 4.3.2. Student – Computer ratio (Data for the latest completed academic year)

Student – Computer ratio: 1.67

Number of students: Number of Computers 1011: 530 Number of computers in working condition – 625

Total Number of students - 1011

| 4.3.2.Student – Computer ratio (Data for the latest completed academic year)(10) |                  |                       |                          |
|----------------------------------------------------------------------------------|------------------|-----------------------|--------------------------|
| Details of all computer systems in college for Students Only                     |                  |                       |                          |
| Sr.                                                                              |                  |                       |                          |
| No.                                                                              | LAB              | Location/Floor        | No.of machines (working) |
| 1                                                                                | MBA/Civil Lab    | Block B/ Ground Floor | 30                       |
| 2                                                                                | ME Lab           | Block B/ 1st Floor    | 30                       |
| 3                                                                                | EC Lab 104 A     | Block B/ 1st Floor    | 30                       |
| 4                                                                                | EC Lab 104 B     | Block B/ 1st Floor    | 30                       |
| 5                                                                                | CS Lab 205A      | Block B/ 2nd Floor    | 30                       |
| 6                                                                                | CS Lab 205B      | Block B/ 2nd Floor    | 30                       |
| 7                                                                                | CS Lab 205C      | Block B/ 2nd Floor    | 30                       |
| 8                                                                                | CS Lab 205D      | Block B/ 2nd Floor    | 30                       |
| 9                                                                                | CS Lab 205E      | Block B/ 2nd Floor    | 30                       |
| 10                                                                               | CS Lab 205F      | Block B/ 2nd Floor    | 30                       |
| 11                                                                               | CS Lab 206A      | Block B/ 2nd Floor    | 20                       |
| 12                                                                               | CS Lab 206B      | Block B/ 2nd Floor    | 20                       |
| 13                                                                               | CS Lab 206C      | Block B/ 2nd Floor    | 20                       |
| 14                                                                               | CS Lab 215 B     | Block B/ 2nd Floor    | 60                       |
| 15                                                                               | CS Lab 218 B     | Block B/ 2nd Floor    | 60                       |
| 16                                                                               | 1st year Lab 305 | Block B/ 3rd Floor    | 30                       |
| 17                                                                               | 1st year Lang.   | Block B/ 3rd Floor    | 30                       |
| 18                                                                               | CS Lab 218 B     | Block B/ 3rd Floor    | 85                       |
|                                                                                  |                  | Total                 | 625                      |