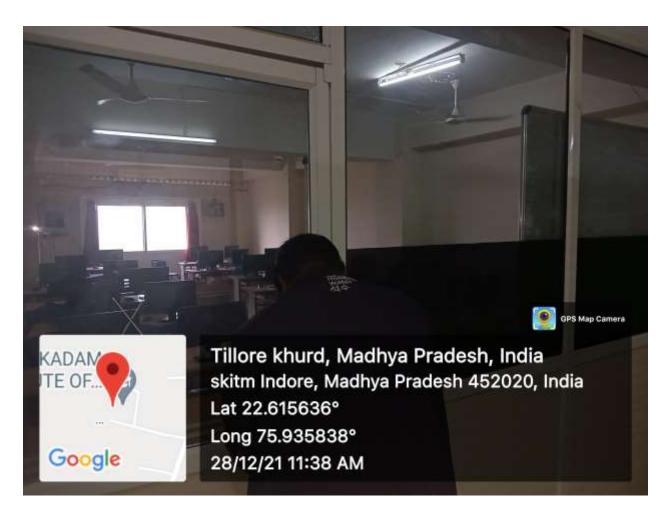

Total Number of students - 1011

| 4.3.2.Student – Computer ratio (Data for the latest completed academic year)(10) |                  |                       |                          |
|----------------------------------------------------------------------------------|------------------|-----------------------|--------------------------|
| Details of all computer systems in college for Students Only                     |                  |                       |                          |
| Sr.                                                                              |                  |                       |                          |
| No.                                                                              | LAB              | Location/Floor        | No.of machines (working) |
| 1                                                                                | MBA/Civil Lab    | Block B/ Ground Floor | 30                       |
| 2                                                                                | ME Lab           | Block B/ 1st Floor    | 30                       |
| 3                                                                                | EC Lab 104 A     | Block B/ 1st Floor    | 30                       |
| 4                                                                                | EC Lab 104 B     | Block B/ 1st Floor    | 30                       |
| 5                                                                                | CS Lab 205A      | Block B/ 2nd Floor    | 30                       |
| 6                                                                                | CS Lab 205B      | Block B/ 2nd Floor    | 30                       |
| 7                                                                                | CS Lab 205C      | Block B/ 2nd Floor    | 30                       |
| 8                                                                                | CS Lab 205D      | Block B/ 2nd Floor    | 30                       |
| 9                                                                                | CS Lab 205E      | Block B/ 2nd Floor    | 30                       |
| 10                                                                               | CS Lab 205F      | Block B/ 2nd Floor    | 30                       |
| 11                                                                               | CS Lab 206A      | Block B/ 2nd Floor    | 20                       |
| 12                                                                               | CS Lab 206B      | Block B/ 2nd Floor    | 20                       |
| 13                                                                               | CS Lab 206C      | Block B/ 2nd Floor    | 20                       |
| 14                                                                               | CS Lab 215 B     | Block B/ 2nd Floor    | 60                       |
| 15                                                                               | CS Lab 218 B     | Block B/ 2nd Floor    | 60                       |
| 16                                                                               | 1st year Lab 305 | Block B/ 3rd Floor    | 30                       |
| 17                                                                               | 1st year Lang.   | Block B/ 3rd Floor    | 30                       |
| 18                                                                               | CS Lab 218 B     | Block B/ 3rd Floor    | 85                       |
|                                                                                  |                  | Total                 | 625                      |