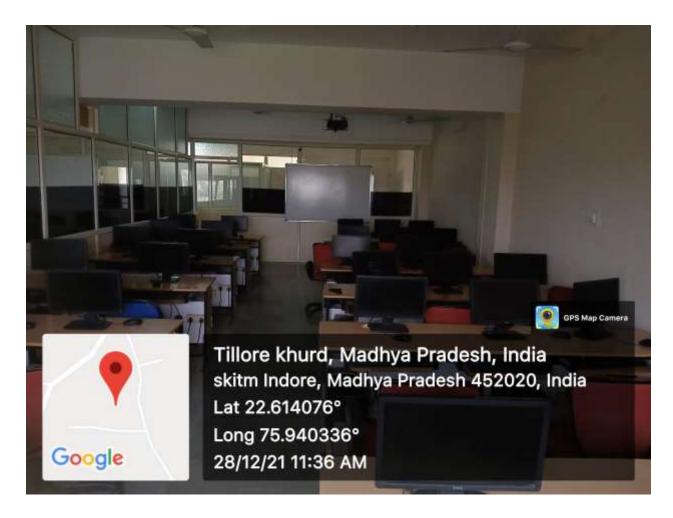

Total Number of students - 1011

| 4.3.2.Student – Computer ratio (Data for the latest completed academic year)(10) |                  |                       |                          |
|----------------------------------------------------------------------------------|------------------|-----------------------|--------------------------|
| Details of all computer systems in college for Students Only                     |                  |                       |                          |
| Sr.                                                                              |                  |                       |                          |
| No.                                                                              | LAB              | Location/Floor        | No.of machines (working) |
| 1                                                                                | MBA/Civil Lab    | Block B/ Ground Floor | 30                       |
| 2                                                                                | ME Lab           | Block B/ 1st Floor    | 30                       |
| 3                                                                                | EC Lab 104 A     | Block B/ 1st Floor    | 30                       |
| 4                                                                                | EC Lab 104 B     | Block B/ 1st Floor    | 30                       |
| 5                                                                                | CS Lab 205A      | Block B/ 2nd Floor    | 30                       |
| 6                                                                                | CS Lab 205B      | Block B/ 2nd Floor    | 30                       |
| 7                                                                                | CS Lab 205C      | Block B/ 2nd Floor    | 30                       |
| 8                                                                                | CS Lab 205D      | Block B/ 2nd Floor    | 30                       |
| 9                                                                                | CS Lab 205E      | Block B/ 2nd Floor    | 30                       |
| 10                                                                               | CS Lab 205F      | Block B/ 2nd Floor    | 30                       |
| 11                                                                               | CS Lab 206A      | Block B/ 2nd Floor    | 20                       |
| 12                                                                               | CS Lab 206B      | Block B/ 2nd Floor    | 20                       |
| 13                                                                               | CS Lab 206C      | Block B/ 2nd Floor    | 20                       |
| 14                                                                               | CS Lab 215 B     | Block B/ 2nd Floor    | 60                       |
| 15                                                                               | CS Lab 218 B     | Block B/ 2nd Floor    | 60                       |
| 16                                                                               | 1st year Lab 305 | Block B/ 3rd Floor    | 30                       |
| 17                                                                               | 1st year Lang.   | Block B/ 3rd Floor    | 30                       |
| 18                                                                               | CS Lab 218 B     | Block B/ 3rd Floor    | 85                       |
|                                                                                  |                  | Total                 | 625                      |