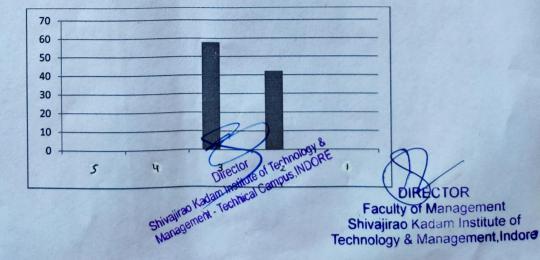

| ſ | Score                                                                                                                                                                                    | 5                     |      | La             |         |                                    |
|---|------------------------------------------------------------------------------------------------------------------------------------------------------------------------------------------|-----------------------|------|----------------|---------|------------------------------------|
|   | Score                                                                                                                                                                                    | )                     | 4    | 3              | 2       | 1                                  |
|   |                                                                                                                                                                                          | %                     | %    | %              | %       | %                                  |
|   | STATEMENTS                                                                                                                                                                               |                       |      |                |         |                                    |
|   | Academic governance by the Director  1.Does the college provide written information in advance about the aims, objectives, learning outcomes and methods of assessment of the programme. | 0                     | 5.26 | 10.52          | 52.63   | 36.84                              |
|   |                                                                                                                                                                                          |                       |      |                |         |                                    |
|   | Is college providing a healthy learning environment in which scholarly and creative achievements are nurtured?                                                                           | 0                     | 0    | 10.52          | 42.10   | 47.36                              |
|   | 3.Is fairness and transparency in all academic decisions maintained ?                                                                                                                    | 0                     | 0    | 21.05          | 42.10   | 36.84                              |
| - | 4.Proper assistance/guidance are given at the time of admission/registration?                                                                                                            | 0                     | 5.26 | 10.52          | 36.84   | 47.36                              |
|   | 5.Are you well attended by your Director/faculty/Mentor in case you have any problem?                                                                                                    | 0                     | 0    | 5.26           | 42.10   | 52.63                              |
|   | Curriculum Area of Evaluation  1. Curriculum is structured comprehensive relevant and arranged properly.                                                                                 | 0                     | 0    | 15.79          | 47.37   | 36.84                              |
| 1 | Curriculum is effective and enhancing team work.                                                                                                                                         | 0                     | 0    | 26.32          | 36.84   | 36.84                              |
| - | Curriculum is effective in developing analytical and problem solving skills.                                                                                                             | 0                     | 0    | 10.52          | 63.15   | 78.94                              |
| - | 4. Curriculum is effective in enhancing constructive of learning.                                                                                                                        | 1000c                 | 0    | 15.78<br>DIREC | 57.89   | 36.31                              |
| L |                                                                                                                                                                                          | STATE OF THE STATE OF |      | J-LKA          | nademen | THE RESERVE OF THE PERSON NAMED IN |