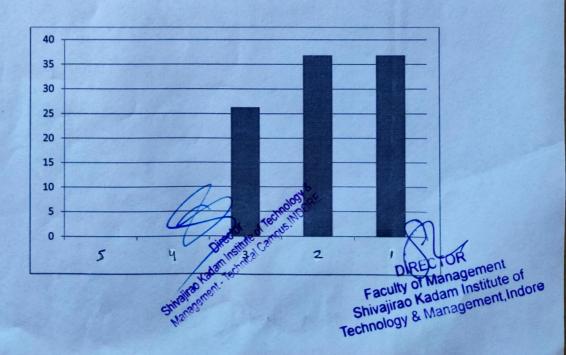

Faculty of Management
Shivajirao Kadam Institute of
Technology & Management, Indore

| 5. Curriculum has relevance to real life situations reflects current trends and practices in the respective desciplines.                                                                                              | 0        | 0         | 5.26       | 47.36                              | 47.36               |
|-----------------------------------------------------------------------------------------------------------------------------------------------------------------------------------------------------------------------|----------|-----------|------------|------------------------------------|---------------------|
| Teaching and learning  1. Session plan is evenly covering the whole syllabus                                                                                                                                          | 0        | 0         | 5.26       | 63.15                              | 31.57               |
| 2. Faculty come well prepared in the class.                                                                                                                                                                           | 0        | 0         | 5.26       | 57.89                              | 36.84               |
| Faculty provides additional practical examples from real life situations apart from the textbook.                                                                                                                     | 0 .      | 0         | 15.78      | 57.89                              | 26.31               |
| Faculty gives an updated list of study material for reference i.e. textbook /journals/magazines etc.                                                                                                                  | 0        | 0         | 26.31      | 36.84                              | 36.84               |
| Diverse teaching learning methods like group discussion, class discussions, case study etc are adopted to achieve intended learning outcomes                                                                          | 0        | 0         | 36.84      | 42.10                              | 21.05               |
| 6. Guest lecture /lab session/industrial visits, if applicable are sufficient to cover the syllabus.                                                                                                                  | 0        | 0         | 26.31      | 36.84                              | 36.84               |
| 7. Is there any guidance provided by faculty for assignments and projects                                                                                                                                             | 0        | 0         | 15.78      | 36.84                              | 47.36               |
| Assessment/Continuous                                                                                                                                                                                                 | 0        | 0         | 15.78      | 36.84                              | 47.36               |
| evaluation/Examination  1. Assignment/Projects given are relevant ,useful and help in improving the understanding of the subject matter.                                                                              |          |           |            | 42.10                              |                     |
| Is fair and timely feedback provided on each assessment before the next one.                                                                                                                                          | 0        | 0         | 10.53      | 42.11                              | 47.36               |
| The Internal evaluation system as it exists is effective without any discrimination and prejudices.                                                                                                                   | 0        | 0         | 15.78      | 52.63                              | 31.57               |
| Examinations are conducted in a fair disciplined in organised manner.                                                                                                                                                 | 0        | 0         | 5.26       | 47.36                              | 47.36               |
| 5. Are you provided timely intimation and proper guidance in case of reappear in any examination by the department.?                                                                                                  | 0        | 0         | 31.57      | 21.05                              | 47.36               |
| Faculty Area of Evaluation  1.Number of faculties is adequate.                                                                                                                                                        | 0        | 0         | 10.52      | 42.10                              | 47.36               |
| 2.Instructor/Faculty has been regular throughout the course .                                                                                                                                                         | 0        | 0         | 5.26       | 42.10                              | 52.63               |
| 3.Are faculties fair, transparent ,objective and just                                                                                                                                                                 | 0        | 0<br>%    | 5.26       | 57.89                              | 36.84               |
| 4.Are faculty members aware and responsive to students learning difficulties?                                                                                                                                         | 2 chrois | 0         | SA.        | 57.89                              | 42.11               |
| 4. Are faculty members aware and responsive to students learning difficulties?  5. Would you like to do another course with the sality faculties or recommend these faculties to other students for doing the course? | 8        | 0<br>Facu | ty of Mana | gentent<br>Institute<br>gement, In | 52.63<br>of<br>dore |
| op on                                                                                                                                                                                                                 |          | Shivaji   | a Mana     | gement,"                           |                     |