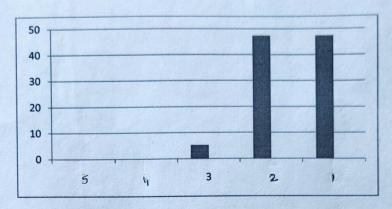

| ſ | Score                                                                                                                                                                                    | 5                     |      | La             |         |                                    |
|---|------------------------------------------------------------------------------------------------------------------------------------------------------------------------------------------|-----------------------|------|----------------|---------|------------------------------------|
|   | Score                                                                                                                                                                                    | )                     | 4    | 3              | 2       | 1                                  |
|   |                                                                                                                                                                                          | %                     | %    | %              | %       | %                                  |
|   | STATEMENTS                                                                                                                                                                               |                       |      |                |         |                                    |
|   | Academic governance by the Director  1.Does the college provide written information in advance about the aims, objectives, learning outcomes and methods of assessment of the programme. | 0                     | 5.26 | 10.52          | 52.63   | 36.84                              |
|   |                                                                                                                                                                                          |                       |      |                |         |                                    |
|   | Is college providing a healthy learning environment in which scholarly and creative achievements are nurtured?                                                                           | 0                     | 0    | 10.52          | 42.10   | 47.36                              |
|   | 3.Is fairness and transparency in all academic decisions maintained ?                                                                                                                    | 0                     | 0    | 21.05          | 42.10   | 36.84                              |
| - | 4.Proper assistance/guidance are given at the time of admission/registration?                                                                                                            | 0                     | 5.26 | 10.52          | 36.84   | 47.36                              |
|   | 5.Are you well attended by your Director/faculty/Mentor in case you have any problem?                                                                                                    | 0                     | 0    | 5.26           | 42.10   | 52.63                              |
|   | Curriculum Area of Evaluation  1. Curriculum is structured comprehensive relevant and arranged properly.                                                                                 | 0                     | 0    | 15.79          | 47.37   | 36.84                              |
| 1 | Curriculum is effective and enhancing team work.                                                                                                                                         | 0                     | 0    | 26.32          | 36.84   | 36.84                              |
| - | Curriculum is effective in developing analytical and problem solving skills.                                                                                                             | 0                     | 0    | 10.52          | 63.15   | 78.94                              |
| - | 4. Curriculum is effective in enhancing constructive of learning.                                                                                                                        | 1000c                 | 0    | 15.78<br>DIREC | 57.89   | 36.31                              |
| L |                                                                                                                                                                                          | STATE OF THE STATE OF |      | J-LKA          | nademen | THE RESERVE OF THE PERSON NAMED IN |