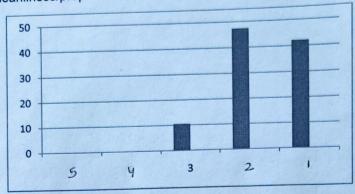

| ſ | Score                                                                                                                                                                                    | 5                     |      | La             |         |                                    |
|---|------------------------------------------------------------------------------------------------------------------------------------------------------------------------------------------|-----------------------|------|----------------|---------|------------------------------------|
|   | Score                                                                                                                                                                                    | )                     | 4    | 3              | 2       | 1                                  |
|   |                                                                                                                                                                                          | %                     | %    | %              | %       | %                                  |
|   | STATEMENTS                                                                                                                                                                               |                       |      |                |         |                                    |
|   | Academic governance by the Director  1.Does the college provide written information in advance about the aims, objectives, learning outcomes and methods of assessment of the programme. | 0                     | 5.26 | 10.52          | 52.63   | 36.84                              |
|   |                                                                                                                                                                                          |                       |      |                |         |                                    |
|   | Is college providing a healthy learning environment in which scholarly and creative achievements are nurtured?                                                                           | 0                     | 0    | 10.52          | 42.10   | 47.36                              |
|   | 3.Is fairness and transparency in all academic decisions maintained ?                                                                                                                    | 0                     | 0    | 21.05          | 42.10   | 36.84                              |
| - | 4.Proper assistance/guidance are given at the time of admission/registration?                                                                                                            | 0                     | 5.26 | 10.52          | 36.84   | 47.36                              |
|   | 5.Are you well attended by your Director/faculty/Mentor in case you have any problem?                                                                                                    | 0                     | 0    | 5.26           | 42.10   | 52.63                              |
|   | Curriculum Area of Evaluation  1. Curriculum is structured comprehensive relevant and arranged properly.                                                                                 | 0                     | 0    | 15.79          | 47.37   | 36.84                              |
| 1 | Curriculum is effective and enhancing team work.                                                                                                                                         | 0                     | 0    | 26.32          | 36.84   | 36.84                              |
| - | Curriculum is effective in developing analytical and problem solving skills.                                                                                                             | 0                     | 0    | 10.52          | 63.15   | 78.94                              |
| - | 4. Curriculum is effective in enhancing constructive of learning.                                                                                                                        | 1000c                 | 0    | 15.78<br>DIREC | 57.89   | 36.31                              |
| L |                                                                                                                                                                                          | STATE OF THE STATE OF |      | J-LKA          | nademen | THE RESERVE OF THE PERSON NAMED IN |