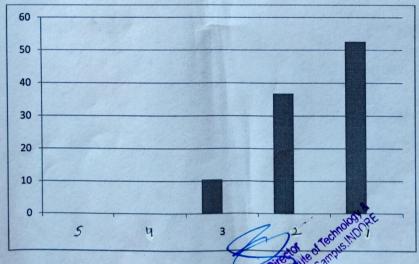

| ſ | Score                                                                                                                                                                                    | 5                     |      | La             |         |                                    |
|---|------------------------------------------------------------------------------------------------------------------------------------------------------------------------------------------|-----------------------|------|----------------|---------|------------------------------------|
|   | Score                                                                                                                                                                                    | )                     | 4    | 3              | 2       | 1                                  |
|   |                                                                                                                                                                                          | %                     | %    | %              | %       | %                                  |
|   | STATEMENTS                                                                                                                                                                               |                       |      |                |         |                                    |
|   | Academic governance by the Director  1.Does the college provide written information in advance about the aims, objectives, learning outcomes and methods of assessment of the programme. | 0                     | 5.26 | 10.52          | 52.63   | 36.84                              |
|   |                                                                                                                                                                                          |                       |      |                |         |                                    |
|   | Is college providing a healthy learning environment in which scholarly and creative achievements are nurtured?                                                                           | 0                     | 0    | 10.52          | 42.10   | 47.36                              |
|   | 3.Is fairness and transparency in all academic decisions maintained ?                                                                                                                    | 0                     | 0    | 21.05          | 42.10   | 36.84                              |
| - | 4.Proper assistance/guidance are given at the time of admission/registration?                                                                                                            | 0                     | 5.26 | 10.52          | 36.84   | 47.36                              |
|   | 5.Are you well attended by your Director/faculty/Mentor in case you have any problem?                                                                                                    | 0                     | 0    | 5.26           | 42.10   | 52.63                              |
|   | Curriculum Area of Evaluation  1. Curriculum is structured comprehensive relevant and arranged properly.                                                                                 | 0                     | 0    | 15.79          | 47.37   | 36.84                              |
| 1 | Curriculum is effective and enhancing team work.                                                                                                                                         | 0                     | 0    | 26.32          | 36.84   | 36.84                              |
| - | Curriculum is effective in developing analytical and problem solving skills.                                                                                                             | 0                     | 0    | 10.52          | 63.15   | 78.94                              |
| - | 4. Curriculum is effective in enhancing constructive of learning.                                                                                                                        | 1000c                 | 0    | 15.78<br>DIREC | 57.89   | 36.31                              |
| L |                                                                                                                                                                                          | STATE OF THE STATE OF |      | J-LKA          | nademen | THE RESERVE OF THE PERSON NAMED IN |