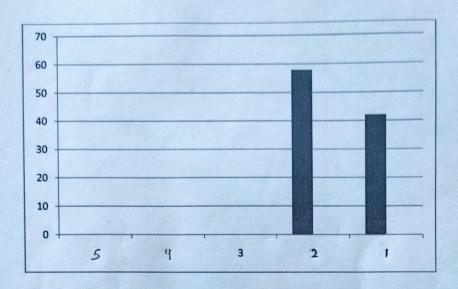

| ſ | Score                                                                                                                                                                                    | 5                     |      | La             |         |                                    |
|---|------------------------------------------------------------------------------------------------------------------------------------------------------------------------------------------|-----------------------|------|----------------|---------|------------------------------------|
|   | Score                                                                                                                                                                                    | )                     | 4    | 3              | 2       | 1                                  |
|   |                                                                                                                                                                                          | %                     | %    | %              | %       | %                                  |
|   | STATEMENTS                                                                                                                                                                               |                       |      |                |         |                                    |
|   | Academic governance by the Director  1.Does the college provide written information in advance about the aims, objectives, learning outcomes and methods of assessment of the programme. | 0                     | 5.26 | 10.52          | 52.63   | 36.84                              |
|   |                                                                                                                                                                                          |                       |      |                |         |                                    |
|   | Is college providing a healthy learning environment in which scholarly and creative achievements are nurtured?                                                                           | 0                     | 0    | 10.52          | 42.10   | 47.36                              |
|   | 3.Is fairness and transparency in all academic decisions maintained ?                                                                                                                    | 0                     | 0    | 21.05          | 42.10   | 36.84                              |
| - | 4.Proper assistance/guidance are given at the time of admission/registration?                                                                                                            | 0                     | 5.26 | 10.52          | 36.84   | 47.36                              |
|   | 5.Are you well attended by your Director/faculty/Mentor in case you have any problem?                                                                                                    | 0                     | 0    | 5.26           | 42.10   | 52.63                              |
|   | Curriculum Area of Evaluation  1. Curriculum is structured comprehensive relevant and arranged properly.                                                                                 | 0                     | 0    | 15.79          | 47.37   | 36.84                              |
| 1 | Curriculum is effective and enhancing team work.                                                                                                                                         | 0                     | 0    | 26.32          | 36.84   | 36.84                              |
| - | Curriculum is effective in developing analytical and problem solving skills.                                                                                                             | 0                     | 0    | 10.52          | 63.15   | 78.94                              |
| - | 4. Curriculum is effective in enhancing constructive of learning.                                                                                                                        | 1000c                 | 0    | 15.78<br>DIREC | 57.89   | 36.31                              |
| L |                                                                                                                                                                                          | STATE OF THE STATE OF |      | J-LKA          | nademen | THE RESERVE OF THE PERSON NAMED IN |