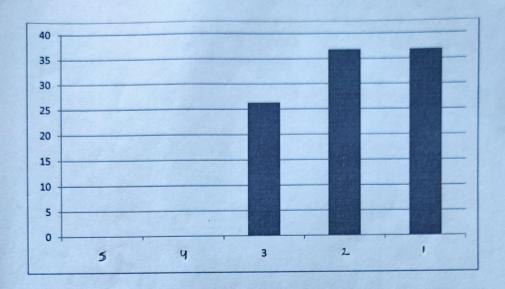

Faculty of Management
Shivajirao Kadam Institute of
Technology & Management, Indore

| 5. Curriculum has relevance to real life situations reflects current trends and practices in the respective desciplines.                                                                                              | 0        | 0         | 5.26       | 47.36                              | 47.36               |
|-----------------------------------------------------------------------------------------------------------------------------------------------------------------------------------------------------------------------|----------|-----------|------------|------------------------------------|---------------------|
| Teaching and learning  1. Session plan is evenly covering the whole syllabus                                                                                                                                          | 0        | 0         | 5.26       | 63.15                              | 31.57               |
| 2. Faculty come well prepared in the class.                                                                                                                                                                           | 0        | 0         | 5.26       | 57.89                              | 36.84               |
| Faculty provides additional practical examples from real life situations apart from the textbook.                                                                                                                     | 0 .      | 0         | 15.78      | 57.89                              | 26.31               |
| Faculty gives an updated list of study material for reference i.e. textbook /journals/magazines etc.                                                                                                                  | 0        | 0         | 26.31      | 36.84                              | 36.84               |
| Diverse teaching learning methods like group discussion, class discussions, case study etc are adopted to achieve intended learning outcomes                                                                          | 0        | 0         | 36.84      | 42.10                              | 21.05               |
| 6. Guest lecture /lab session/industrial visits, if applicable are sufficient to cover the syllabus.                                                                                                                  | 0        | 0         | 26.31      | 36.84                              | 36.84               |
| 7. Is there any guidance provided by faculty for assignments and projects                                                                                                                                             | 0        | 0         | 15.78      | 36.84                              | 47.36               |
| Assessment/Continuous                                                                                                                                                                                                 | 0        | 0         | 15.78      | 36.84                              | 47.36               |
| evaluation/Examination  1. Assignment/Projects given are relevant ,useful and help in improving the understanding of the subject matter.                                                                              |          |           |            | 42.10                              |                     |
| Is fair and timely feedback provided on each assessment before the next one.                                                                                                                                          | 0        | 0         | 10.53      | 42.11                              | 47.36               |
| The Internal evaluation system as it exists is effective without any discrimination and prejudices.                                                                                                                   | 0        | 0         | 15.78      | 52.63                              | 31.57               |
| Examinations are conducted in a fair disciplined in organised manner.                                                                                                                                                 | 0        | 0         | 5.26       | 47.36                              | 47.36               |
| 5. Are you provided timely intimation and proper guidance in case of reappear in any examination by the department.?                                                                                                  | 0        | 0         | 31.57      | 21.05                              | 47.36               |
| Faculty Area of Evaluation  1.Number of faculties is adequate.                                                                                                                                                        | 0        | 0         | 10.52      | 42.10                              | 47.36               |
| 2.Instructor/Faculty has been regular throughout the course .                                                                                                                                                         | 0        | 0         | 5.26       | 42.10                              | 52.63               |
| 3.Are faculties fair, transparent ,objective and just                                                                                                                                                                 | 0        | 0<br>%    | 5.26       | 57.89                              | 36.84               |
| 4.Are faculty members aware and responsive to students learning difficulties?                                                                                                                                         | 2 chrois | 0         | SA.        | 57.89                              | 42.11               |
| 4. Are faculty members aware and responsive to students learning difficulties?  5. Would you like to do another course with the sality faculties or recommend these faculties to other students for doing the course? | 8        | 0<br>Facu | ty of Mana | gentent<br>Institute<br>gement, In | 52.63<br>of<br>dore |
| op on                                                                                                                                                                                                                 |          | Shivaji   | a Mana     | gement,"                           |                     |