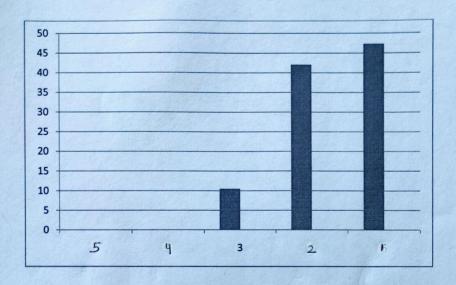

Faculty of Management
Shivajirao Kadam Institute of
Technology & Management, Indore

| 5. Curriculum has relevance to real life situations reflects current trends and practices in the respective desciplines.                                                                                              | 0        | 0         | 5.26       | 47.36                              | 47.36               |
|-----------------------------------------------------------------------------------------------------------------------------------------------------------------------------------------------------------------------|----------|-----------|------------|------------------------------------|---------------------|
| Teaching and learning  1. Session plan is evenly covering the whole syllabus                                                                                                                                          | 0        | 0         | 5.26       | 63.15                              | 31.57               |
| 2. Faculty come well prepared in the class.                                                                                                                                                                           | 0        | 0         | 5.26       | 57.89                              | 36.84               |
| Faculty provides additional practical examples from real life situations apart from the textbook.                                                                                                                     | 0 .      | 0         | 15.78      | 57.89                              | 26.31               |
| Faculty gives an updated list of study material for reference i.e. textbook /journals/magazines etc.                                                                                                                  | 0        | 0         | 26.31      | 36.84                              | 36.84               |
| Diverse teaching learning methods like group discussion, class discussions, case study etc are adopted to achieve intended learning outcomes                                                                          | 0        | 0         | 36.84      | 42.10                              | 21.05               |
| 6. Guest lecture /lab session/industrial visits, if applicable are sufficient to cover the syllabus.                                                                                                                  | 0        | 0         | 26.31      | 36.84                              | 36.84               |
| 7. Is there any guidance provided by faculty for assignments and projects                                                                                                                                             | 0        | 0         | 15.78      | 36.84                              | 47.36               |
| Assessment/Continuous                                                                                                                                                                                                 | 0        | 0         | 15.78      | 36.84                              | 47.36               |
| evaluation/Examination  1. Assignment/Projects given are relevant ,useful and help in improving the understanding of the subject matter.                                                                              |          |           |            | 42.10                              |                     |
| Is fair and timely feedback provided on each assessment before the next one.                                                                                                                                          | 0        | 0         | 10.53      | 42.11                              | 47.36               |
| The Internal evaluation system as it exists is effective without any discrimination and prejudices.                                                                                                                   | 0        | 0         | 15.78      | 52.63                              | 31.57               |
| Examinations are conducted in a fair disciplined in organised manner.                                                                                                                                                 | 0        | 0         | 5.26       | 47.36                              | 47.36               |
| 5. Are you provided timely intimation and proper guidance in case of reappear in any examination by the department.?                                                                                                  | 0        | 0         | 31.57      | 21.05                              | 47.36               |
| Faculty Area of Evaluation  1.Number of faculties is adequate.                                                                                                                                                        | 0        | 0         | 10.52      | 42.10                              | 47.36               |
| 2.Instructor/Faculty has been regular throughout the course .                                                                                                                                                         | 0        | 0         | 5.26       | 42.10                              | 52.63               |
| 3.Are faculties fair, transparent ,objective and just                                                                                                                                                                 | 0        | 0<br>%    | 5.26       | 57.89                              | 36.84               |
| 4.Are faculty members aware and responsive to students learning difficulties?                                                                                                                                         | 2 chrois | 0         | SA.        | 57.89                              | 42.11               |
| 4. Are faculty members aware and responsive to students learning difficulties?  5. Would you like to do another course with the sality faculties or recommend these faculties to other students for doing the course? | 8        | 0<br>Facu | ty of Mana | gentent<br>Institute<br>gement, In | 52.63<br>of<br>dore |
| op on                                                                                                                                                                                                                 |          | Shivaji   | a Mana     | gement,"                           |                     |