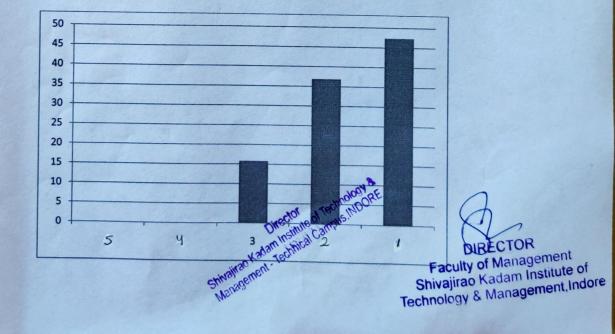

| ſ | Score                                                                                                                                                                                    | 5                     |      | La             |         |                                    |
|---|------------------------------------------------------------------------------------------------------------------------------------------------------------------------------------------|-----------------------|------|----------------|---------|------------------------------------|
|   | Score                                                                                                                                                                                    | )                     | 4    | 3              | 2       | 1                                  |
|   |                                                                                                                                                                                          | %                     | %    | %              | %       | %                                  |
|   | STATEMENTS                                                                                                                                                                               |                       |      |                |         |                                    |
|   | Academic governance by the Director  1.Does the college provide written information in advance about the aims, objectives, learning outcomes and methods of assessment of the programme. | 0                     | 5.26 | 10.52          | 52.63   | 36.84                              |
|   |                                                                                                                                                                                          |                       |      |                |         |                                    |
|   | Is college providing a healthy learning environment in which scholarly and creative achievements are nurtured?                                                                           | 0                     | 0    | 10.52          | 42.10   | 47.36                              |
|   | 3.Is fairness and transparency in all academic decisions maintained ?                                                                                                                    | 0                     | 0    | 21.05          | 42.10   | 36.84                              |
| - | 4.Proper assistance/guidance are given at the time of admission/registration?                                                                                                            | 0                     | 5.26 | 10.52          | 36.84   | 47.36                              |
|   | 5.Are you well attended by your Director/faculty/Mentor in case you have any problem?                                                                                                    | 0                     | 0    | 5.26           | 42.10   | 52.63                              |
|   | Curriculum Area of Evaluation  1. Curriculum is structured comprehensive relevant and arranged properly.                                                                                 | 0                     | 0    | 15.79          | 47.37   | 36.84                              |
| 1 | Curriculum is effective and enhancing team work.                                                                                                                                         | 0                     | 0    | 26.32          | 36.84   | 36.84                              |
| - | Curriculum is effective in developing analytical and problem solving skills.                                                                                                             | 0                     | 0    | 10.52          | 63.15   | 78.94                              |
| - | 4. Curriculum is effective in enhancing constructive of learning.                                                                                                                        | 1000c                 | 0    | 15.78<br>DIREC | 57.89   | 36.31                              |
| L |                                                                                                                                                                                          | STATE OF THE STATE OF |      | J-LKA          | nademen | THE RESERVE OF THE PERSON NAMED IN |