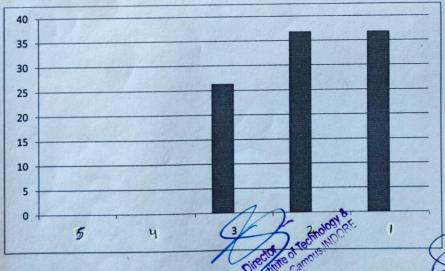

Faculty of Management
Shivajirao Kadam Institute of
Technology & Management, Indore

| 5. Curriculum has relevance to real life situations reflects current trends and practices in the respective desciplines.                                                                                              | 0        | 0         | 5.26       | 47.36                              | 47.36               |
|-----------------------------------------------------------------------------------------------------------------------------------------------------------------------------------------------------------------------|----------|-----------|------------|------------------------------------|---------------------|
| Teaching and learning  1. Session plan is evenly covering the whole syllabus                                                                                                                                          | 0        | 0         | 5.26       | 63.15                              | 31.57               |
| 2. Faculty come well prepared in the class.                                                                                                                                                                           | 0        | 0         | 5.26       | 57.89                              | 36.84               |
| Faculty provides additional practical examples from real life situations apart from the textbook.                                                                                                                     | 0 .      | 0         | 15.78      | 57.89                              | 26.31               |
| Faculty gives an updated list of study material for reference i.e. textbook /journals/magazines etc.                                                                                                                  | 0        | 0         | 26.31      | 36.84                              | 36.84               |
| Diverse teaching learning methods like group discussion, class discussions, case study etc are adopted to achieve intended learning outcomes                                                                          | 0        | 0         | 36.84      | 42.10                              | 21.05               |
| 6. Guest lecture /lab session/industrial visits, if applicable are sufficient to cover the syllabus.                                                                                                                  | 0        | 0         | 26.31      | 36.84                              | 36.84               |
| 7. Is there any guidance provided by faculty for assignments and projects                                                                                                                                             | 0        | 0         | 15.78      | 36.84                              | 47.36               |
| Assessment/Continuous                                                                                                                                                                                                 | 0        | 0         | 15.78      | 36.84                              | 47.36               |
| evaluation/Examination  1. Assignment/Projects given are relevant ,useful and help in improving the understanding of the subject matter.                                                                              |          |           |            | 42.10                              |                     |
| Is fair and timely feedback provided on each assessment before the next one.                                                                                                                                          | 0        | 0         | 10.53      | 42.11                              | 47.36               |
| The Internal evaluation system as it exists is effective without any discrimination and prejudices.                                                                                                                   | 0        | 0         | 15.78      | 52.63                              | 31.57               |
| Examinations are conducted in a fair disciplined in organised manner.                                                                                                                                                 | 0        | 0         | 5.26       | 47.36                              | 47.36               |
| 5. Are you provided timely intimation and proper guidance in case of reappear in any examination by the department.?                                                                                                  | 0        | 0         | 31.57      | 21.05                              | 47.36               |
| Faculty Area of Evaluation  1.Number of faculties is adequate.                                                                                                                                                        | 0        | 0         | 10.52      | 42.10                              | 47.36               |
| 2.Instructor/Faculty has been regular throughout the course .                                                                                                                                                         | 0        | 0         | 5.26       | 42.10                              | 52.63               |
| 3.Are faculties fair, transparent ,objective and just                                                                                                                                                                 | 0        | 0<br>%    | 5.26       | 57.89                              | 36.84               |
| 4.Are faculty members aware and responsive to students learning difficulties?                                                                                                                                         | 2 chrois | 0         | SA.        | 57.89                              | 42.11               |
| 4. Are faculty members aware and responsive to students learning difficulties?  5. Would you like to do another course with the sality faculties or recommend these faculties to other students for doing the course? | 8        | 0<br>Facu | ty of Mana | gentent<br>Institute<br>gement, In | 52.63<br>of<br>dore |
| op on                                                                                                                                                                                                                 |          | Shivaji   | a Mana     | gement,"                           |                     |