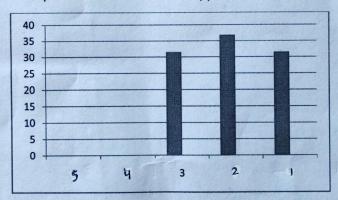

Faculty of Management
Shivajirao Kadam Institute of
Technology & Management, Indore

| 5. Curriculum has relevance to real life situations reflects current trends and practices in the respective desciplines.                                                                                              | 0        | 0         | 5.26       | 47.36                              | 47.36               |
|-----------------------------------------------------------------------------------------------------------------------------------------------------------------------------------------------------------------------|----------|-----------|------------|------------------------------------|---------------------|
| Teaching and learning  1. Session plan is evenly covering the whole syllabus                                                                                                                                          | 0        | 0         | 5.26       | 63.15                              | 31.57               |
| 2. Faculty come well prepared in the class.                                                                                                                                                                           | 0        | 0         | 5.26       | 57.89                              | 36.84               |
| Faculty provides additional practical examples from real life situations apart from the textbook.                                                                                                                     | 0 .      | 0         | 15.78      | 57.89                              | 26.31               |
| Faculty gives an updated list of study material for reference i.e. textbook /journals/magazines etc.                                                                                                                  | 0        | 0         | 26.31      | 36.84                              | 36.84               |
| Diverse teaching learning methods like group discussion, class discussions, case study etc are adopted to achieve intended learning outcomes                                                                          | 0        | 0         | 36.84      | 42.10                              | 21.05               |
| 6. Guest lecture /lab session/industrial visits, if applicable are sufficient to cover the syllabus.                                                                                                                  | 0        | 0         | 26.31      | 36.84                              | 36.84               |
| 7. Is there any guidance provided by faculty for assignments and projects                                                                                                                                             | 0        | 0         | 15.78      | 36.84                              | 47.36               |
| Assessment/Continuous                                                                                                                                                                                                 | 0        | 0         | 15.78      | 36.84                              | 47.36               |
| evaluation/Examination  1. Assignment/Projects given are relevant ,useful and help in improving the understanding of the subject matter.                                                                              |          |           |            | 42.10                              |                     |
| Is fair and timely feedback provided on each assessment before the next one.                                                                                                                                          | 0        | 0         | 10.53      | 42.11                              | 47.36               |
| The Internal evaluation system as it exists is effective without any discrimination and prejudices.                                                                                                                   | 0        | 0         | 15.78      | 52.63                              | 31.57               |
| Examinations are conducted in a fair disciplined in organised manner.                                                                                                                                                 | 0        | 0         | 5.26       | 47.36                              | 47.36               |
| 5. Are you provided timely intimation and proper guidance in case of reappear in any examination by the department.?                                                                                                  | 0        | 0         | 31.57      | 21.05                              | 47.36               |
| Faculty Area of Evaluation  1.Number of faculties is adequate.                                                                                                                                                        | 0        | 0         | 10.52      | 42.10                              | 47.36               |
| 2.Instructor/Faculty has been regular throughout the course .                                                                                                                                                         | 0        | 0         | 5.26       | 42.10                              | 52.63               |
| 3.Are faculties fair, transparent ,objective and just                                                                                                                                                                 | 0        | 0<br>%    | 5.26       | 57.89                              | 36.84               |
| 4.Are faculty members aware and responsive to students learning difficulties?                                                                                                                                         | 2 chrois | 0         | SA.        | 57.89                              | 42.11               |
| 4. Are faculty members aware and responsive to students learning difficulties?  5. Would you like to do another course with the sality faculties or recommend these faculties to other students for doing the course? | 8        | 0<br>Facu | ty of Mana | gentent<br>Institute<br>gement, In | 52.63<br>of<br>dore |
| op on                                                                                                                                                                                                                 |          | Shivaji   | a Mana     | gement,"                           |                     |