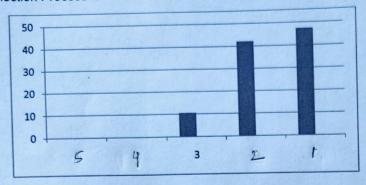

Faculty of Management
Shivajirao Kadam Institute of
Technology & Management, Indore

| 5. Curriculum has relevance to real life situations reflects current trends and practices in the respective desciplines.                                                                                              | 0        | 0         | 5.26       | 47.36                              | 47.36               |
|-----------------------------------------------------------------------------------------------------------------------------------------------------------------------------------------------------------------------|----------|-----------|------------|------------------------------------|---------------------|
| Teaching and learning  1. Session plan is evenly covering the whole syllabus                                                                                                                                          | 0        | 0         | 5.26       | 63.15                              | 31.57               |
| 2. Faculty come well prepared in the class.                                                                                                                                                                           | 0        | 0         | 5.26       | 57.89                              | 36.84               |
| Faculty provides additional practical examples from real life situations apart from the textbook.                                                                                                                     | 0 .      | 0         | 15.78      | 57.89                              | 26.31               |
| Faculty gives an updated list of study material for reference i.e. textbook /journals/magazines etc.                                                                                                                  | 0        | 0         | 26.31      | 36.84                              | 36.84               |
| Diverse teaching learning methods like group discussion, class discussions, case study etc are adopted to achieve intended learning outcomes                                                                          | 0        | 0         | 36.84      | 42.10                              | 21.05               |
| 6. Guest lecture /lab session/industrial visits, if applicable are sufficient to cover the syllabus.                                                                                                                  | 0        | 0         | 26.31      | 36.84                              | 36.84               |
| 7. Is there any guidance provided by faculty for assignments and projects                                                                                                                                             | 0        | 0         | 15.78      | 36.84                              | 47.36               |
| Assessment/Continuous                                                                                                                                                                                                 | 0        | 0         | 15.78      | 36.84                              | 47.36               |
| evaluation/Examination  1. Assignment/Projects given are relevant ,useful and help in improving the understanding of the subject matter.                                                                              |          |           |            | 42.10                              |                     |
| Is fair and timely feedback provided on each assessment before the next one.                                                                                                                                          | 0        | 0         | 10.53      | 42.11                              | 47.36               |
| The Internal evaluation system as it exists is effective without any discrimination and prejudices.                                                                                                                   | 0        | 0         | 15.78      | 52.63                              | 31.57               |
| Examinations are conducted in a fair disciplined in organised manner.                                                                                                                                                 | 0        | 0         | 5.26       | 47.36                              | 47.36               |
| 5. Are you provided timely intimation and proper guidance in case of reappear in any examination by the department.?                                                                                                  | 0        | 0         | 31.57      | 21.05                              | 47.36               |
| Faculty Area of Evaluation  1.Number of faculties is adequate.                                                                                                                                                        | 0        | 0         | 10.52      | 42.10                              | 47.36               |
| 2.Instructor/Faculty has been regular throughout the course .                                                                                                                                                         | 0        | 0         | 5.26       | 42.10                              | 52.63               |
| 3.Are faculties fair, transparent ,objective and just                                                                                                                                                                 | 0        | 0<br>%    | 5.26       | 57.89                              | 36.84               |
| 4.Are faculty members aware and responsive to students learning difficulties?                                                                                                                                         | 2 chrois | 0         | SA.        | 57.89                              | 42.11               |
| 4. Are faculty members aware and responsive to students learning difficulties?  5. Would you like to do another course with the sality faculties or recommend these faculties to other students for doing the course? | 8        | 0<br>Facu | ty of Mana | gentent<br>Institute<br>gement, In | 52.63<br>of<br>dore |
| op on                                                                                                                                                                                                                 |          | Shivaji   | a Mana     | gement,"                           |                     |