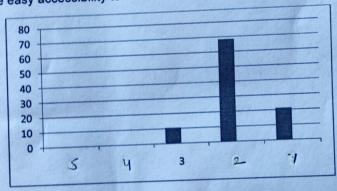

| ſ | Score                                                                                                                                                                                    | 5                     |      | La             |         |                                    |
|---|------------------------------------------------------------------------------------------------------------------------------------------------------------------------------------------|-----------------------|------|----------------|---------|------------------------------------|
|   | Score                                                                                                                                                                                    | )                     | 4    | 3              | 2       | 1                                  |
|   |                                                                                                                                                                                          | %                     | %    | %              | %       | %                                  |
|   | STATEMENTS                                                                                                                                                                               |                       |      |                |         |                                    |
|   | Academic governance by the Director  1.Does the college provide written information in advance about the aims, objectives, learning outcomes and methods of assessment of the programme. | 0                     | 5.26 | 10.52          | 52.63   | 36.84                              |
|   |                                                                                                                                                                                          |                       |      |                |         |                                    |
|   | Is college providing a healthy learning environment in which scholarly and creative achievements are nurtured?                                                                           | 0                     | 0    | 10.52          | 42.10   | 47.36                              |
|   | 3.Is fairness and transparency in all academic decisions maintained ?                                                                                                                    | 0                     | 0    | 21.05          | 42.10   | 36.84                              |
| - | 4.Proper assistance/guidance are given at the time of admission/registration?                                                                                                            | 0                     | 5.26 | 10.52          | 36.84   | 47.36                              |
|   | 5.Are you well attended by your Director/faculty/Mentor in case you have any problem?                                                                                                    | 0                     | 0    | 5.26           | 42.10   | 52.63                              |
|   | Curriculum Area of Evaluation  1. Curriculum is structured comprehensive relevant and arranged properly.                                                                                 | 0                     | 0    | 15.79          | 47.37   | 36.84                              |
| 1 | Curriculum is effective and enhancing team work.                                                                                                                                         | 0                     | 0    | 26.32          | 36.84   | 36.84                              |
| - | Curriculum is effective in developing analytical and problem solving skills.                                                                                                             | 0                     | 0    | 10.52          | 63.15   | 78.94                              |
| - | 4. Curriculum is effective in enhancing constructive of learning.                                                                                                                        | 1000c                 | 0    | 15.78<br>DIREC | 57.89   | 36.31                              |
| L |                                                                                                                                                                                          | STATE OF THE STATE OF |      | J-LKA          | nademen | THE RESERVE OF THE PERSON NAMED IN |