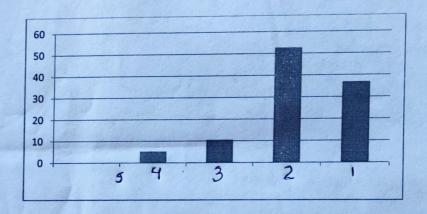

| ſ | Score                                                                                                                                                                                    | 5                     |      | La             |         |                                    |
|---|------------------------------------------------------------------------------------------------------------------------------------------------------------------------------------------|-----------------------|------|----------------|---------|------------------------------------|
|   | Score                                                                                                                                                                                    | )                     | 4    | 3              | 2       | 1                                  |
|   |                                                                                                                                                                                          | %                     | %    | %              | %       | %                                  |
|   | STATEMENTS                                                                                                                                                                               |                       |      |                |         |                                    |
|   | Academic governance by the Director  1.Does the college provide written information in advance about the aims, objectives, learning outcomes and methods of assessment of the programme. | 0                     | 5.26 | 10.52          | 52.63   | 36.84                              |
|   |                                                                                                                                                                                          |                       |      |                |         |                                    |
|   | Is college providing a healthy learning environment in which scholarly and creative achievements are nurtured?                                                                           | 0                     | 0    | 10.52          | 42.10   | 47.36                              |
|   | 3.Is fairness and transparency in all academic decisions maintained ?                                                                                                                    | 0                     | 0    | 21.05          | 42.10   | 36.84                              |
| - | 4.Proper assistance/guidance are given at the time of admission/registration?                                                                                                            | 0                     | 5.26 | 10.52          | 36.84   | 47.36                              |
|   | 5.Are you well attended by your Director/faculty/Mentor in case you have any problem?                                                                                                    | 0                     | 0    | 5.26           | 42.10   | 52.63                              |
|   | Curriculum Area of Evaluation  1. Curriculum is structured comprehensive relevant and arranged properly.                                                                                 | 0                     | 0    | 15.79          | 47.37   | 36.84                              |
| 1 | Curriculum is effective and enhancing team work.                                                                                                                                         | 0                     | 0    | 26.32          | 36.84   | 36.84                              |
| - | Curriculum is effective in developing analytical and problem solving skills.                                                                                                             | 0                     | 0    | 10.52          | 63.15   | 78.94                              |
| - | 4. Curriculum is effective in enhancing constructive of learning.                                                                                                                        | 1000c                 | 0    | 15.78<br>DIREC | 57.89   | 36.31                              |
| L |                                                                                                                                                                                          | STATE OF THE STATE OF |      | J-LKA          | nademen | THE RESERVE OF THE PERSON NAMED IN |