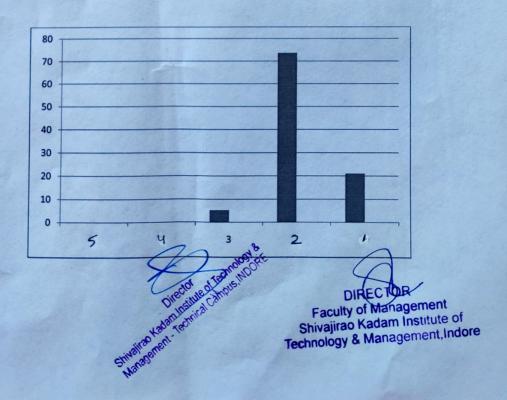

Faculty of Management
Shivajirao Kadam Institute of
Technology & Management, Indore

| 5. Curriculum has relevance to real life situations reflects current trends and practices in the respective desciplines.                                                                                              | 0        | 0         | 5.26       | 47.36                              | 47.36               |
|-----------------------------------------------------------------------------------------------------------------------------------------------------------------------------------------------------------------------|----------|-----------|------------|------------------------------------|---------------------|
| Teaching and learning  1. Session plan is evenly covering the whole syllabus                                                                                                                                          | 0        | 0         | 5.26       | 63.15                              | 31.57               |
| 2. Faculty come well prepared in the class.                                                                                                                                                                           | 0        | 0         | 5.26       | 57.89                              | 36.84               |
| Faculty provides additional practical examples from real life situations apart from the textbook.                                                                                                                     | 0 .      | 0         | 15.78      | 57.89                              | 26.31               |
| Faculty gives an updated list of study material for reference i.e. textbook /journals/magazines etc.                                                                                                                  | 0        | 0         | 26.31      | 36.84                              | 36.84               |
| Diverse teaching learning methods like group discussion, class discussions, case study etc are adopted to achieve intended learning outcomes                                                                          | 0        | 0         | 36.84      | 42.10                              | 21.05               |
| 6. Guest lecture /lab session/industrial visits, if applicable are sufficient to cover the syllabus.                                                                                                                  | 0        | 0         | 26.31      | 36.84                              | 36.84               |
| 7. Is there any guidance provided by faculty for assignments and projects                                                                                                                                             | 0        | 0         | 15.78      | 36.84                              | 47.36               |
| Assessment/Continuous                                                                                                                                                                                                 | 0        | 0         | 15.78      | 36.84                              | 47.36               |
| evaluation/Examination  1. Assignment/Projects given are relevant ,useful and help in improving the understanding of the subject matter.                                                                              |          |           |            | 42.10                              |                     |
| Is fair and timely feedback provided on each assessment before the next one.                                                                                                                                          | 0        | 0         | 10.53      | 42.11                              | 47.36               |
| The Internal evaluation system as it exists is effective without any discrimination and prejudices.                                                                                                                   | 0        | 0         | 15.78      | 52.63                              | 31.57               |
| Examinations are conducted in a fair disciplined in organised manner.                                                                                                                                                 | 0        | 0         | 5.26       | 47.36                              | 47.36               |
| 5. Are you provided timely intimation and proper guidance in case of reappear in any examination by the department.?                                                                                                  | 0        | 0         | 31.57      | 21.05                              | 47.36               |
| Faculty Area of Evaluation  1.Number of faculties is adequate.                                                                                                                                                        | 0        | 0         | 10.52      | 42.10                              | 47.36               |
| 2.Instructor/Faculty has been regular throughout the course .                                                                                                                                                         | 0        | 0         | 5.26       | 42.10                              | 52.63               |
| 3.Are faculties fair, transparent ,objective and just                                                                                                                                                                 | 0        | 0<br>%    | 5.26       | 57.89                              | 36.84               |
| 4.Are faculty members aware and responsive to students learning difficulties?                                                                                                                                         | 2 chrois | 0         | SA.        | 57.89                              | 42.11               |
| 4. Are faculty members aware and responsive to students learning difficulties?  5. Would you like to do another course with the sality faculties or recommend these faculties to other students for doing the course? | 8        | 0<br>Facu | ty of Mana | gentent<br>Institute<br>gement, In | 52.63<br>of<br>dore |
| op on                                                                                                                                                                                                                 |          | Shivaji   | a Mana     | gement,"                           |                     |