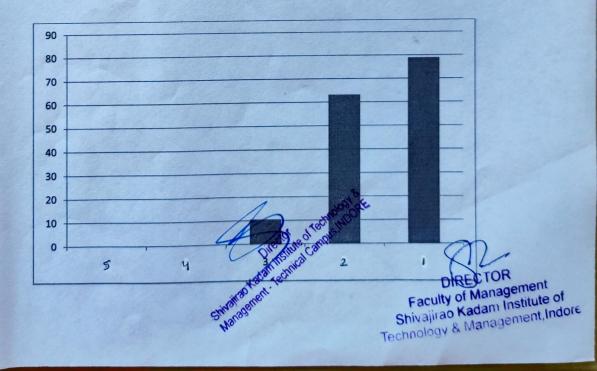

Faculty of Management
Shivajirao Kadam Institute of
Technology & Management, Indore

| 5. Curriculum has relevance to real life situations reflects current trends and practices in the respective desciplines.                                                                                              | 0        | 0         | 5.26       | 47.36                              | 47.36               |
|-----------------------------------------------------------------------------------------------------------------------------------------------------------------------------------------------------------------------|----------|-----------|------------|------------------------------------|---------------------|
| Teaching and learning  1. Session plan is evenly covering the whole syllabus                                                                                                                                          | 0        | 0         | 5.26       | 63.15                              | 31.57               |
| 2. Faculty come well prepared in the class.                                                                                                                                                                           | 0        | 0         | 5.26       | 57.89                              | 36.84               |
| Faculty provides additional practical examples from real life situations apart from the textbook.                                                                                                                     | 0 .      | 0         | 15.78      | 57.89                              | 26.31               |
| Faculty gives an updated list of study material for reference i.e. textbook /journals/magazines etc.                                                                                                                  | 0        | 0         | 26.31      | 36.84                              | 36.84               |
| Diverse teaching learning methods like group discussion, class discussions, case study etc are adopted to achieve intended learning outcomes                                                                          | 0        | 0         | 36.84      | 42.10                              | 21.05               |
| 6. Guest lecture /lab session/industrial visits, if applicable are sufficient to cover the syllabus.                                                                                                                  | 0        | 0         | 26.31      | 36.84                              | 36.84               |
| 7. Is there any guidance provided by faculty for assignments and projects                                                                                                                                             | 0        | 0         | 15.78      | 36.84                              | 47.36               |
| Assessment/Continuous                                                                                                                                                                                                 | 0        | 0         | 15.78      | 36.84                              | 47.36               |
| evaluation/Examination  1. Assignment/Projects given are relevant ,useful and help in improving the understanding of the subject matter.                                                                              |          |           |            | 42.10                              |                     |
| Is fair and timely feedback provided on each assessment before the next one.                                                                                                                                          | 0        | 0         | 10.53      | 42.11                              | 47.36               |
| The Internal evaluation system as it exists is effective without any discrimination and prejudices.                                                                                                                   | 0        | 0         | 15.78      | 52.63                              | 31.57               |
| Examinations are conducted in a fair disciplined in organised manner.                                                                                                                                                 | 0        | 0         | 5.26       | 47.36                              | 47.36               |
| 5. Are you provided timely intimation and proper guidance in case of reappear in any examination by the department.?                                                                                                  | 0        | 0         | 31.57      | 21.05                              | 47.36               |
| Faculty Area of Evaluation  1.Number of faculties is adequate.                                                                                                                                                        | 0        | 0         | 10.52      | 42.10                              | 47.36               |
| 2.Instructor/Faculty has been regular throughout the course .                                                                                                                                                         | 0        | 0         | 5.26       | 42.10                              | 52.63               |
| 3.Are faculties fair, transparent ,objective and just                                                                                                                                                                 | 0        | 0<br>%    | 5.26       | 57.89                              | 36.84               |
| 4.Are faculty members aware and responsive to students learning difficulties?                                                                                                                                         | 2 chrois | 0         | SA.        | 57.89                              | 42.11               |
| 4. Are faculty members aware and responsive to students learning difficulties?  5. Would you like to do another course with the sality faculties or recommend these faculties to other students for doing the course? | 8        | 0<br>Facu | ty of Mana | gentent<br>Institute<br>gement, In | 52.63<br>of<br>dore |
| op on                                                                                                                                                                                                                 |          | Shivaji   | a Mana     | gement,"                           |                     |