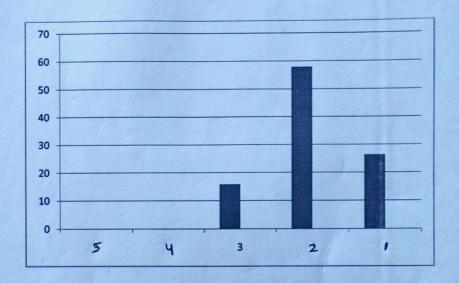

| ſ | Score                                                                                                                                                                                    | 5                     |      | La             |         |                                    |
|---|------------------------------------------------------------------------------------------------------------------------------------------------------------------------------------------|-----------------------|------|----------------|---------|------------------------------------|
|   | Score                                                                                                                                                                                    | )                     | 4    | 3              | 2       | 1                                  |
|   |                                                                                                                                                                                          | %                     | %    | %              | %       | %                                  |
|   | STATEMENTS                                                                                                                                                                               |                       |      |                |         |                                    |
|   | Academic governance by the Director  1.Does the college provide written information in advance about the aims, objectives, learning outcomes and methods of assessment of the programme. | 0                     | 5.26 | 10.52          | 52.63   | 36.84                              |
|   |                                                                                                                                                                                          |                       |      |                |         |                                    |
|   | Is college providing a healthy learning environment in which scholarly and creative achievements are nurtured?                                                                           | 0                     | 0    | 10.52          | 42.10   | 47.36                              |
|   | 3.Is fairness and transparency in all academic decisions maintained ?                                                                                                                    | 0                     | 0    | 21.05          | 42.10   | 36.84                              |
| - | 4.Proper assistance/guidance are given at the time of admission/registration?                                                                                                            | 0                     | 5.26 | 10.52          | 36.84   | 47.36                              |
|   | 5.Are you well attended by your Director/faculty/Mentor in case you have any problem?                                                                                                    | 0                     | 0    | 5.26           | 42.10   | 52.63                              |
|   | Curriculum Area of Evaluation  1. Curriculum is structured comprehensive relevant and arranged properly.                                                                                 | 0                     | 0    | 15.79          | 47.37   | 36.84                              |
| 1 | Curriculum is effective and enhancing team work.                                                                                                                                         | 0                     | 0    | 26.32          | 36.84   | 36.84                              |
| - | Curriculum is effective in developing analytical and problem solving skills.                                                                                                             | 0                     | 0    | 10.52          | 63.15   | 78.94                              |
| - | 4. Curriculum is effective in enhancing constructive of learning.                                                                                                                        | 1000c                 | 0    | 15.78<br>DIREC | 57.89   | 36.31                              |
| L |                                                                                                                                                                                          | STATE OF THE STATE OF |      | J-LKA          | nademen | THE RESERVE OF THE PERSON NAMED IN |