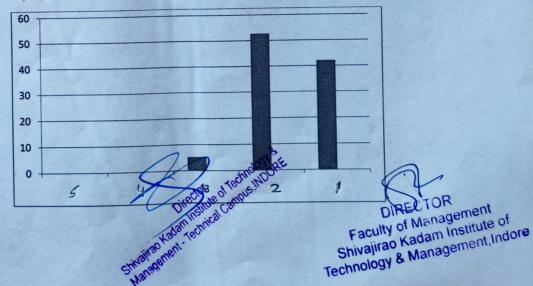

Faculty of Management
Shivajirao Kadam Institute of
Technology & Management, Indore

| 5. Curriculum has relevance to real life situations reflects current trends and practices in the respective desciplines.                                                                                              | 0        | 0         | 5.26       | 47.36                              | 47.36               |
|-----------------------------------------------------------------------------------------------------------------------------------------------------------------------------------------------------------------------|----------|-----------|------------|------------------------------------|---------------------|
| Teaching and learning  1. Session plan is evenly covering the whole syllabus                                                                                                                                          | 0        | 0         | 5.26       | 63.15                              | 31.57               |
| 2. Faculty come well prepared in the class.                                                                                                                                                                           | 0        | 0         | 5.26       | 57.89                              | 36.84               |
| Faculty provides additional practical examples from real life situations apart from the textbook.                                                                                                                     | 0 .      | 0         | 15.78      | 57.89                              | 26.31               |
| Faculty gives an updated list of study material for reference i.e. textbook /journals/magazines etc.                                                                                                                  | 0        | 0         | 26.31      | 36.84                              | 36.84               |
| Diverse teaching learning methods like group discussion, class discussions, case study etc are adopted to achieve intended learning outcomes                                                                          | 0        | 0         | 36.84      | 42.10                              | 21.05               |
| 6. Guest lecture /lab session/industrial visits, if applicable are sufficient to cover the syllabus.                                                                                                                  | 0        | 0         | 26.31      | 36.84                              | 36.84               |
| 7. Is there any guidance provided by faculty for assignments and projects                                                                                                                                             | 0        | 0         | 15.78      | 36.84                              | 47.36               |
| Assessment/Continuous                                                                                                                                                                                                 | 0        | 0         | 15.78      | 36.84                              | 47.36               |
| evaluation/Examination  1. Assignment/Projects given are relevant ,useful and help in improving the understanding of the subject matter.                                                                              |          |           |            | 42.10                              |                     |
| Is fair and timely feedback provided on each assessment before the next one.                                                                                                                                          | 0        | 0         | 10.53      | 42.11                              | 47.36               |
| The Internal evaluation system as it exists is effective without any discrimination and prejudices.                                                                                                                   | 0        | 0         | 15.78      | 52.63                              | 31.57               |
| Examinations are conducted in a fair disciplined in organised manner.                                                                                                                                                 | 0        | 0         | 5.26       | 47.36                              | 47.36               |
| 5. Are you provided timely intimation and proper guidance in case of reappear in any examination by the department.?                                                                                                  | 0        | 0         | 31.57      | 21.05                              | 47.36               |
| Faculty Area of Evaluation  1.Number of faculties is adequate.                                                                                                                                                        | 0        | 0         | 10.52      | 42.10                              | 47.36               |
| 2.Instructor/Faculty has been regular throughout the course .                                                                                                                                                         | 0        | 0         | 5.26       | 42.10                              | 52.63               |
| 3.Are faculties fair, transparent ,objective and just                                                                                                                                                                 | 0        | 0<br>%    | 5.26       | 57.89                              | 36.84               |
| 4.Are faculty members aware and responsive to students learning difficulties?                                                                                                                                         | 2 chrois | 0         | SA.        | 57.89                              | 42.11               |
| 4. Are faculty members aware and responsive to students learning difficulties?  5. Would you like to do another course with the sality faculties or recommend these faculties to other students for doing the course? | 8        | 0<br>Facu | ty of Mana | gentent<br>Institute<br>gement, In | 52.63<br>of<br>dore |
| op on                                                                                                                                                                                                                 |          | Shivaji   | a Mana     | gement,"                           |                     |