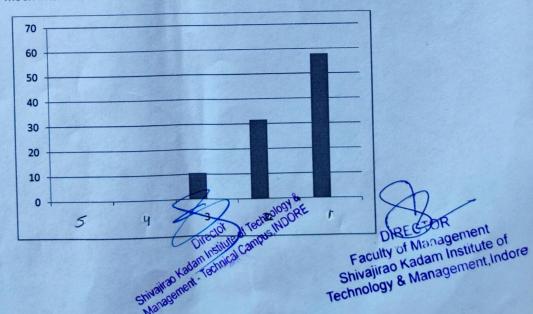

| ſ | Score                                                                                                                                                                                    | 5                     |      | La             |         |                                    |
|---|------------------------------------------------------------------------------------------------------------------------------------------------------------------------------------------|-----------------------|------|----------------|---------|------------------------------------|
|   | Score                                                                                                                                                                                    | )                     | 4    | 3              | 2       | 1                                  |
|   |                                                                                                                                                                                          | %                     | %    | %              | %       | %                                  |
|   | STATEMENTS                                                                                                                                                                               |                       |      |                |         |                                    |
|   | Academic governance by the Director  1.Does the college provide written information in advance about the aims, objectives, learning outcomes and methods of assessment of the programme. | 0                     | 5.26 | 10.52          | 52.63   | 36.84                              |
|   |                                                                                                                                                                                          |                       |      |                |         |                                    |
|   | Is college providing a healthy learning environment in which scholarly and creative achievements are nurtured?                                                                           | 0                     | 0    | 10.52          | 42.10   | 47.36                              |
|   | 3.Is fairness and transparency in all academic decisions maintained ?                                                                                                                    | 0                     | 0    | 21.05          | 42.10   | 36.84                              |
| - | 4.Proper assistance/guidance are given at the time of admission/registration?                                                                                                            | 0                     | 5.26 | 10.52          | 36.84   | 47.36                              |
|   | 5.Are you well attended by your Director/faculty/Mentor in case you have any problem?                                                                                                    | 0                     | 0    | 5.26           | 42.10   | 52.63                              |
|   | Curriculum Area of Evaluation  1. Curriculum is structured comprehensive relevant and arranged properly.                                                                                 | 0                     | 0    | 15.79          | 47.37   | 36.84                              |
| 1 | Curriculum is effective and enhancing team work.                                                                                                                                         | 0                     | 0    | 26.32          | 36.84   | 36.84                              |
| - | Curriculum is effective in developing analytical and problem solving skills.                                                                                                             | 0                     | 0    | 10.52          | 63.15   | 78.94                              |
| - | 4. Curriculum is effective in enhancing constructive of learning.                                                                                                                        | 1000c                 | 0    | 15.78<br>DIREC | 57.89   | 36.31                              |
| L |                                                                                                                                                                                          | STATE OF THE STATE OF |      | J-LKA          | nademen | THE RESERVE OF THE PERSON NAMED IN |