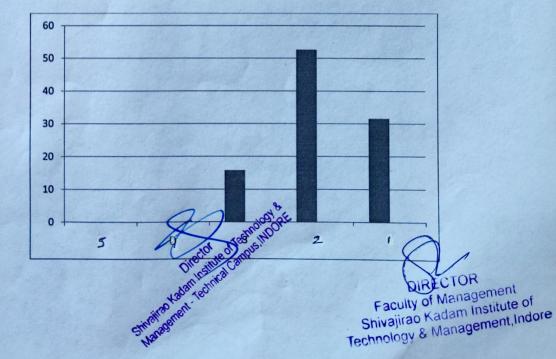

| ſ | Score                                                                                                                                                                                    | 5                     |      | La             |         |                                    |
|---|------------------------------------------------------------------------------------------------------------------------------------------------------------------------------------------|-----------------------|------|----------------|---------|------------------------------------|
|   | Score                                                                                                                                                                                    | )                     | 4    | 3              | 2       | 1                                  |
|   |                                                                                                                                                                                          | %                     | %    | %              | %       | %                                  |
|   | STATEMENTS                                                                                                                                                                               |                       |      |                |         |                                    |
|   | Academic governance by the Director  1.Does the college provide written information in advance about the aims, objectives, learning outcomes and methods of assessment of the programme. | 0                     | 5.26 | 10.52          | 52.63   | 36.84                              |
|   |                                                                                                                                                                                          |                       |      |                |         |                                    |
|   | Is college providing a healthy learning environment in which scholarly and creative achievements are nurtured?                                                                           | 0                     | 0    | 10.52          | 42.10   | 47.36                              |
|   | 3.Is fairness and transparency in all academic decisions maintained ?                                                                                                                    | 0                     | 0    | 21.05          | 42.10   | 36.84                              |
| - | 4.Proper assistance/guidance are given at the time of admission/registration?                                                                                                            | 0                     | 5.26 | 10.52          | 36.84   | 47.36                              |
|   | 5.Are you well attended by your Director/faculty/Mentor in case you have any problem?                                                                                                    | 0                     | 0    | 5.26           | 42.10   | 52.63                              |
|   | Curriculum Area of Evaluation  1. Curriculum is structured comprehensive relevant and arranged properly.                                                                                 | 0                     | 0    | 15.79          | 47.37   | 36.84                              |
| 1 | Curriculum is effective and enhancing team work.                                                                                                                                         | 0                     | 0    | 26.32          | 36.84   | 36.84                              |
| - | Curriculum is effective in developing analytical and problem solving skills.                                                                                                             | 0                     | 0    | 10.52          | 63.15   | 78.94                              |
| - | 4. Curriculum is effective in enhancing constructive of learning.                                                                                                                        | 1000c                 | 0    | 15.78<br>DIREC | 57.89   | 36.31                              |
| L |                                                                                                                                                                                          | STATE OF THE STATE OF |      | J-LKA          | nademen | THE RESERVE OF THE PERSON NAMED IN |