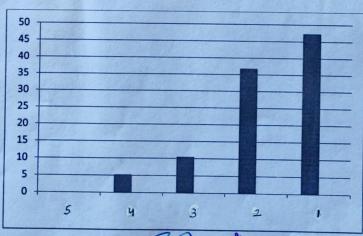

| ſ | Score                                                                                                                                                                                    | 5                     |      | La             |         |                                    |
|---|------------------------------------------------------------------------------------------------------------------------------------------------------------------------------------------|-----------------------|------|----------------|---------|------------------------------------|
|   | Score                                                                                                                                                                                    | )                     | 4    | 3              | 2       | 1                                  |
|   |                                                                                                                                                                                          | %                     | %    | %              | %       | %                                  |
|   | STATEMENTS                                                                                                                                                                               |                       |      |                |         |                                    |
|   | Academic governance by the Director  1.Does the college provide written information in advance about the aims, objectives, learning outcomes and methods of assessment of the programme. | 0                     | 5.26 | 10.52          | 52.63   | 36.84                              |
|   |                                                                                                                                                                                          |                       |      |                |         |                                    |
|   | Is college providing a healthy learning environment in which scholarly and creative achievements are nurtured?                                                                           | 0                     | 0    | 10.52          | 42.10   | 47.36                              |
|   | 3.Is fairness and transparency in all academic decisions maintained ?                                                                                                                    | 0                     | 0    | 21.05          | 42.10   | 36.84                              |
| - | 4.Proper assistance/guidance are given at the time of admission/registration?                                                                                                            | 0                     | 5.26 | 10.52          | 36.84   | 47.36                              |
|   | 5.Are you well attended by your Director/faculty/Mentor in case you have any problem?                                                                                                    | 0                     | 0    | 5.26           | 42.10   | 52.63                              |
|   | Curriculum Area of Evaluation  1. Curriculum is structured comprehensive relevant and arranged properly.                                                                                 | 0                     | 0    | 15.79          | 47.37   | 36.84                              |
| 1 | Curriculum is effective and enhancing team work.                                                                                                                                         | 0                     | 0    | 26.32          | 36.84   | 36.84                              |
| - | Curriculum is effective in developing analytical and problem solving skills.                                                                                                             | 0                     | 0    | 10.52          | 63.15   | 78.94                              |
| - | 4. Curriculum is effective in enhancing constructive of learning.                                                                                                                        | 1000c                 | 0    | 15.78<br>DIREC | 57.89   | 36.31                              |
| L |                                                                                                                                                                                          | STATE OF THE STATE OF |      | J-LKA          | nademen | THE RESERVE OF THE PERSON NAMED IN |