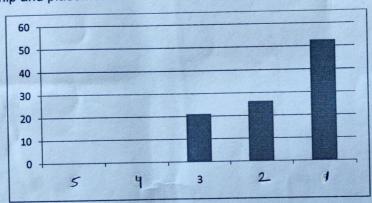

| ſ | Score                                                                                                                                                                                    | 5                     |      | La             |         |                                    |
|---|------------------------------------------------------------------------------------------------------------------------------------------------------------------------------------------|-----------------------|------|----------------|---------|------------------------------------|
|   | Score                                                                                                                                                                                    | )                     | 4    | 3              | 2       | 1                                  |
|   |                                                                                                                                                                                          | %                     | %    | %              | %       | %                                  |
|   | STATEMENTS                                                                                                                                                                               |                       |      |                |         |                                    |
|   | Academic governance by the Director  1.Does the college provide written information in advance about the aims, objectives, learning outcomes and methods of assessment of the programme. | 0                     | 5.26 | 10.52          | 52.63   | 36.84                              |
|   |                                                                                                                                                                                          |                       |      |                |         |                                    |
|   | Is college providing a healthy learning environment in which scholarly and creative achievements are nurtured?                                                                           | 0                     | 0    | 10.52          | 42.10   | 47.36                              |
|   | 3.Is fairness and transparency in all academic decisions maintained ?                                                                                                                    | 0                     | 0    | 21.05          | 42.10   | 36.84                              |
| - | 4.Proper assistance/guidance are given at the time of admission/registration?                                                                                                            | 0                     | 5.26 | 10.52          | 36.84   | 47.36                              |
|   | 5.Are you well attended by your Director/faculty/Mentor in case you have any problem?                                                                                                    | 0                     | 0    | 5.26           | 42.10   | 52.63                              |
|   | Curriculum Area of Evaluation  1. Curriculum is structured comprehensive relevant and arranged properly.                                                                                 | 0                     | 0    | 15.79          | 47.37   | 36.84                              |
| 1 | Curriculum is effective and enhancing team work.                                                                                                                                         | 0                     | 0    | 26.32          | 36.84   | 36.84                              |
| - | Curriculum is effective in developing analytical and problem solving skills.                                                                                                             | 0                     | 0    | 10.52          | 63.15   | 78.94                              |
| - | 4. Curriculum is effective in enhancing constructive of learning.                                                                                                                        | 1000c                 | 0    | 15.78<br>DIREC | 57.89   | 36.31                              |
| L |                                                                                                                                                                                          | STATE OF THE STATE OF |      | J-LKA          | nademen | THE RESERVE OF THE PERSON NAMED IN |