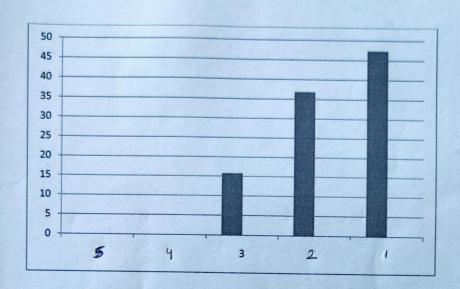

| ſ | Score                                                                                                                                                                                    | 5                     |      | La             |         |                                    |
|---|------------------------------------------------------------------------------------------------------------------------------------------------------------------------------------------|-----------------------|------|----------------|---------|------------------------------------|
|   | Score                                                                                                                                                                                    | )                     | 4    | 3              | 2       | 1                                  |
|   |                                                                                                                                                                                          | %                     | %    | %              | %       | %                                  |
|   | STATEMENTS                                                                                                                                                                               |                       |      |                |         |                                    |
|   | Academic governance by the Director  1.Does the college provide written information in advance about the aims, objectives, learning outcomes and methods of assessment of the programme. | 0                     | 5.26 | 10.52          | 52.63   | 36.84                              |
|   |                                                                                                                                                                                          |                       |      |                |         |                                    |
|   | Is college providing a healthy learning environment in which scholarly and creative achievements are nurtured?                                                                           | 0                     | 0    | 10.52          | 42.10   | 47.36                              |
|   | 3.Is fairness and transparency in all academic decisions maintained ?                                                                                                                    | 0                     | 0    | 21.05          | 42.10   | 36.84                              |
| - | 4.Proper assistance/guidance are given at the time of admission/registration?                                                                                                            | 0                     | 5.26 | 10.52          | 36.84   | 47.36                              |
|   | 5.Are you well attended by your Director/faculty/Mentor in case you have any problem?                                                                                                    | 0                     | 0    | 5.26           | 42.10   | 52.63                              |
|   | Curriculum Area of Evaluation  1. Curriculum is structured comprehensive relevant and arranged properly.                                                                                 | 0                     | 0    | 15.79          | 47.37   | 36.84                              |
| 1 | Curriculum is effective and enhancing team work.                                                                                                                                         | 0                     | 0    | 26.32          | 36.84   | 36.84                              |
| - | Curriculum is effective in developing analytical and problem solving skills.                                                                                                             | 0                     | 0    | 10.52          | 63.15   | 78.94                              |
| - | 4. Curriculum is effective in enhancing constructive of learning.                                                                                                                        | 1000c                 | 0    | 15.78<br>DIREC | 57.89   | 36.31                              |
| L |                                                                                                                                                                                          | STATE OF THE STATE OF |      | J-LKA          | nademen | THE RESERVE OF THE PERSON NAMED IN |