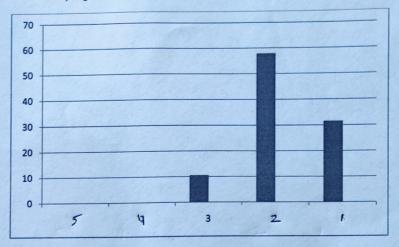

Faculty of Management
Shivajirao Kadam Institute of
Technology & Management, Indore

| 5. Curriculum has relevance to real life situations reflects current trends and practices in the respective desciplines.                                                                                              | 0        | 0         | 5.26       | 47.36                              | 47.36               |
|-----------------------------------------------------------------------------------------------------------------------------------------------------------------------------------------------------------------------|----------|-----------|------------|------------------------------------|---------------------|
| Teaching and learning  1. Session plan is evenly covering the whole syllabus                                                                                                                                          | 0        | 0         | 5.26       | 63.15                              | 31.57               |
| 2. Faculty come well prepared in the class.                                                                                                                                                                           | 0        | 0         | 5.26       | 57.89                              | 36.84               |
| Faculty provides additional practical examples from real life situations apart from the textbook.                                                                                                                     | 0 .      | 0         | 15.78      | 57.89                              | 26.31               |
| Faculty gives an updated list of study material for reference i.e. textbook /journals/magazines etc.                                                                                                                  | 0        | 0         | 26.31      | 36.84                              | 36.84               |
| Diverse teaching learning methods like group discussion, class discussions, case study etc are adopted to achieve intended learning outcomes                                                                          | 0        | 0         | 36.84      | 42.10                              | 21.05               |
| 6. Guest lecture /lab session/industrial visits, if applicable are sufficient to cover the syllabus.                                                                                                                  | 0        | 0         | 26.31      | 36.84                              | 36.84               |
| 7. Is there any guidance provided by faculty for assignments and projects                                                                                                                                             | 0        | 0         | 15.78      | 36.84                              | 47.36               |
| Assessment/Continuous                                                                                                                                                                                                 | 0        | 0         | 15.78      | 36.84                              | 47.36               |
| evaluation/Examination  1. Assignment/Projects given are relevant ,useful and help in improving the understanding of the subject matter.                                                                              |          |           |            | 42.10                              |                     |
| Is fair and timely feedback provided on each assessment before the next one.                                                                                                                                          | 0        | 0         | 10.53      | 42.11                              | 47.36               |
| The Internal evaluation system as it exists is effective without any discrimination and prejudices.                                                                                                                   | 0        | 0         | 15.78      | 52.63                              | 31.57               |
| Examinations are conducted in a fair disciplined in organised manner.                                                                                                                                                 | 0        | 0         | 5.26       | 47.36                              | 47.36               |
| 5. Are you provided timely intimation and proper guidance in case of reappear in any examination by the department.?                                                                                                  | 0        | 0         | 31.57      | 21.05                              | 47.36               |
| Faculty Area of Evaluation  1.Number of faculties is adequate.                                                                                                                                                        | 0        | 0         | 10.52      | 42.10                              | 47.36               |
| 2.Instructor/Faculty has been regular throughout the course .                                                                                                                                                         | 0        | 0         | 5.26       | 42.10                              | 52.63               |
| 3.Are faculties fair, transparent ,objective and just                                                                                                                                                                 | 0        | 0<br>%    | 5.26       | 57.89                              | 36.84               |
| 4.Are faculty members aware and responsive to students learning difficulties?                                                                                                                                         | 2 chrois | 0         | SA.        | 57.89                              | 42.11               |
| 4. Are faculty members aware and responsive to students learning difficulties?  5. Would you like to do another course with the sality faculties or recommend these faculties to other students for doing the course? | 8        | 0<br>Facu | ty of Mana | gentent<br>Institute<br>gement, In | 52.63<br>of<br>dore |
| op on                                                                                                                                                                                                                 |          | Shivaji   | a Mana     | gement,"                           |                     |