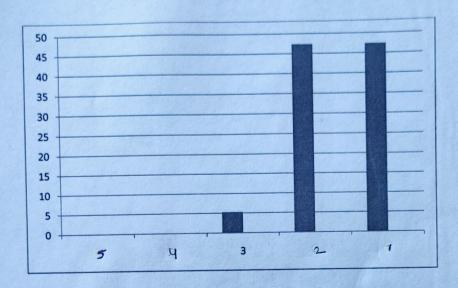

| ſ | Score                                                                                                                                                                                    | 5                     |      | La             |         |                                    |
|---|------------------------------------------------------------------------------------------------------------------------------------------------------------------------------------------|-----------------------|------|----------------|---------|------------------------------------|
|   | Score                                                                                                                                                                                    | )                     | 4    | 3              | 2       | 1                                  |
|   |                                                                                                                                                                                          | %                     | %    | %              | %       | %                                  |
|   | STATEMENTS                                                                                                                                                                               |                       |      |                |         |                                    |
|   | Academic governance by the Director  1.Does the college provide written information in advance about the aims, objectives, learning outcomes and methods of assessment of the programme. | 0                     | 5.26 | 10.52          | 52.63   | 36.84                              |
|   |                                                                                                                                                                                          |                       |      |                |         |                                    |
|   | Is college providing a healthy learning environment in which scholarly and creative achievements are nurtured?                                                                           | 0                     | 0    | 10.52          | 42.10   | 47.36                              |
|   | 3.Is fairness and transparency in all academic decisions maintained ?                                                                                                                    | 0                     | 0    | 21.05          | 42.10   | 36.84                              |
| - | 4.Proper assistance/guidance are given at the time of admission/registration?                                                                                                            | 0                     | 5.26 | 10.52          | 36.84   | 47.36                              |
|   | 5.Are you well attended by your Director/faculty/Mentor in case you have any problem?                                                                                                    | 0                     | 0    | 5.26           | 42.10   | 52.63                              |
|   | Curriculum Area of Evaluation  1. Curriculum is structured comprehensive relevant and arranged properly.                                                                                 | 0                     | 0    | 15.79          | 47.37   | 36.84                              |
| 1 | Curriculum is effective and enhancing team work.                                                                                                                                         | 0                     | 0    | 26.32          | 36.84   | 36.84                              |
| - | Curriculum is effective in developing analytical and problem solving skills.                                                                                                             | 0                     | 0    | 10.52          | 63.15   | 78.94                              |
| - | 4. Curriculum is effective in enhancing constructive of learning.                                                                                                                        | 1000c                 | 0    | 15.78<br>DIREC | 57.89   | 36.31                              |
| L |                                                                                                                                                                                          | STATE OF THE STATE OF |      | J-LKA          | nademen | THE RESERVE OF THE PERSON NAMED IN |