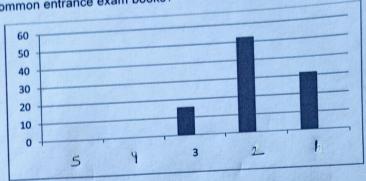

| ſ | Score                                                                                                                                                                                    | 5                     |      | La             |         |                                    |
|---|------------------------------------------------------------------------------------------------------------------------------------------------------------------------------------------|-----------------------|------|----------------|---------|------------------------------------|
|   | Score                                                                                                                                                                                    | )                     | 4    | 3              | 2       | 1                                  |
|   |                                                                                                                                                                                          | %                     | %    | %              | %       | %                                  |
|   | STATEMENTS                                                                                                                                                                               |                       |      |                |         |                                    |
|   | Academic governance by the Director  1.Does the college provide written information in advance about the aims, objectives, learning outcomes and methods of assessment of the programme. | 0                     | 5.26 | 10.52          | 52.63   | 36.84                              |
|   |                                                                                                                                                                                          |                       |      |                |         |                                    |
|   | Is college providing a healthy learning environment in which scholarly and creative achievements are nurtured?                                                                           | 0                     | 0    | 10.52          | 42.10   | 47.36                              |
|   | 3.Is fairness and transparency in all academic decisions maintained ?                                                                                                                    | 0                     | 0    | 21.05          | 42.10   | 36.84                              |
| - | 4.Proper assistance/guidance are given at the time of admission/registration?                                                                                                            | 0                     | 5.26 | 10.52          | 36.84   | 47.36                              |
|   | 5.Are you well attended by your Director/faculty/Mentor in case you have any problem?                                                                                                    | 0                     | 0    | 5.26           | 42.10   | 52.63                              |
|   | Curriculum Area of Evaluation  1. Curriculum is structured comprehensive relevant and arranged properly.                                                                                 | 0                     | 0    | 15.79          | 47.37   | 36.84                              |
| 1 | Curriculum is effective and enhancing team work.                                                                                                                                         | 0                     | 0    | 26.32          | 36.84   | 36.84                              |
| - | Curriculum is effective in developing analytical and problem solving skills.                                                                                                             | 0                     | 0    | 10.52          | 63.15   | 78.94                              |
| - | 4. Curriculum is effective in enhancing constructive of learning.                                                                                                                        | 1000c                 | 0    | 15.78<br>DIREC | 57.89   | 36.31                              |
| L |                                                                                                                                                                                          | STATE OF THE STATE OF |      | J-LKA          | nademen | THE RESERVE OF THE PERSON NAMED IN |