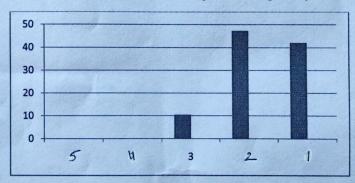

| ſ | Score                                                                                                                                                                                    | 5                     |      | La             |         |                                    |
|---|------------------------------------------------------------------------------------------------------------------------------------------------------------------------------------------|-----------------------|------|----------------|---------|------------------------------------|
|   | Score                                                                                                                                                                                    | )                     | 4    | 3              | 2       | 1                                  |
|   |                                                                                                                                                                                          | %                     | %    | %              | %       | %                                  |
|   | STATEMENTS                                                                                                                                                                               |                       |      |                |         |                                    |
|   | Academic governance by the Director  1.Does the college provide written information in advance about the aims, objectives, learning outcomes and methods of assessment of the programme. | 0                     | 5.26 | 10.52          | 52.63   | 36.84                              |
|   |                                                                                                                                                                                          |                       |      |                |         |                                    |
|   | Is college providing a healthy learning environment in which scholarly and creative achievements are nurtured?                                                                           | 0                     | 0    | 10.52          | 42.10   | 47.36                              |
|   | 3.Is fairness and transparency in all academic decisions maintained ?                                                                                                                    | 0                     | 0    | 21.05          | 42.10   | 36.84                              |
| - | 4.Proper assistance/guidance are given at the time of admission/registration?                                                                                                            | 0                     | 5.26 | 10.52          | 36.84   | 47.36                              |
|   | 5.Are you well attended by your Director/faculty/Mentor in case you have any problem?                                                                                                    | 0                     | 0    | 5.26           | 42.10   | 52.63                              |
|   | Curriculum Area of Evaluation  1. Curriculum is structured comprehensive relevant and arranged properly.                                                                                 | 0                     | 0    | 15.79          | 47.37   | 36.84                              |
| 1 | Curriculum is effective and enhancing team work.                                                                                                                                         | 0                     | 0    | 26.32          | 36.84   | 36.84                              |
| - | Curriculum is effective in developing analytical and problem solving skills.                                                                                                             | 0                     | 0    | 10.52          | 63.15   | 78.94                              |
| - | 4. Curriculum is effective in enhancing constructive of learning.                                                                                                                        | 1000c                 | 0    | 15.78<br>DIREC | 57.89   | 36.31                              |
| L |                                                                                                                                                                                          | STATE OF THE STATE OF |      | J-LKA          | nademen | THE RESERVE OF THE PERSON NAMED IN |