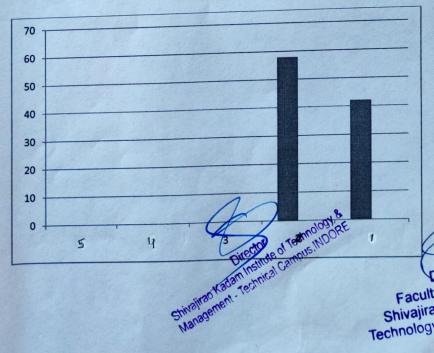

| ſ | Score                                                                                                                                                                                    | 5                     |      | La             |         |                                    |
|---|------------------------------------------------------------------------------------------------------------------------------------------------------------------------------------------|-----------------------|------|----------------|---------|------------------------------------|
|   | Score                                                                                                                                                                                    | )                     | 4    | 3              | 2       | 1                                  |
|   |                                                                                                                                                                                          | %                     | %    | %              | %       | %                                  |
|   | STATEMENTS                                                                                                                                                                               |                       |      |                |         |                                    |
|   | Academic governance by the Director  1.Does the college provide written information in advance about the aims, objectives, learning outcomes and methods of assessment of the programme. | 0                     | 5.26 | 10.52          | 52.63   | 36.84                              |
|   |                                                                                                                                                                                          |                       |      |                |         |                                    |
|   | Is college providing a healthy learning environment in which scholarly and creative achievements are nurtured?                                                                           | 0                     | 0    | 10.52          | 42.10   | 47.36                              |
|   | 3.Is fairness and transparency in all academic decisions maintained ?                                                                                                                    | 0                     | 0    | 21.05          | 42.10   | 36.84                              |
| - | 4.Proper assistance/guidance are given at the time of admission/registration?                                                                                                            | 0                     | 5.26 | 10.52          | 36.84   | 47.36                              |
|   | 5.Are you well attended by your Director/faculty/Mentor in case you have any problem?                                                                                                    | 0                     | 0    | 5.26           | 42.10   | 52.63                              |
|   | Curriculum Area of Evaluation  1. Curriculum is structured comprehensive relevant and arranged properly.                                                                                 | 0                     | 0    | 15.79          | 47.37   | 36.84                              |
| 1 | Curriculum is effective and enhancing team work.                                                                                                                                         | 0                     | 0    | 26.32          | 36.84   | 36.84                              |
| - | Curriculum is effective in developing analytical and problem solving skills.                                                                                                             | 0                     | 0    | 10.52          | 63.15   | 78.94                              |
| - | 4. Curriculum is effective in enhancing constructive of learning.                                                                                                                        | 1000c                 | 0    | 15.78<br>DIREC | 57.89   | 36.31                              |
| L |                                                                                                                                                                                          | STATE OF THE STATE OF |      | J-LKA          | nademen | THE RESERVE OF THE PERSON NAMED IN |