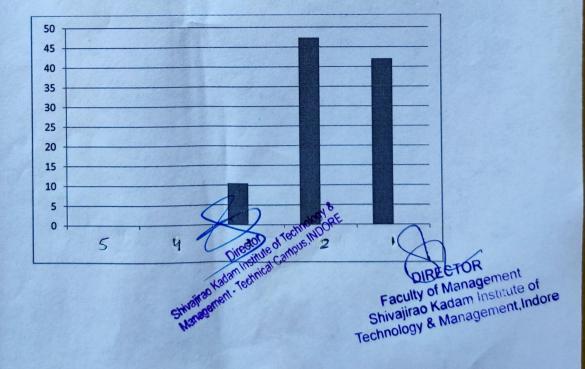

| ſ | Score                                                                                                                                                                                    | 5                     |      | La             |         |                                    |
|---|------------------------------------------------------------------------------------------------------------------------------------------------------------------------------------------|-----------------------|------|----------------|---------|------------------------------------|
|   | Score                                                                                                                                                                                    | )                     | 4    | 3              | 2       | 1                                  |
|   |                                                                                                                                                                                          | %                     | %    | %              | %       | %                                  |
|   | STATEMENTS                                                                                                                                                                               |                       |      |                |         |                                    |
|   | Academic governance by the Director  1.Does the college provide written information in advance about the aims, objectives, learning outcomes and methods of assessment of the programme. | 0                     | 5.26 | 10.52          | 52.63   | 36.84                              |
|   |                                                                                                                                                                                          |                       |      |                |         |                                    |
|   | Is college providing a healthy learning environment in which scholarly and creative achievements are nurtured?                                                                           | 0                     | 0    | 10.52          | 42.10   | 47.36                              |
|   | 3.Is fairness and transparency in all academic decisions maintained ?                                                                                                                    | 0                     | 0    | 21.05          | 42.10   | 36.84                              |
| - | 4.Proper assistance/guidance are given at the time of admission/registration?                                                                                                            | 0                     | 5.26 | 10.52          | 36.84   | 47.36                              |
|   | 5.Are you well attended by your Director/faculty/Mentor in case you have any problem?                                                                                                    | 0                     | 0    | 5.26           | 42.10   | 52.63                              |
|   | Curriculum Area of Evaluation  1. Curriculum is structured comprehensive relevant and arranged properly.                                                                                 | 0                     | 0    | 15.79          | 47.37   | 36.84                              |
| 1 | Curriculum is effective and enhancing team work.                                                                                                                                         | 0                     | 0    | 26.32          | 36.84   | 36.84                              |
| - | Curriculum is effective in developing analytical and problem solving skills.                                                                                                             | 0                     | 0    | 10.52          | 63.15   | 78.94                              |
| - | 4. Curriculum is effective in enhancing constructive of learning.                                                                                                                        | 1000c                 | 0    | 15.78<br>DIREC | 57.89   | 36.31                              |
| L |                                                                                                                                                                                          | STATE OF THE STATE OF |      | J-LKA          | nademen | THE RESERVE OF THE PERSON NAMED IN |

Faculty of Management
Shivajirao Kadam Institute of
Technology & Management, Indore

| 5. Curriculum has relevance to real life situations reflects current trends and practices in the respective desciplines.                                                                                              | 0        | 0         | 5.26       | 47.36                              | 47.36               |
|-----------------------------------------------------------------------------------------------------------------------------------------------------------------------------------------------------------------------|----------|-----------|------------|------------------------------------|---------------------|
| Teaching and learning  1. Session plan is evenly covering the whole syllabus                                                                                                                                          | 0        | 0         | 5.26       | 63.15                              | 31.57               |
| 2. Faculty come well prepared in the class.                                                                                                                                                                           | 0        | 0         | 5.26       | 57.89                              | 36.84               |
| Faculty provides additional practical examples from real life situations apart from the textbook.                                                                                                                     | 0 .      | 0         | 15.78      | 57.89                              | 26.31               |
| Faculty gives an updated list of study material for reference i.e. textbook /journals/magazines etc.                                                                                                                  | 0        | 0         | 26.31      | 36.84                              | 36.84               |
| Diverse teaching learning methods like group discussion, class discussions, case study etc are adopted to achieve intended learning outcomes                                                                          | 0        | 0         | 36.84      | 42.10                              | 21.05               |
| 6. Guest lecture /lab session/industrial visits, if applicable are sufficient to cover the syllabus.                                                                                                                  | 0        | 0         | 26.31      | 36.84                              | 36.84               |
| 7. Is there any guidance provided by faculty for assignments and projects                                                                                                                                             | 0        | 0         | 15.78      | 36.84                              | 47.36               |
| Assessment/Continuous                                                                                                                                                                                                 | 0        | 0         | 15.78      | 36.84                              | 47.36               |
| evaluation/Examination  1. Assignment/Projects given are relevant ,useful and help in improving the understanding of the subject matter.                                                                              |          |           |            | 42.10                              |                     |
| Is fair and timely feedback provided on each assessment before the next one.                                                                                                                                          | 0        | 0         | 10.53      | 42.11                              | 47.36               |
| The Internal evaluation system as it exists is effective without any discrimination and prejudices.                                                                                                                   | 0        | 0         | 15.78      | 52.63                              | 31.57               |
| Examinations are conducted in a fair disciplined in organised manner.                                                                                                                                                 | 0        | 0         | 5.26       | 47.36                              | 47.36               |
| 5. Are you provided timely intimation and proper guidance in case of reappear in any examination by the department.?                                                                                                  | 0        | 0         | 31.57      | 21.05                              | 47.36               |
| Faculty Area of Evaluation  1.Number of faculties is adequate.                                                                                                                                                        | 0        | 0         | 10.52      | 42.10                              | 47.36               |
| 2.Instructor/Faculty has been regular throughout the course .                                                                                                                                                         | 0        | 0         | 5.26       | 42.10                              | 52.63               |
| 3.Are faculties fair, transparent ,objective and just                                                                                                                                                                 | 0        | 0<br>%    | 5.26       | 57.89                              | 36.84               |
| 4.Are faculty members aware and responsive to students learning difficulties?                                                                                                                                         | 2 chrois | 0         | SA.        | 57.89                              | 42.11               |
| 4. Are faculty members aware and responsive to students learning difficulties?  5. Would you like to do another course with the sality faculties or recommend these faculties to other students for doing the course? | 8        | 0<br>Facu | ty of Mana | gentent<br>Institute<br>gement, In | 52.63<br>of<br>dore |
| op on                                                                                                                                                                                                                 |          | Shivaji   | a Mana     | gement,"                           |                     |