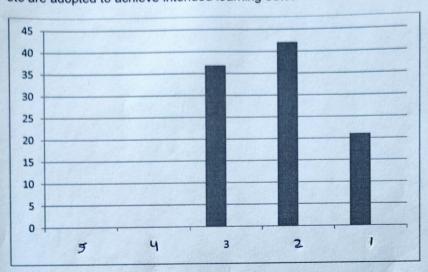

Faculty of Management
Shivajirao Kadam Institute of
Technology & Management, Indore

| 5. Curriculum has relevance to real life situations reflects current trends and practices in the respective desciplines.                                                                                              | 0        | 0         | 5.26       | 47.36                              | 47.36               |
|-----------------------------------------------------------------------------------------------------------------------------------------------------------------------------------------------------------------------|----------|-----------|------------|------------------------------------|---------------------|
| Teaching and learning  1. Session plan is evenly covering the whole syllabus                                                                                                                                          | 0        | 0         | 5.26       | 63.15                              | 31.57               |
| 2. Faculty come well prepared in the class.                                                                                                                                                                           | 0        | 0         | 5.26       | 57.89                              | 36.84               |
| Faculty provides additional practical examples from real life situations apart from the textbook.                                                                                                                     | 0 .      | 0         | 15.78      | 57.89                              | 26.31               |
| Faculty gives an updated list of study material for reference i.e. textbook /journals/magazines etc.                                                                                                                  | 0        | 0         | 26.31      | 36.84                              | 36.84               |
| Diverse teaching learning methods like group discussion, class discussions, case study etc are adopted to achieve intended learning outcomes                                                                          | 0        | 0         | 36.84      | 42.10                              | 21.05               |
| 6. Guest lecture /lab session/industrial visits, if applicable are sufficient to cover the syllabus.                                                                                                                  | 0        | 0         | 26.31      | 36.84                              | 36.84               |
| 7. Is there any guidance provided by faculty for assignments and projects                                                                                                                                             | 0        | 0         | 15.78      | 36.84                              | 47.36               |
| Assessment/Continuous                                                                                                                                                                                                 | 0        | 0         | 15.78      | 36.84                              | 47.36               |
| evaluation/Examination  1. Assignment/Projects given are relevant ,useful and help in improving the understanding of the subject matter.                                                                              |          |           |            | 42.10                              |                     |
| Is fair and timely feedback provided on each assessment before the next one.                                                                                                                                          | 0        | 0         | 10.53      | 42.11                              | 47.36               |
| The Internal evaluation system as it exists is effective without any discrimination and prejudices.                                                                                                                   | 0        | 0         | 15.78      | 52.63                              | 31.57               |
| Examinations are conducted in a fair disciplined in organised manner.                                                                                                                                                 | 0        | 0         | 5.26       | 47.36                              | 47.36               |
| 5. Are you provided timely intimation and proper guidance in case of reappear in any examination by the department.?                                                                                                  | 0        | 0         | 31.57      | 21.05                              | 47.36               |
| Faculty Area of Evaluation  1.Number of faculties is adequate.                                                                                                                                                        | 0        | 0         | 10.52      | 42.10                              | 47.36               |
| 2.Instructor/Faculty has been regular throughout the course .                                                                                                                                                         | 0        | 0         | 5.26       | 42.10                              | 52.63               |
| 3.Are faculties fair, transparent ,objective and just                                                                                                                                                                 | 0        | 0<br>%    | 5.26       | 57.89                              | 36.84               |
| 4.Are faculty members aware and responsive to students learning difficulties?                                                                                                                                         | 2 chrois | 0         | SA.        | 57.89                              | 42.11               |
| 4. Are faculty members aware and responsive to students learning difficulties?  5. Would you like to do another course with the sality faculties or recommend these faculties to other students for doing the course? | 8        | 0<br>Facu | ty of Mana | gentent<br>Institute<br>gement, In | 52.63<br>of<br>dore |
| op on                                                                                                                                                                                                                 |          | Shivaji   | a Mana     | gement,"                           |                     |