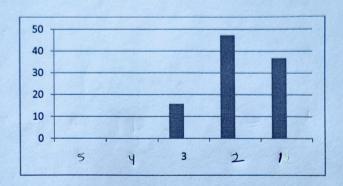

| ſ | Score                                                                                                                                                                                    | 5                     |      | La             |         |                                    |
|---|------------------------------------------------------------------------------------------------------------------------------------------------------------------------------------------|-----------------------|------|----------------|---------|------------------------------------|
|   | Score                                                                                                                                                                                    | )                     | 4    | 3              | 2       | 1                                  |
|   |                                                                                                                                                                                          | %                     | %    | %              | %       | %                                  |
|   | STATEMENTS                                                                                                                                                                               |                       |      |                |         |                                    |
|   | Academic governance by the Director  1.Does the college provide written information in advance about the aims, objectives, learning outcomes and methods of assessment of the programme. | 0                     | 5.26 | 10.52          | 52.63   | 36.84                              |
|   |                                                                                                                                                                                          |                       |      |                |         |                                    |
|   | Is college providing a healthy learning environment in which scholarly and creative achievements are nurtured?                                                                           | 0                     | 0    | 10.52          | 42.10   | 47.36                              |
|   | 3.Is fairness and transparency in all academic decisions maintained ?                                                                                                                    | 0                     | 0    | 21.05          | 42.10   | 36.84                              |
| - | 4.Proper assistance/guidance are given at the time of admission/registration?                                                                                                            | 0                     | 5.26 | 10.52          | 36.84   | 47.36                              |
|   | 5.Are you well attended by your Director/faculty/Mentor in case you have any problem?                                                                                                    | 0                     | 0    | 5.26           | 42.10   | 52.63                              |
|   | Curriculum Area of Evaluation  1. Curriculum is structured comprehensive relevant and arranged properly.                                                                                 | 0                     | 0    | 15.79          | 47.37   | 36.84                              |
| 1 | Curriculum is effective and enhancing team work.                                                                                                                                         | 0                     | 0    | 26.32          | 36.84   | 36.84                              |
| - | Curriculum is effective in developing analytical and problem solving skills.                                                                                                             | 0                     | 0    | 10.52          | 63.15   | 78.94                              |
| - | 4. Curriculum is effective in enhancing constructive of learning.                                                                                                                        | 1000c                 | 0    | 15.78<br>DIREC | 57.89   | 36.31                              |
| L |                                                                                                                                                                                          | STATE OF THE STATE OF |      | J-LKA          | nademen | THE RESERVE OF THE PERSON NAMED IN |