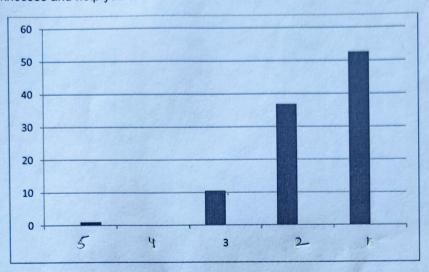

| ſ | Score                                                                                                                                                                                    | 5                     |      | La             |         |                                    |
|---|------------------------------------------------------------------------------------------------------------------------------------------------------------------------------------------|-----------------------|------|----------------|---------|------------------------------------|
|   | Score                                                                                                                                                                                    | )                     | 4    | 3              | 2       | 1                                  |
|   |                                                                                                                                                                                          | %                     | %    | %              | %       | %                                  |
|   | STATEMENTS                                                                                                                                                                               |                       |      |                |         |                                    |
|   | Academic governance by the Director  1.Does the college provide written information in advance about the aims, objectives, learning outcomes and methods of assessment of the programme. | 0                     | 5.26 | 10.52          | 52.63   | 36.84                              |
|   |                                                                                                                                                                                          |                       |      |                |         |                                    |
|   | Is college providing a healthy learning environment in which scholarly and creative achievements are nurtured?                                                                           | 0                     | 0    | 10.52          | 42.10   | 47.36                              |
|   | 3.Is fairness and transparency in all academic decisions maintained ?                                                                                                                    | 0                     | 0    | 21.05          | 42.10   | 36.84                              |
| - | 4.Proper assistance/guidance are given at the time of admission/registration?                                                                                                            | 0                     | 5.26 | 10.52          | 36.84   | 47.36                              |
|   | 5.Are you well attended by your Director/faculty/Mentor in case you have any problem?                                                                                                    | 0                     | 0    | 5.26           | 42.10   | 52.63                              |
|   | Curriculum Area of Evaluation  1. Curriculum is structured comprehensive relevant and arranged properly.                                                                                 | 0                     | 0    | 15.79          | 47.37   | 36.84                              |
| 1 | Curriculum is effective and enhancing team work.                                                                                                                                         | 0                     | 0    | 26.32          | 36.84   | 36.84                              |
| - | Curriculum is effective in developing analytical and problem solving skills.                                                                                                             | 0                     | 0    | 10.52          | 63.15   | 78.94                              |
| - | 4. Curriculum is effective in enhancing constructive of learning.                                                                                                                        | 1000c                 | 0    | 15.78<br>DIREC | 57.89   | 36.31                              |
| L |                                                                                                                                                                                          | STATE OF THE STATE OF |      | J-LKA          | nademen | THE RESERVE OF THE PERSON NAMED IN |