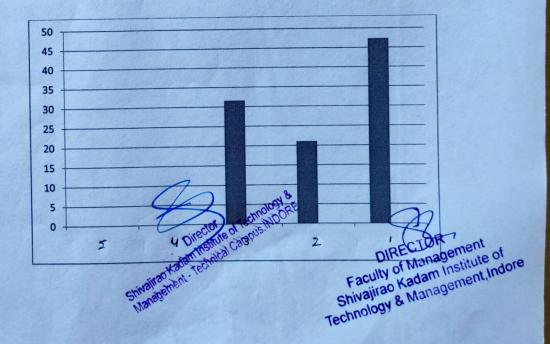

| ſ | Score                                                                                                                                                                                    | 5                     |      | La             |         |                                    |
|---|------------------------------------------------------------------------------------------------------------------------------------------------------------------------------------------|-----------------------|------|----------------|---------|------------------------------------|
|   | Score                                                                                                                                                                                    | )                     | 4    | 3              | 2       | 1                                  |
|   |                                                                                                                                                                                          | %                     | %    | %              | %       | %                                  |
|   | STATEMENTS                                                                                                                                                                               |                       |      |                |         |                                    |
|   | Academic governance by the Director  1.Does the college provide written information in advance about the aims, objectives, learning outcomes and methods of assessment of the programme. | 0                     | 5.26 | 10.52          | 52.63   | 36.84                              |
|   |                                                                                                                                                                                          |                       |      |                |         |                                    |
|   | Is college providing a healthy learning environment in which scholarly and creative achievements are nurtured?                                                                           | 0                     | 0    | 10.52          | 42.10   | 47.36                              |
|   | 3.Is fairness and transparency in all academic decisions maintained ?                                                                                                                    | 0                     | 0    | 21.05          | 42.10   | 36.84                              |
| - | 4.Proper assistance/guidance are given at the time of admission/registration?                                                                                                            | 0                     | 5.26 | 10.52          | 36.84   | 47.36                              |
|   | 5.Are you well attended by your Director/faculty/Mentor in case you have any problem?                                                                                                    | 0                     | 0    | 5.26           | 42.10   | 52.63                              |
|   | Curriculum Area of Evaluation  1. Curriculum is structured comprehensive relevant and arranged properly.                                                                                 | 0                     | 0    | 15.79          | 47.37   | 36.84                              |
| 1 | Curriculum is effective and enhancing team work.                                                                                                                                         | 0                     | 0    | 26.32          | 36.84   | 36.84                              |
| - | Curriculum is effective in developing analytical and problem solving skills.                                                                                                             | 0                     | 0    | 10.52          | 63.15   | 78.94                              |
| - | 4. Curriculum is effective in enhancing constructive of learning.                                                                                                                        | 1000c                 | 0    | 15.78<br>DIREC | 57.89   | 36.31                              |
| L |                                                                                                                                                                                          | STATE OF THE STATE OF |      | J-LKA          | nademen | THE RESERVE OF THE PERSON NAMED IN |