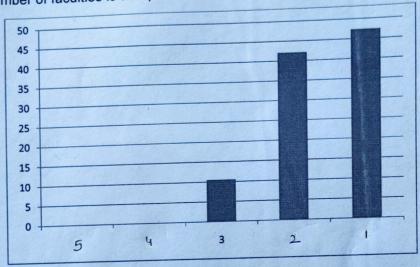

Faculty of Management
Shivajirao Kadam Institute of
Technology & Management, Indore

| 5. Curriculum has relevance to real life situations reflects current trends and practices in the respective desciplines.                                                                                              | 0        | 0         | 5.26       | 47.36                              | 47.36               |
|-----------------------------------------------------------------------------------------------------------------------------------------------------------------------------------------------------------------------|----------|-----------|------------|------------------------------------|---------------------|
| Teaching and learning  1. Session plan is evenly covering the whole syllabus                                                                                                                                          | 0        | 0         | 5.26       | 63.15                              | 31.57               |
| 2. Faculty come well prepared in the class.                                                                                                                                                                           | 0        | 0         | 5.26       | 57.89                              | 36.84               |
| Faculty provides additional practical examples from real life situations apart from the textbook.                                                                                                                     | 0 .      | 0         | 15.78      | 57.89                              | 26.31               |
| Faculty gives an updated list of study material for reference i.e. textbook /journals/magazines etc.                                                                                                                  | 0        | 0         | 26.31      | 36.84                              | 36.84               |
| Diverse teaching learning methods like group discussion, class discussions, case study etc are adopted to achieve intended learning outcomes                                                                          | 0        | 0         | 36.84      | 42.10                              | 21.05               |
| 6. Guest lecture /lab session/industrial visits, if applicable are sufficient to cover the syllabus.                                                                                                                  | 0        | 0         | 26.31      | 36.84                              | 36.84               |
| 7. Is there any guidance provided by faculty for assignments and projects                                                                                                                                             | 0        | 0         | 15.78      | 36.84                              | 47.36               |
| Assessment/Continuous                                                                                                                                                                                                 | 0        | 0         | 15.78      | 36.84                              | 47.36               |
| evaluation/Examination  1. Assignment/Projects given are relevant ,useful and help in improving the understanding of the subject matter.                                                                              |          |           |            | 42.10                              |                     |
| Is fair and timely feedback provided on each assessment before the next one.                                                                                                                                          | 0        | 0         | 10.53      | 42.11                              | 47.36               |
| The Internal evaluation system as it exists is effective without any discrimination and prejudices.                                                                                                                   | 0        | 0         | 15.78      | 52.63                              | 31.57               |
| Examinations are conducted in a fair disciplined in organised manner.                                                                                                                                                 | 0        | 0         | 5.26       | 47.36                              | 47.36               |
| 5. Are you provided timely intimation and proper guidance in case of reappear in any examination by the department.?                                                                                                  | 0        | 0         | 31.57      | 21.05                              | 47.36               |
| Faculty Area of Evaluation  1.Number of faculties is adequate.                                                                                                                                                        | 0        | 0         | 10.52      | 42.10                              | 47.36               |
| 2.Instructor/Faculty has been regular throughout the course .                                                                                                                                                         | 0        | 0         | 5.26       | 42.10                              | 52.63               |
| 3.Are faculties fair, transparent ,objective and just                                                                                                                                                                 | 0        | 0<br>%    | 5.26       | 57.89                              | 36.84               |
| 4.Are faculty members aware and responsive to students learning difficulties?                                                                                                                                         | 2 chrois | 0         | SA.        | 57.89                              | 42.11               |
| 4. Are faculty members aware and responsive to students learning difficulties?  5. Would you like to do another course with the sality faculties or recommend these faculties to other students for doing the course? | 8        | 0<br>Facu | ty of Mana | gentent<br>Institute<br>gement, In | 52.63<br>of<br>dore |
| op on                                                                                                                                                                                                                 |          | Shivaji   | a Mana     | gement,"                           |                     |