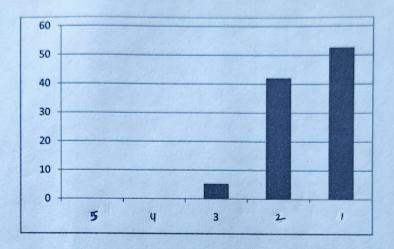

| ſ | Score                                                                                                                                                                                    | 5                     |      | La             |         |                                    |
|---|------------------------------------------------------------------------------------------------------------------------------------------------------------------------------------------|-----------------------|------|----------------|---------|------------------------------------|
|   | Score                                                                                                                                                                                    | )                     | 4    | 3              | 2       | 1                                  |
|   |                                                                                                                                                                                          | %                     | %    | %              | %       | %                                  |
|   | STATEMENTS                                                                                                                                                                               |                       |      |                |         |                                    |
|   | Academic governance by the Director  1.Does the college provide written information in advance about the aims, objectives, learning outcomes and methods of assessment of the programme. | 0                     | 5.26 | 10.52          | 52.63   | 36.84                              |
|   |                                                                                                                                                                                          |                       |      |                |         |                                    |
|   | Is college providing a healthy learning environment in which scholarly and creative achievements are nurtured?                                                                           | 0                     | 0    | 10.52          | 42.10   | 47.36                              |
|   | 3.Is fairness and transparency in all academic decisions maintained ?                                                                                                                    | 0                     | 0    | 21.05          | 42.10   | 36.84                              |
| - | 4.Proper assistance/guidance are given at the time of admission/registration?                                                                                                            | 0                     | 5.26 | 10.52          | 36.84   | 47.36                              |
|   | 5.Are you well attended by your Director/faculty/Mentor in case you have any problem?                                                                                                    | 0                     | 0    | 5.26           | 42.10   | 52.63                              |
|   | Curriculum Area of Evaluation  1. Curriculum is structured comprehensive relevant and arranged properly.                                                                                 | 0                     | 0    | 15.79          | 47.37   | 36.84                              |
| 1 | Curriculum is effective and enhancing team work.                                                                                                                                         | 0                     | 0    | 26.32          | 36.84   | 36.84                              |
| - | Curriculum is effective in developing analytical and problem solving skills.                                                                                                             | 0                     | 0    | 10.52          | 63.15   | 78.94                              |
| - | 4. Curriculum is effective in enhancing constructive of learning.                                                                                                                        | 1000c                 | 0    | 15.78<br>DIREC | 57.89   | 36.31                              |
| L |                                                                                                                                                                                          | STATE OF THE STATE OF |      | J-LKA          | nademen | THE RESERVE OF THE PERSON NAMED IN |