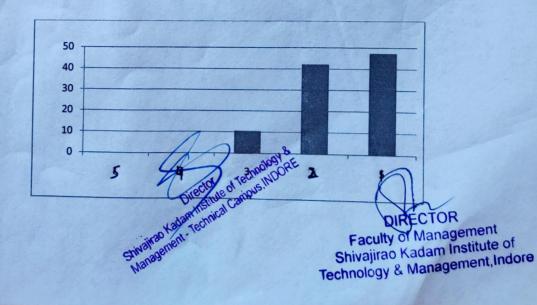

| ſ | Score                                                                                                                                                                                    | 5                     |      | La             |         |                                    |
|---|------------------------------------------------------------------------------------------------------------------------------------------------------------------------------------------|-----------------------|------|----------------|---------|------------------------------------|
|   | Score                                                                                                                                                                                    | )                     | 4    | 3              | 2       | 1                                  |
|   |                                                                                                                                                                                          | %                     | %    | %              | %       | %                                  |
|   | STATEMENTS                                                                                                                                                                               |                       |      |                |         |                                    |
|   | Academic governance by the Director  1.Does the college provide written information in advance about the aims, objectives, learning outcomes and methods of assessment of the programme. | 0                     | 5.26 | 10.52          | 52.63   | 36.84                              |
|   |                                                                                                                                                                                          |                       |      |                |         |                                    |
|   | Is college providing a healthy learning environment in which scholarly and creative achievements are nurtured?                                                                           | 0                     | 0    | 10.52          | 42.10   | 47.36                              |
|   | 3.Is fairness and transparency in all academic decisions maintained ?                                                                                                                    | 0                     | 0    | 21.05          | 42.10   | 36.84                              |
| - | 4.Proper assistance/guidance are given at the time of admission/registration?                                                                                                            | 0                     | 5.26 | 10.52          | 36.84   | 47.36                              |
|   | 5.Are you well attended by your Director/faculty/Mentor in case you have any problem?                                                                                                    | 0                     | 0    | 5.26           | 42.10   | 52.63                              |
|   | Curriculum Area of Evaluation  1. Curriculum is structured comprehensive relevant and arranged properly.                                                                                 | 0                     | 0    | 15.79          | 47.37   | 36.84                              |
| 1 | Curriculum is effective and enhancing team work.                                                                                                                                         | 0                     | 0    | 26.32          | 36.84   | 36.84                              |
| - | Curriculum is effective in developing analytical and problem solving skills.                                                                                                             | 0                     | 0    | 10.52          | 63.15   | 78.94                              |
| - | 4. Curriculum is effective in enhancing constructive of learning.                                                                                                                        | 1000c                 | 0    | 15.78<br>DIREC | 57.89   | 36.31                              |
| L |                                                                                                                                                                                          | STATE OF THE STATE OF |      | J-LKA          | nademen | THE RESERVE OF THE PERSON NAMED IN |