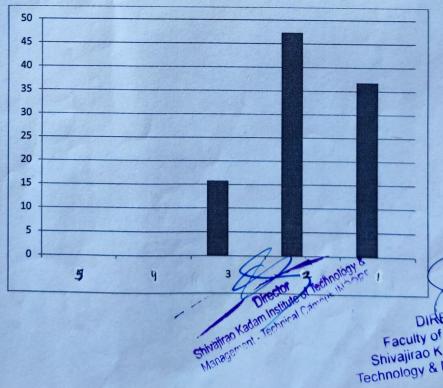

| ſ | Score                                                                                                                                                                                    | 5                     |      | La             |         |                                    |
|---|------------------------------------------------------------------------------------------------------------------------------------------------------------------------------------------|-----------------------|------|----------------|---------|------------------------------------|
|   | Score                                                                                                                                                                                    | )                     | 4    | 3              | 2       | 1                                  |
|   |                                                                                                                                                                                          | %                     | %    | %              | %       | %                                  |
|   | STATEMENTS                                                                                                                                                                               |                       |      |                |         |                                    |
|   | Academic governance by the Director  1.Does the college provide written information in advance about the aims, objectives, learning outcomes and methods of assessment of the programme. | 0                     | 5.26 | 10.52          | 52.63   | 36.84                              |
|   |                                                                                                                                                                                          |                       |      |                |         |                                    |
|   | Is college providing a healthy learning environment in which scholarly and creative achievements are nurtured?                                                                           | 0                     | 0    | 10.52          | 42.10   | 47.36                              |
|   | 3.Is fairness and transparency in all academic decisions maintained ?                                                                                                                    | 0                     | 0    | 21.05          | 42.10   | 36.84                              |
| - | 4.Proper assistance/guidance are given at the time of admission/registration?                                                                                                            | 0                     | 5.26 | 10.52          | 36.84   | 47.36                              |
|   | 5.Are you well attended by your Director/faculty/Mentor in case you have any problem?                                                                                                    | 0                     | 0    | 5.26           | 42.10   | 52.63                              |
|   | Curriculum Area of Evaluation  1. Curriculum is structured comprehensive relevant and arranged properly.                                                                                 | 0                     | 0    | 15.79          | 47.37   | 36.84                              |
| 1 | Curriculum is effective and enhancing team work.                                                                                                                                         | 0                     | 0    | 26.32          | 36.84   | 36.84                              |
| - | Curriculum is effective in developing analytical and problem solving skills.                                                                                                             | 0                     | 0    | 10.52          | 63.15   | 78.94                              |
| - | 4. Curriculum is effective in enhancing constructive of learning.                                                                                                                        | 1000c                 | 0    | 15.78<br>DIREC | 57.89   | 36.31                              |
| L |                                                                                                                                                                                          | STATE OF THE STATE OF |      | J-LKA          | nademen | THE RESERVE OF THE PERSON NAMED IN |