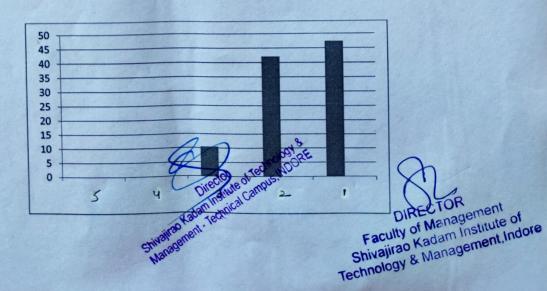

| ſ | Score                                                                                                                                                                                    | 5                     |      | La             |         |                                    |
|---|------------------------------------------------------------------------------------------------------------------------------------------------------------------------------------------|-----------------------|------|----------------|---------|------------------------------------|
|   | Score                                                                                                                                                                                    | )                     | 4    | 3              | 2       | 1                                  |
|   |                                                                                                                                                                                          | %                     | %    | %              | %       | %                                  |
|   | STATEMENTS                                                                                                                                                                               |                       |      |                |         |                                    |
|   | Academic governance by the Director  1.Does the college provide written information in advance about the aims, objectives, learning outcomes and methods of assessment of the programme. | 0                     | 5.26 | 10.52          | 52.63   | 36.84                              |
|   |                                                                                                                                                                                          |                       |      |                |         |                                    |
|   | Is college providing a healthy learning environment in which scholarly and creative achievements are nurtured?                                                                           | 0                     | 0    | 10.52          | 42.10   | 47.36                              |
|   | 3.Is fairness and transparency in all academic decisions maintained ?                                                                                                                    | 0                     | 0    | 21.05          | 42.10   | 36.84                              |
| - | 4.Proper assistance/guidance are given at the time of admission/registration?                                                                                                            | 0                     | 5.26 | 10.52          | 36.84   | 47.36                              |
|   | 5.Are you well attended by your Director/faculty/Mentor in case you have any problem?                                                                                                    | 0                     | 0    | 5.26           | 42.10   | 52.63                              |
|   | Curriculum Area of Evaluation  1. Curriculum is structured comprehensive relevant and arranged properly.                                                                                 | 0                     | 0    | 15.79          | 47.37   | 36.84                              |
| 1 | Curriculum is effective and enhancing team work.                                                                                                                                         | 0                     | 0    | 26.32          | 36.84   | 36.84                              |
| - | Curriculum is effective in developing analytical and problem solving skills.                                                                                                             | 0                     | 0    | 10.52          | 63.15   | 78.94                              |
| - | 4. Curriculum is effective in enhancing constructive of learning.                                                                                                                        | 1000c                 | 0    | 15.78<br>DIREC | 57.89   | 36.31                              |
| L |                                                                                                                                                                                          | STATE OF THE STATE OF |      | J-LKA          | nademen | THE RESERVE OF THE PERSON NAMED IN |