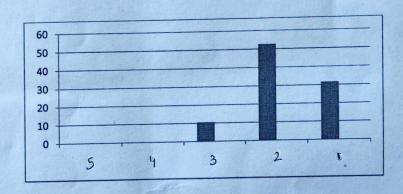

| ſ | Score                                                                                                                                                                                    | 5                     |      | La             |         |                                    |
|---|------------------------------------------------------------------------------------------------------------------------------------------------------------------------------------------|-----------------------|------|----------------|---------|------------------------------------|
|   | Score                                                                                                                                                                                    | )                     | 4    | 3              | 2       | 1                                  |
|   |                                                                                                                                                                                          | %                     | %    | %              | %       | %                                  |
|   | STATEMENTS                                                                                                                                                                               |                       |      |                |         |                                    |
|   | Academic governance by the Director  1.Does the college provide written information in advance about the aims, objectives, learning outcomes and methods of assessment of the programme. | 0                     | 5.26 | 10.52          | 52.63   | 36.84                              |
|   |                                                                                                                                                                                          |                       |      |                |         |                                    |
|   | Is college providing a healthy learning environment in which scholarly and creative achievements are nurtured?                                                                           | 0                     | 0    | 10.52          | 42.10   | 47.36                              |
|   | 3.Is fairness and transparency in all academic decisions maintained ?                                                                                                                    | 0                     | 0    | 21.05          | 42.10   | 36.84                              |
| - | 4.Proper assistance/guidance are given at the time of admission/registration?                                                                                                            | 0                     | 5.26 | 10.52          | 36.84   | 47.36                              |
|   | 5.Are you well attended by your Director/faculty/Mentor in case you have any problem?                                                                                                    | 0                     | 0    | 5.26           | 42.10   | 52.63                              |
|   | Curriculum Area of Evaluation  1. Curriculum is structured comprehensive relevant and arranged properly.                                                                                 | 0                     | 0    | 15.79          | 47.37   | 36.84                              |
| 1 | Curriculum is effective and enhancing team work.                                                                                                                                         | 0                     | 0    | 26.32          | 36.84   | 36.84                              |
| - | Curriculum is effective in developing analytical and problem solving skills.                                                                                                             | 0                     | 0    | 10.52          | 63.15   | 78.94                              |
| - | 4. Curriculum is effective in enhancing constructive of learning.                                                                                                                        | 1000c                 | 0    | 15.78<br>DIREC | 57.89   | 36.31                              |
| L |                                                                                                                                                                                          | STATE OF THE STATE OF |      | J-LKA          | nademen | THE RESERVE OF THE PERSON NAMED IN |

Faculty of Management
Shivajirao Kadam Institute of
Technology & Management, Indore

| 5. Curriculum has relevance to real life situations reflects current trends and practices in the respective desciplines.                                                                                              | 0        | 0         | 5.26       | 47.36                              | 47.36               |
|-----------------------------------------------------------------------------------------------------------------------------------------------------------------------------------------------------------------------|----------|-----------|------------|------------------------------------|---------------------|
| Teaching and learning  1. Session plan is evenly covering the whole syllabus                                                                                                                                          | 0        | 0         | 5.26       | 63.15                              | 31.57               |
| 2. Faculty come well prepared in the class.                                                                                                                                                                           | 0        | 0         | 5.26       | 57.89                              | 36.84               |
| Faculty provides additional practical examples from real life situations apart from the textbook.                                                                                                                     | 0 .      | 0         | 15.78      | 57.89                              | 26.31               |
| Faculty gives an updated list of study material for reference i.e. textbook /journals/magazines etc.                                                                                                                  | 0        | 0         | 26.31      | 36.84                              | 36.84               |
| Diverse teaching learning methods like group discussion, class discussions, case study etc are adopted to achieve intended learning outcomes                                                                          | 0        | 0         | 36.84      | 42.10                              | 21.05               |
| 6. Guest lecture /lab session/industrial visits, if applicable are sufficient to cover the syllabus.                                                                                                                  | 0        | 0         | 26.31      | 36.84                              | 36.84               |
| 7. Is there any guidance provided by faculty for assignments and projects                                                                                                                                             | 0        | 0         | 15.78      | 36.84                              | 47.36               |
| Assessment/Continuous                                                                                                                                                                                                 | 0        | 0         | 15.78      | 36.84                              | 47.36               |
| evaluation/Examination  1. Assignment/Projects given are relevant ,useful and help in improving the understanding of the subject matter.                                                                              |          |           |            | 42.10                              |                     |
| Is fair and timely feedback provided on each assessment before the next one.                                                                                                                                          | 0        | 0         | 10.53      | 42.11                              | 47.36               |
| The Internal evaluation system as it exists is effective without any discrimination and prejudices.                                                                                                                   | 0        | 0         | 15.78      | 52.63                              | 31.57               |
| Examinations are conducted in a fair disciplined in organised manner.                                                                                                                                                 | 0        | 0         | 5.26       | 47.36                              | 47.36               |
| 5. Are you provided timely intimation and proper guidance in case of reappear in any examination by the department.?                                                                                                  | 0        | 0         | 31.57      | 21.05                              | 47.36               |
| Faculty Area of Evaluation  1.Number of faculties is adequate.                                                                                                                                                        | 0        | 0         | 10.52      | 42.10                              | 47.36               |
| 2.Instructor/Faculty has been regular throughout the course .                                                                                                                                                         | 0        | 0         | 5.26       | 42.10                              | 52.63               |
| 3.Are faculties fair, transparent ,objective and just                                                                                                                                                                 | 0        | 0<br>%    | 5.26       | 57.89                              | 36.84               |
| 4.Are faculty members aware and responsive to students learning difficulties?                                                                                                                                         | 2 chrois | 0         | SA.        | 57.89                              | 42.11               |
| 4. Are faculty members aware and responsive to students learning difficulties?  5. Would you like to do another course with the sality faculties or recommend these faculties to other students for doing the course? | 8        | 0<br>Facu | ty of Mana | gentent<br>Institute<br>gement, In | 52.63<br>of<br>dore |
| op on                                                                                                                                                                                                                 |          | Shivaji   | a Mana     | gement,"                           |                     |