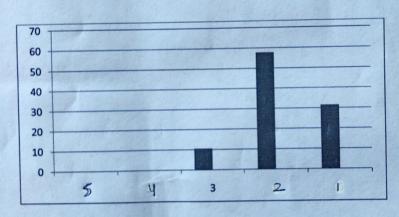

| ſ | Score                                                                                                                                                                                    | 5                     |      | La             |         |                                    |
|---|------------------------------------------------------------------------------------------------------------------------------------------------------------------------------------------|-----------------------|------|----------------|---------|------------------------------------|
|   | Score                                                                                                                                                                                    | )                     | 4    | 3              | 2       | 1                                  |
|   |                                                                                                                                                                                          | %                     | %    | %              | %       | %                                  |
|   | STATEMENTS                                                                                                                                                                               |                       |      |                |         |                                    |
|   | Academic governance by the Director  1.Does the college provide written information in advance about the aims, objectives, learning outcomes and methods of assessment of the programme. | 0                     | 5.26 | 10.52          | 52.63   | 36.84                              |
|   |                                                                                                                                                                                          |                       |      |                |         |                                    |
|   | Is college providing a healthy learning environment in which scholarly and creative achievements are nurtured?                                                                           | 0                     | 0    | 10.52          | 42.10   | 47.36                              |
|   | 3.Is fairness and transparency in all academic decisions maintained ?                                                                                                                    | 0                     | 0    | 21.05          | 42.10   | 36.84                              |
| - | 4.Proper assistance/guidance are given at the time of admission/registration?                                                                                                            | 0                     | 5.26 | 10.52          | 36.84   | 47.36                              |
|   | 5.Are you well attended by your Director/faculty/Mentor in case you have any problem?                                                                                                    | 0                     | 0    | 5.26           | 42.10   | 52.63                              |
|   | Curriculum Area of Evaluation  1. Curriculum is structured comprehensive relevant and arranged properly.                                                                                 | 0                     | 0    | 15.79          | 47.37   | 36.84                              |
| 1 | Curriculum is effective and enhancing team work.                                                                                                                                         | 0                     | 0    | 26.32          | 36.84   | 36.84                              |
| - | Curriculum is effective in developing analytical and problem solving skills.                                                                                                             | 0                     | 0    | 10.52          | 63.15   | 78.94                              |
| - | 4. Curriculum is effective in enhancing constructive of learning.                                                                                                                        | 1000c                 | 0    | 15.78<br>DIREC | 57.89   | 36.31                              |
| L |                                                                                                                                                                                          | STATE OF THE STATE OF |      | J-LKA          | nademen | THE RESERVE OF THE PERSON NAMED IN |