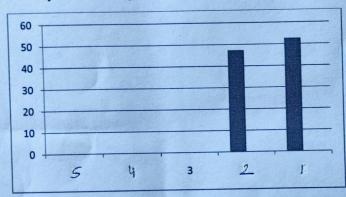

| ſ | Score                                                                                                                                                                                    | 5                     |      | La             |         |                                    |
|---|------------------------------------------------------------------------------------------------------------------------------------------------------------------------------------------|-----------------------|------|----------------|---------|------------------------------------|
|   | Score                                                                                                                                                                                    | )                     | 4    | 3              | 2       | 1                                  |
|   |                                                                                                                                                                                          | %                     | %    | %              | %       | %                                  |
|   | STATEMENTS                                                                                                                                                                               |                       |      |                |         |                                    |
|   | Academic governance by the Director  1.Does the college provide written information in advance about the aims, objectives, learning outcomes and methods of assessment of the programme. | 0                     | 5.26 | 10.52          | 52.63   | 36.84                              |
|   |                                                                                                                                                                                          |                       |      |                |         |                                    |
|   | Is college providing a healthy learning environment in which scholarly and creative achievements are nurtured?                                                                           | 0                     | 0    | 10.52          | 42.10   | 47.36                              |
|   | 3.Is fairness and transparency in all academic decisions maintained ?                                                                                                                    | 0                     | 0    | 21.05          | 42.10   | 36.84                              |
| - | 4.Proper assistance/guidance are given at the time of admission/registration?                                                                                                            | 0                     | 5.26 | 10.52          | 36.84   | 47.36                              |
|   | 5.Are you well attended by your Director/faculty/Mentor in case you have any problem?                                                                                                    | 0                     | 0    | 5.26           | 42.10   | 52.63                              |
|   | Curriculum Area of Evaluation  1. Curriculum is structured comprehensive relevant and arranged properly.                                                                                 | 0                     | 0    | 15.79          | 47.37   | 36.84                              |
| 1 | Curriculum is effective and enhancing team work.                                                                                                                                         | 0                     | 0    | 26.32          | 36.84   | 36.84                              |
| - | Curriculum is effective in developing analytical and problem solving skills.                                                                                                             | 0                     | 0    | 10.52          | 63.15   | 78.94                              |
| - | 4. Curriculum is effective in enhancing constructive of learning.                                                                                                                        | 1000c                 | 0    | 15.78<br>DIREC | 57.89   | 36.31                              |
| L |                                                                                                                                                                                          | STATE OF THE STATE OF |      | J-LKA          | nademen | THE RESERVE OF THE PERSON NAMED IN |