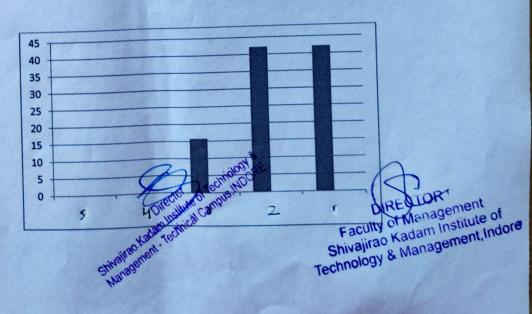

| ſ | Score                                                                                                                                                                                    | 5                     |      | La             |         |                                    |
|---|------------------------------------------------------------------------------------------------------------------------------------------------------------------------------------------|-----------------------|------|----------------|---------|------------------------------------|
|   | Score                                                                                                                                                                                    | )                     | 4    | 3              | 2       | 1                                  |
|   |                                                                                                                                                                                          | %                     | %    | %              | %       | %                                  |
|   | STATEMENTS                                                                                                                                                                               |                       |      |                |         |                                    |
|   | Academic governance by the Director  1.Does the college provide written information in advance about the aims, objectives, learning outcomes and methods of assessment of the programme. | 0                     | 5.26 | 10.52          | 52.63   | 36.84                              |
|   |                                                                                                                                                                                          |                       |      |                |         |                                    |
|   | Is college providing a healthy learning environment in which scholarly and creative achievements are nurtured?                                                                           | 0                     | 0    | 10.52          | 42.10   | 47.36                              |
|   | 3.Is fairness and transparency in all academic decisions maintained ?                                                                                                                    | 0                     | 0    | 21.05          | 42.10   | 36.84                              |
| - | 4.Proper assistance/guidance are given at the time of admission/registration?                                                                                                            | 0                     | 5.26 | 10.52          | 36.84   | 47.36                              |
|   | 5.Are you well attended by your Director/faculty/Mentor in case you have any problem?                                                                                                    | 0                     | 0    | 5.26           | 42.10   | 52.63                              |
|   | Curriculum Area of Evaluation  1. Curriculum is structured comprehensive relevant and arranged properly.                                                                                 | 0                     | 0    | 15.79          | 47.37   | 36.84                              |
| 1 | Curriculum is effective and enhancing team work.                                                                                                                                         | 0                     | 0    | 26.32          | 36.84   | 36.84                              |
| - | Curriculum is effective in developing analytical and problem solving skills.                                                                                                             | 0                     | 0    | 10.52          | 63.15   | 78.94                              |
| - | 4. Curriculum is effective in enhancing constructive of learning.                                                                                                                        | 1000c                 | 0    | 15.78<br>DIREC | 57.89   | 36.31                              |
| L |                                                                                                                                                                                          | STATE OF THE STATE OF |      | J-LKA          | nademen | THE RESERVE OF THE PERSON NAMED IN |