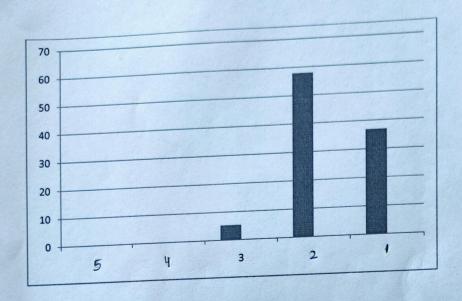

| ſ | Score                                                                                                                                                                                    | 5                     |      | La             |         |                                    |
|---|------------------------------------------------------------------------------------------------------------------------------------------------------------------------------------------|-----------------------|------|----------------|---------|------------------------------------|
|   | Score                                                                                                                                                                                    | )                     | 4    | 3              | 2       | 1                                  |
|   |                                                                                                                                                                                          | %                     | %    | %              | %       | %                                  |
|   | STATEMENTS                                                                                                                                                                               |                       |      |                |         |                                    |
|   | Academic governance by the Director  1.Does the college provide written information in advance about the aims, objectives, learning outcomes and methods of assessment of the programme. | 0                     | 5.26 | 10.52          | 52.63   | 36.84                              |
|   |                                                                                                                                                                                          |                       |      |                |         |                                    |
|   | Is college providing a healthy learning environment in which scholarly and creative achievements are nurtured?                                                                           | 0                     | 0    | 10.52          | 42.10   | 47.36                              |
|   | 3.Is fairness and transparency in all academic decisions maintained ?                                                                                                                    | 0                     | 0    | 21.05          | 42.10   | 36.84                              |
| - | 4.Proper assistance/guidance are given at the time of admission/registration?                                                                                                            | 0                     | 5.26 | 10.52          | 36.84   | 47.36                              |
|   | 5.Are you well attended by your Director/faculty/Mentor in case you have any problem?                                                                                                    | 0                     | 0    | 5.26           | 42.10   | 52.63                              |
|   | Curriculum Area of Evaluation  1. Curriculum is structured comprehensive relevant and arranged properly.                                                                                 | 0                     | 0    | 15.79          | 47.37   | 36.84                              |
| 1 | Curriculum is effective and enhancing team work.                                                                                                                                         | 0                     | 0    | 26.32          | 36.84   | 36.84                              |
| - | Curriculum is effective in developing analytical and problem solving skills.                                                                                                             | 0                     | 0    | 10.52          | 63.15   | 78.94                              |
| - | 4. Curriculum is effective in enhancing constructive of learning.                                                                                                                        | 1000c                 | 0    | 15.78<br>DIREC | 57.89   | 36.31                              |
| L |                                                                                                                                                                                          | STATE OF THE STATE OF |      | J-LKA          | nademen | THE RESERVE OF THE PERSON NAMED IN |