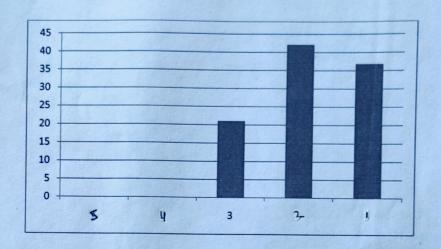

| ſ | Score                                                                                                                                                                                    | 5                     |      | La             |         |                                    |
|---|------------------------------------------------------------------------------------------------------------------------------------------------------------------------------------------|-----------------------|------|----------------|---------|------------------------------------|
|   | Score                                                                                                                                                                                    | )                     | 4    | 3              | 2       | 1                                  |
|   |                                                                                                                                                                                          | %                     | %    | %              | %       | %                                  |
|   | STATEMENTS                                                                                                                                                                               |                       |      |                |         |                                    |
|   | Academic governance by the Director  1.Does the college provide written information in advance about the aims, objectives, learning outcomes and methods of assessment of the programme. | 0                     | 5.26 | 10.52          | 52.63   | 36.84                              |
|   |                                                                                                                                                                                          |                       |      |                |         |                                    |
|   | Is college providing a healthy learning environment in which scholarly and creative achievements are nurtured?                                                                           | 0                     | 0    | 10.52          | 42.10   | 47.36                              |
|   | 3.Is fairness and transparency in all academic decisions maintained ?                                                                                                                    | 0                     | 0    | 21.05          | 42.10   | 36.84                              |
| - | 4.Proper assistance/guidance are given at the time of admission/registration?                                                                                                            | 0                     | 5.26 | 10.52          | 36.84   | 47.36                              |
|   | 5.Are you well attended by your Director/faculty/Mentor in case you have any problem?                                                                                                    | 0                     | 0    | 5.26           | 42.10   | 52.63                              |
|   | Curriculum Area of Evaluation  1. Curriculum is structured comprehensive relevant and arranged properly.                                                                                 | 0                     | 0    | 15.79          | 47.37   | 36.84                              |
| 1 | Curriculum is effective and enhancing team work.                                                                                                                                         | 0                     | 0    | 26.32          | 36.84   | 36.84                              |
| - | Curriculum is effective in developing analytical and problem solving skills.                                                                                                             | 0                     | 0    | 10.52          | 63.15   | 78.94                              |
| - | 4. Curriculum is effective in enhancing constructive of learning.                                                                                                                        | 1000c                 | 0    | 15.78<br>DIREC | 57.89   | 36.31                              |
| L |                                                                                                                                                                                          | STATE OF THE STATE OF |      | J-LKA          | nademen | THE RESERVE OF THE PERSON NAMED IN |