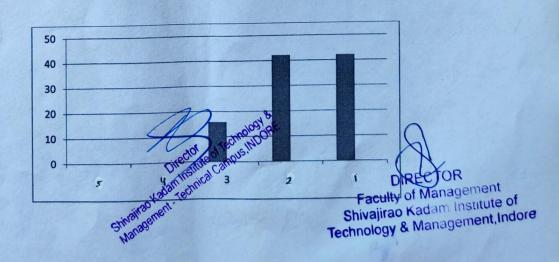

Faculty of Management
Shivajirao Kadam Institute of
Technology & Management, Indore

| 5. Curriculum has relevance to real life situations reflects current trends and practices in the respective desciplines.                                                                                              | 0        | 0         | 5.26       | 47.36                              | 47.36               |
|-----------------------------------------------------------------------------------------------------------------------------------------------------------------------------------------------------------------------|----------|-----------|------------|------------------------------------|---------------------|
| Teaching and learning  1. Session plan is evenly covering the whole syllabus                                                                                                                                          | 0        | 0         | 5.26       | 63.15                              | 31.57               |
| 2. Faculty come well prepared in the class.                                                                                                                                                                           | 0        | 0         | 5.26       | 57.89                              | 36.84               |
| Faculty provides additional practical examples from real life situations apart from the textbook.                                                                                                                     | 0 .      | 0         | 15.78      | 57.89                              | 26.31               |
| Faculty gives an updated list of study material for reference i.e. textbook /journals/magazines etc.                                                                                                                  | 0        | 0         | 26.31      | 36.84                              | 36.84               |
| Diverse teaching learning methods like group discussion, class discussions, case study etc are adopted to achieve intended learning outcomes                                                                          | 0        | 0         | 36.84      | 42.10                              | 21.05               |
| 6. Guest lecture /lab session/industrial visits, if applicable are sufficient to cover the syllabus.                                                                                                                  | 0        | 0         | 26.31      | 36.84                              | 36.84               |
| 7. Is there any guidance provided by faculty for assignments and projects                                                                                                                                             | 0        | 0         | 15.78      | 36.84                              | 47.36               |
| Assessment/Continuous                                                                                                                                                                                                 | 0        | 0         | 15.78      | 36.84                              | 47.36               |
| evaluation/Examination  1. Assignment/Projects given are relevant ,useful and help in improving the understanding of the subject matter.                                                                              |          |           |            | 42.10                              |                     |
| Is fair and timely feedback provided on each assessment before the next one.                                                                                                                                          | 0        | 0         | 10.53      | 42.11                              | 47.36               |
| The Internal evaluation system as it exists is effective without any discrimination and prejudices.                                                                                                                   | 0        | 0         | 15.78      | 52.63                              | 31.57               |
| Examinations are conducted in a fair disciplined in organised manner.                                                                                                                                                 | 0        | 0         | 5.26       | 47.36                              | 47.36               |
| 5. Are you provided timely intimation and proper guidance in case of reappear in any examination by the department.?                                                                                                  | 0        | 0         | 31.57      | 21.05                              | 47.36               |
| Faculty Area of Evaluation  1.Number of faculties is adequate.                                                                                                                                                        | 0        | 0         | 10.52      | 42.10                              | 47.36               |
| 2.Instructor/Faculty has been regular throughout the course .                                                                                                                                                         | 0        | 0         | 5.26       | 42.10                              | 52.63               |
| 3.Are faculties fair, transparent ,objective and just                                                                                                                                                                 | 0        | 0<br>%    | 5.26       | 57.89                              | 36.84               |
| 4.Are faculty members aware and responsive to students learning difficulties?                                                                                                                                         | 2 chrois | 0         | SA.        | 57.89                              | 42.11               |
| 4. Are faculty members aware and responsive to students learning difficulties?  5. Would you like to do another course with the sality faculties or recommend these faculties to other students for doing the course? | 8        | 0<br>Facu | ty of Mana | gentent<br>Institute<br>gement, In | 52.63<br>of<br>dore |
| op on                                                                                                                                                                                                                 |          | Shivaji   | a Mana     | gement,"                           |                     |