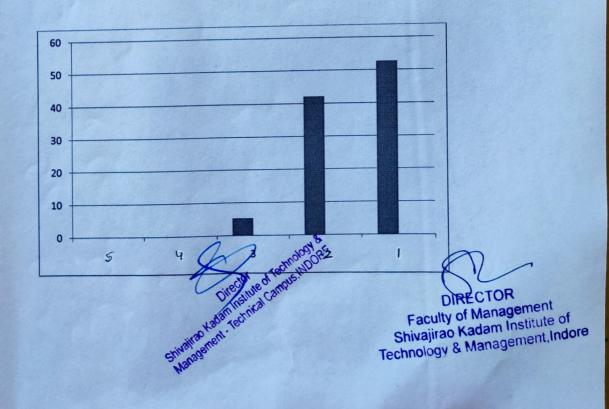

Faculty of Management
Shivajirao Kadam Institute of
Technology & Management, Indore

| 5. Curriculum has relevance to real life situations reflects current trends and practices in the respective desciplines.                                                                                              | 0        | 0         | 5.26       | 47.36                              | 47.36               |
|-----------------------------------------------------------------------------------------------------------------------------------------------------------------------------------------------------------------------|----------|-----------|------------|------------------------------------|---------------------|
| Teaching and learning  1. Session plan is evenly covering the whole syllabus                                                                                                                                          | 0        | 0         | 5.26       | 63.15                              | 31.57               |
| 2. Faculty come well prepared in the class.                                                                                                                                                                           | 0        | 0         | 5.26       | 57.89                              | 36.84               |
| Faculty provides additional practical examples from real life situations apart from the textbook.                                                                                                                     | 0 .      | 0         | 15.78      | 57.89                              | 26.31               |
| Faculty gives an updated list of study material for reference i.e. textbook /journals/magazines etc.                                                                                                                  | 0        | 0         | 26.31      | 36.84                              | 36.84               |
| Diverse teaching learning methods like group discussion, class discussions, case study etc are adopted to achieve intended learning outcomes                                                                          | 0        | 0         | 36.84      | 42.10                              | 21.05               |
| 6. Guest lecture /lab session/industrial visits, if applicable are sufficient to cover the syllabus.                                                                                                                  | 0        | 0         | 26.31      | 36.84                              | 36.84               |
| 7. Is there any guidance provided by faculty for assignments and projects                                                                                                                                             | 0        | 0         | 15.78      | 36.84                              | 47.36               |
| Assessment/Continuous                                                                                                                                                                                                 | 0        | 0         | 15.78      | 36.84                              | 47.36               |
| evaluation/Examination  1. Assignment/Projects given are relevant ,useful and help in improving the understanding of the subject matter.                                                                              |          |           |            | 42.10                              |                     |
| Is fair and timely feedback provided on each assessment before the next one.                                                                                                                                          | 0        | 0         | 10.53      | 42.11                              | 47.36               |
| The Internal evaluation system as it exists is effective without any discrimination and prejudices.                                                                                                                   | 0        | 0         | 15.78      | 52.63                              | 31.57               |
| Examinations are conducted in a fair disciplined in organised manner.                                                                                                                                                 | 0        | 0         | 5.26       | 47.36                              | 47.36               |
| 5. Are you provided timely intimation and proper guidance in case of reappear in any examination by the department.?                                                                                                  | 0        | 0         | 31.57      | 21.05                              | 47.36               |
| Faculty Area of Evaluation  1.Number of faculties is adequate.                                                                                                                                                        | 0        | 0         | 10.52      | 42.10                              | 47.36               |
| 2.Instructor/Faculty has been regular throughout the course .                                                                                                                                                         | 0        | 0         | 5.26       | 42.10                              | 52.63               |
| 3.Are faculties fair, transparent ,objective and just                                                                                                                                                                 | 0        | 0<br>%    | 5.26       | 57.89                              | 36.84               |
| 4.Are faculty members aware and responsive to students learning difficulties?                                                                                                                                         | 2 chrois | 0         | SA.        | 57.89                              | 42.11               |
| 4. Are faculty members aware and responsive to students learning difficulties?  5. Would you like to do another course with the sality faculties or recommend these faculties to other students for doing the course? | 8        | 0<br>Facu | ty of Mana | gentent<br>Institute<br>gement, In | 52.63<br>of<br>dore |
| op on                                                                                                                                                                                                                 |          | Shivaji   | a Mana     | gement,"                           |                     |