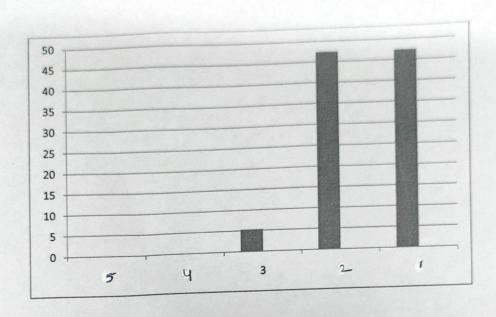

| 1     |           |                                        |                                                                                                                                                                                                              | 1.                                                                                                                                                                                                                                                                                                                                                                              |
|-------|-----------|----------------------------------------|--------------------------------------------------------------------------------------------------------------------------------------------------------------------------------------------------------------|---------------------------------------------------------------------------------------------------------------------------------------------------------------------------------------------------------------------------------------------------------------------------------------------------------------------------------------------------------------------------------|
| 5     | 4         | 3                                      | 2                                                                                                                                                                                                            | 1                                                                                                                                                                                                                                                                                                                                                                               |
| %     | %         | %                                      | %                                                                                                                                                                                                            | %                                                                                                                                                                                                                                                                                                                                                                               |
|       |           |                                        |                                                                                                                                                                                                              |                                                                                                                                                                                                                                                                                                                                                                                 |
| 0     | 5.26      | 10.52                                  | 52.63                                                                                                                                                                                                        | 36.84                                                                                                                                                                                                                                                                                                                                                                           |
| 0     | 0         | 10.52                                  | 42.10                                                                                                                                                                                                        | 47.36                                                                                                                                                                                                                                                                                                                                                                           |
| 0     | 0         | 21.05                                  | 42.10                                                                                                                                                                                                        | 36.84                                                                                                                                                                                                                                                                                                                                                                           |
| 0     | 5.26      | 10.52                                  | 36.84                                                                                                                                                                                                        | 47.36                                                                                                                                                                                                                                                                                                                                                                           |
| 0     | 0         | 5.26                                   | 42.10                                                                                                                                                                                                        | 52.63                                                                                                                                                                                                                                                                                                                                                                           |
| 0     | 0         | 15.79                                  | 47.37                                                                                                                                                                                                        | 36.84                                                                                                                                                                                                                                                                                                                                                                           |
| 0     | 0         | 26.32                                  | 36.84                                                                                                                                                                                                        | 36.84                                                                                                                                                                                                                                                                                                                                                                           |
| 0     | 0         | 10.52                                  | 63,15                                                                                                                                                                                                        | 78.94                                                                                                                                                                                                                                                                                                                                                                           |
| 1000x | 0         | 15.78                                  | 57.89<br>CTOR                                                                                                                                                                                                | 36.31                                                                                                                                                                                                                                                                                                                                                                           |
|       | 0 0 0 0 0 | % % 0 5.26 0 0 0 0 0 0 0 0 0 0 0 0 0 0 | %       %         0       5.26         10.52         0       0         10.52         0       0         10.52         0       0         10.52         0       0         15.79         0       0         10.52 | %       %       %         0       5.26       10.52       52.63         0       0       10.52       52.63         0       0       10.52       42.10         0       0       21.05       42.10         0       0       5.26       10.52       36.84         0       0       15.79       47.37         0       0       26.32       36.84         0       0       10.52       63.15 |