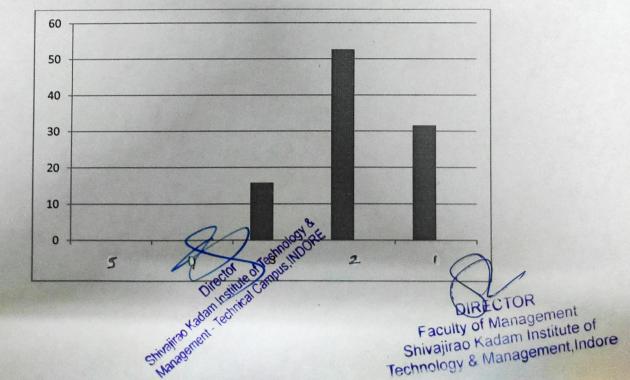

#### STUDENT FEEDBACK ANALYSIS REPORT

Department : Faculty Of Management Studies

Program : MBA

Total Student Responded: 19

Batch -2020-2021

(Responses in 1 to 5 point scale -Strongly disagree (5), Disagree (4) Neutral (3), Agree (2) Strongly agree (1)

Faculty of Management
Shivajirao Kadam Institute of
Technology & Management, Indore

| Curriculum has relevance to real life situations eflects current trends and practices in the espective desciplines.                                                                                                           | 0        | 0        | 5.26      | 47.36                      | 47.36                |
|-------------------------------------------------------------------------------------------------------------------------------------------------------------------------------------------------------------------------------|----------|----------|-----------|----------------------------|----------------------|
| Feaching and learning  I. Session plan is evenly covering the whole syllabus                                                                                                                                                  | 0        | 0        | 5.26      | 63.15                      | 31.57                |
| 2. Faculty come well prepared in the class.                                                                                                                                                                                   | 0        | 0        | 5.26      | 57.89                      | 36.84                |
| 3. Faculty provides additional practical examples from real life situations apart from the textbook.                                                                                                                          | 0        | 0        | 15.78     | 57.89                      | 26.31                |
| 4. Faculty gives an updated list of study material for reference i.e. textbook /journals/magazines etc.                                                                                                                       | 0        | 0        | 26.31     | 36.84                      | 36.84                |
| 5. Diverse teaching learning methods like group discussion, class discussions, case study etc are adopted to achieve intended learning outcomes                                                                               | 0        | 0        | 36.84     | 42.10                      | 21.05                |
| 6. Guest lecture /lab session/industrial visits, if applicable are sufficient to cover the syllabus.                                                                                                                          | 0        | 0        | 26.31     | 36.84                      | 36.84                |
| 7. Is there any guidance provided by faculty for assignments and projects                                                                                                                                                     | 0        | 0        | 15.78     | 36.84                      | 47.36                |
| Assessment/Continuous evaluation/Examination  1. Assignment/Projects given are relevant ,useful and help in improving the understanding of the subject matter.                                                                | 0        | 0        | 15.78     | 36.84                      | 47.36                |
| Is fair and timely feedback provided on each assessment before the next one.                                                                                                                                                  | 0        | 0        | 10.53     | 42.11                      | 47.36                |
| The Internal evaluation system as it exists is effective without any discrimination and prejudices.                                                                                                                           | 0        | 0        | 15.78     | 52.63                      | 31.57                |
| 4. Examinations are conducted in a fair disciplined in organised manner.                                                                                                                                                      | 0        | 0        | 5.26      | 47.36                      | 47.36                |
| 5. Are you provided timely intimation and proper guidance in case of reappear in any examination by the department.?                                                                                                          | 0        | 0        | 31.57     | 21.05                      | 47.36                |
| Faculty Area of Evaluation  1.Number of faculties is adequate.                                                                                                                                                                | 0        | 0        | 10.52     | 42.10                      | 47.36                |
| 2.Instructor/Faculty has been regular throughout the course .                                                                                                                                                                 | 0        | 0        | 5.26      | 42.10                      | 52.63                |
| 3.Are faculties fair, transparent ,objective and just                                                                                                                                                                         | 0        | 0        | 5.26      | 57.89                      | 36.84                |
| 4.Are faculty members aware and responsive to students learning difficulties?                                                                                                                                                 | O chrone |          | (a)       | 57.89                      | 42.11                |
| 4.Are faculty members aware and responsive to students learning difficulties?  5.Would you like to do another course with these state faculties or recommend these faculties to other learning students for doing the course? | 30       | 0<br>Fac | uty of Ma | magement.                  | 52.63<br>of<br>ndore |
| Stridited there                                                                                                                                                                                                               |          | Technolo | ogy & Mar | m Institute<br>lagement, l |                      |