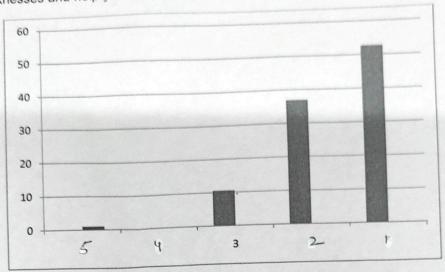

| 1     |           |                                        |                                                                                                                                                                                                              | 1.                                                                                                                                                                                                                                                                                                                                                                              |
|-------|-----------|----------------------------------------|--------------------------------------------------------------------------------------------------------------------------------------------------------------------------------------------------------------|---------------------------------------------------------------------------------------------------------------------------------------------------------------------------------------------------------------------------------------------------------------------------------------------------------------------------------------------------------------------------------|
| 5     | 4         | 3                                      | 2                                                                                                                                                                                                            | 1                                                                                                                                                                                                                                                                                                                                                                               |
| %     | %         | %                                      | %                                                                                                                                                                                                            | %                                                                                                                                                                                                                                                                                                                                                                               |
|       |           |                                        |                                                                                                                                                                                                              |                                                                                                                                                                                                                                                                                                                                                                                 |
| 0     | 5.26      | 10.52                                  | 52.63                                                                                                                                                                                                        | 36.84                                                                                                                                                                                                                                                                                                                                                                           |
| 0     | 0         | 10.52                                  | 42.10                                                                                                                                                                                                        | 47.36                                                                                                                                                                                                                                                                                                                                                                           |
| 0     | 0         | 21.05                                  | 42.10                                                                                                                                                                                                        | 36.84                                                                                                                                                                                                                                                                                                                                                                           |
| 0     | 5.26      | 10.52                                  | 36.84                                                                                                                                                                                                        | 47.36                                                                                                                                                                                                                                                                                                                                                                           |
| 0     | 0         | 5.26                                   | 42.10                                                                                                                                                                                                        | 52.63                                                                                                                                                                                                                                                                                                                                                                           |
| 0     | 0         | 15.79                                  | 47.37                                                                                                                                                                                                        | 36.84                                                                                                                                                                                                                                                                                                                                                                           |
| 0     | 0         | 26.32                                  | 36.84                                                                                                                                                                                                        | 36.84                                                                                                                                                                                                                                                                                                                                                                           |
| 0     | 0         | 10.52                                  | 63,15                                                                                                                                                                                                        | 78.94                                                                                                                                                                                                                                                                                                                                                                           |
| 1000x | 0         | 15.78                                  | 57.89<br>CTOR                                                                                                                                                                                                | 36.31                                                                                                                                                                                                                                                                                                                                                                           |
|       | 0 0 0 0 0 | % % 0 5.26 0 0 0 0 0 0 0 0 0 0 0 0 0 0 | %       %         0       5.26         10.52         0       0         10.52         0       0         10.52         0       0         10.52         0       0         15.79         0       0         10.52 | %       %       %         0       5.26       10.52       52.63         0       0       10.52       52.63         0       0       10.52       42.10         0       0       21.05       42.10         0       0       5.26       10.52       36.84         0       0       15.79       47.37         0       0       26.32       36.84         0       0       10.52       63.15 |