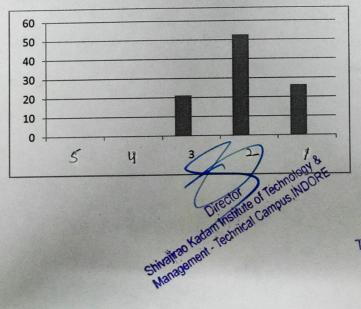

| 1     |           |                                        |                                                                                                                                                                                                              | 1.                                                                                                                                                                                                                                                                                                                                                                              |
|-------|-----------|----------------------------------------|--------------------------------------------------------------------------------------------------------------------------------------------------------------------------------------------------------------|---------------------------------------------------------------------------------------------------------------------------------------------------------------------------------------------------------------------------------------------------------------------------------------------------------------------------------------------------------------------------------|
| 5     | 4         | 3                                      | 2                                                                                                                                                                                                            | 1                                                                                                                                                                                                                                                                                                                                                                               |
| %     | %         | %                                      | %                                                                                                                                                                                                            | %                                                                                                                                                                                                                                                                                                                                                                               |
|       |           |                                        |                                                                                                                                                                                                              |                                                                                                                                                                                                                                                                                                                                                                                 |
| 0     | 5.26      | 10.52                                  | 52.63                                                                                                                                                                                                        | 36.84                                                                                                                                                                                                                                                                                                                                                                           |
| 0     | 0         | 10.52                                  | 42.10                                                                                                                                                                                                        | 47.36                                                                                                                                                                                                                                                                                                                                                                           |
| 0     | 0         | 21.05                                  | 42.10                                                                                                                                                                                                        | 36.84                                                                                                                                                                                                                                                                                                                                                                           |
| 0     | 5.26      | 10.52                                  | 36.84                                                                                                                                                                                                        | 47.36                                                                                                                                                                                                                                                                                                                                                                           |
| 0     | 0         | 5.26                                   | 42.10                                                                                                                                                                                                        | 52.63                                                                                                                                                                                                                                                                                                                                                                           |
| 0     | 0         | 15.79                                  | 47.37                                                                                                                                                                                                        | 36.84                                                                                                                                                                                                                                                                                                                                                                           |
| 0     | 0         | 26.32                                  | 36.84                                                                                                                                                                                                        | 36.84                                                                                                                                                                                                                                                                                                                                                                           |
| 0     | 0         | 10.52                                  | 63,15                                                                                                                                                                                                        | 78.94                                                                                                                                                                                                                                                                                                                                                                           |
| 1000x | 0         | 15.78                                  | 57.89<br>CTOR                                                                                                                                                                                                | 36.31                                                                                                                                                                                                                                                                                                                                                                           |
|       | 0 0 0 0 0 | % % 0 5.26 0 0 0 0 0 0 0 0 0 0 0 0 0 0 | %       %         0       5.26         10.52         0       0         10.52         0       0         10.52         0       0         10.52         0       0         15.79         0       0         10.52 | %       %       %         0       5.26       10.52       52.63         0       0       10.52       52.63         0       0       10.52       42.10         0       0       21.05       42.10         0       0       5.26       10.52       36.84         0       0       15.79       47.37         0       0       26.32       36.84         0       0       10.52       63.15 |