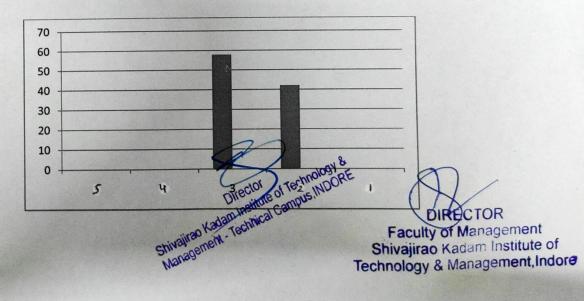

| 1     |           |                                        |                                                                                                                                                                                                              | 1.                                                                                                                                                                                                                                                                                                                                                                              |
|-------|-----------|----------------------------------------|--------------------------------------------------------------------------------------------------------------------------------------------------------------------------------------------------------------|---------------------------------------------------------------------------------------------------------------------------------------------------------------------------------------------------------------------------------------------------------------------------------------------------------------------------------------------------------------------------------|
| 5     | 4         | 3                                      | 2                                                                                                                                                                                                            | 1                                                                                                                                                                                                                                                                                                                                                                               |
| %     | %         | %                                      | %                                                                                                                                                                                                            | %                                                                                                                                                                                                                                                                                                                                                                               |
|       |           |                                        |                                                                                                                                                                                                              |                                                                                                                                                                                                                                                                                                                                                                                 |
| 0     | 5.26      | 10.52                                  | 52.63                                                                                                                                                                                                        | 36.84                                                                                                                                                                                                                                                                                                                                                                           |
| 0     | 0         | 10.52                                  | 42.10                                                                                                                                                                                                        | 47.36                                                                                                                                                                                                                                                                                                                                                                           |
| 0     | 0         | 21.05                                  | 42.10                                                                                                                                                                                                        | 36.84                                                                                                                                                                                                                                                                                                                                                                           |
| 0     | 5.26      | 10.52                                  | 36.84                                                                                                                                                                                                        | 47.36                                                                                                                                                                                                                                                                                                                                                                           |
| 0     | 0         | 5.26                                   | 42.10                                                                                                                                                                                                        | 52.63                                                                                                                                                                                                                                                                                                                                                                           |
| 0     | 0         | 15.79                                  | 47.37                                                                                                                                                                                                        | 36.84                                                                                                                                                                                                                                                                                                                                                                           |
| 0     | 0         | 26.32                                  | 36.84                                                                                                                                                                                                        | 36.84                                                                                                                                                                                                                                                                                                                                                                           |
| 0     | 0         | 10.52                                  | 63,15                                                                                                                                                                                                        | 78.94                                                                                                                                                                                                                                                                                                                                                                           |
| 1000x | 0         | 15.78                                  | 57.89<br>CTOR                                                                                                                                                                                                | 36.31                                                                                                                                                                                                                                                                                                                                                                           |
|       | 0 0 0 0 0 | % % 0 5.26 0 0 0 0 0 0 0 0 0 0 0 0 0 0 | %       %         0       5.26         10.52         0       0         10.52         0       0         10.52         0       0         10.52         0       0         15.79         0       0         10.52 | %       %       %         0       5.26       10.52       52.63         0       0       10.52       52.63         0       0       10.52       42.10         0       0       21.05       42.10         0       0       5.26       10.52       36.84         0       0       15.79       47.37         0       0       26.32       36.84         0       0       10.52       63.15 |