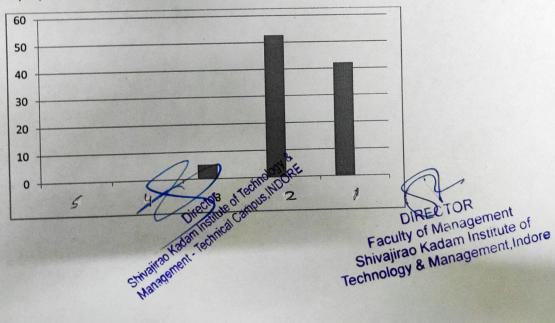

Faculty of Management
Shivajirao Kadam Institute of
Technology & Management, Indore

| Curriculum has relevance to real life situations eflects current trends and practices in the espective desciplines.                                                                                                           | 0        | 0        | 5.26      | 47.36                      | 47.36                |
|-------------------------------------------------------------------------------------------------------------------------------------------------------------------------------------------------------------------------------|----------|----------|-----------|----------------------------|----------------------|
| Feaching and learning  I. Session plan is evenly covering the whole syllabus                                                                                                                                                  | 0        | 0        | 5.26      | 63.15                      | 31.57                |
| 2. Faculty come well prepared in the class.                                                                                                                                                                                   | 0        | 0        | 5.26      | 57.89                      | 36.84                |
| 3. Faculty provides additional practical examples from real life situations apart from the textbook.                                                                                                                          | 0        | 0        | 15.78     | 57.89                      | 26.31                |
| 4. Faculty gives an updated list of study material for reference i.e. textbook /journals/magazines etc.                                                                                                                       | 0        | 0        | 26.31     | 36.84                      | 36.84                |
| 5. Diverse teaching learning methods like group discussion, class discussions, case study etc are adopted to achieve intended learning outcomes                                                                               | 0        | 0        | 36.84     | 42.10                      | 21.05                |
| 6. Guest lecture /lab session/industrial visits, if applicable are sufficient to cover the syllabus.                                                                                                                          | 0        | 0        | 26.31     | 36.84                      | 36.84                |
| 7. Is there any guidance provided by faculty for assignments and projects                                                                                                                                                     | 0        | 0        | 15.78     | 36.84                      | 47.36                |
| Assessment/Continuous evaluation/Examination  1. Assignment/Projects given are relevant ,useful and help in improving the understanding of the subject matter.                                                                | 0        | 0        | 15.78     | 36.84                      | 47.36                |
| Is fair and timely feedback provided on each assessment before the next one.                                                                                                                                                  | 0        | 0        | 10.53     | 42.11                      | 47.36                |
| The Internal evaluation system as it exists is effective without any discrimination and prejudices.                                                                                                                           | 0        | 0        | 15.78     | 52.63                      | 31.57                |
| 4. Examinations are conducted in a fair disciplined in organised manner.                                                                                                                                                      | 0        | 0        | 5.26      | 47.36                      | 47.36                |
| 5. Are you provided timely intimation and proper guidance in case of reappear in any examination by the department.?                                                                                                          | 0        | 0        | 31.57     | 21.05                      | 47.36                |
| Faculty Area of Evaluation  1.Number of faculties is adequate.                                                                                                                                                                | 0        | 0        | 10.52     | 42.10                      | 47.36                |
| 2.Instructor/Faculty has been regular throughout the course .                                                                                                                                                                 | 0        | 0        | 5.26      | 42.10                      | 52.63                |
| 3.Are faculties fair, transparent ,objective and just                                                                                                                                                                         | 0        | 0        | 5.26      | 57.89                      | 36.84                |
| 4.Are faculty members aware and responsive to students learning difficulties?                                                                                                                                                 | O chrone |          | (a)       | 57.89                      | 42.11                |
| 4.Are faculty members aware and responsive to students learning difficulties?  5.Would you like to do another course with these state faculties or recommend these faculties to other learning students for doing the course? | 30       | 0<br>Fac | uty of Ma | magement.                  | 52.63<br>of<br>ndore |
| Stridited there                                                                                                                                                                                                               |          | Technolo | ogy & Mar | m Institute<br>lagement, l |                      |