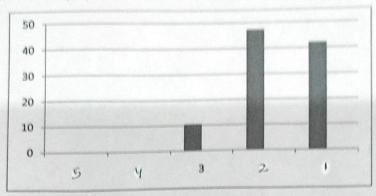

| 1     |           |                                        |                                                                                                                                                                                                              | 1.                                                                                                                                                                                                                                                                                                                                                                              |
|-------|-----------|----------------------------------------|--------------------------------------------------------------------------------------------------------------------------------------------------------------------------------------------------------------|---------------------------------------------------------------------------------------------------------------------------------------------------------------------------------------------------------------------------------------------------------------------------------------------------------------------------------------------------------------------------------|
| 5     | 4         | 3                                      | 2                                                                                                                                                                                                            | 1                                                                                                                                                                                                                                                                                                                                                                               |
| %     | %         | %                                      | %                                                                                                                                                                                                            | %                                                                                                                                                                                                                                                                                                                                                                               |
|       |           |                                        |                                                                                                                                                                                                              |                                                                                                                                                                                                                                                                                                                                                                                 |
| 0     | 5.26      | 10.52                                  | 52.63                                                                                                                                                                                                        | 36.84                                                                                                                                                                                                                                                                                                                                                                           |
| 0     | 0         | 10.52                                  | 42.10                                                                                                                                                                                                        | 47.36                                                                                                                                                                                                                                                                                                                                                                           |
| 0     | 0         | 21.05                                  | 42.10                                                                                                                                                                                                        | 36.84                                                                                                                                                                                                                                                                                                                                                                           |
| 0     | 5.26      | 10.52                                  | 36.84                                                                                                                                                                                                        | 47.36                                                                                                                                                                                                                                                                                                                                                                           |
| 0     | 0         | 5.26                                   | 42.10                                                                                                                                                                                                        | 52.63                                                                                                                                                                                                                                                                                                                                                                           |
| 0     | 0         | 15.79                                  | 47.37                                                                                                                                                                                                        | 36.84                                                                                                                                                                                                                                                                                                                                                                           |
| 0     | 0         | 26.32                                  | 36.84                                                                                                                                                                                                        | 36.84                                                                                                                                                                                                                                                                                                                                                                           |
| 0     | 0         | 10.52                                  | 63,15                                                                                                                                                                                                        | 78.94                                                                                                                                                                                                                                                                                                                                                                           |
| 1000x | 0         | 15.78                                  | 57.89<br>CTOR                                                                                                                                                                                                | 36.31                                                                                                                                                                                                                                                                                                                                                                           |
|       | 0 0 0 0 0 | % % 0 5.26 0 0 0 0 0 0 0 0 0 0 0 0 0 0 | %       %         0       5.26         10.52         0       0         10.52         0       0         10.52         0       0         10.52         0       0         15.79         0       0         10.52 | %       %       %         0       5.26       10.52       52.63         0       0       10.52       52.63         0       0       10.52       42.10         0       0       21.05       42.10         0       0       5.26       10.52       36.84         0       0       15.79       47.37         0       0       26.32       36.84         0       0       10.52       63.15 |