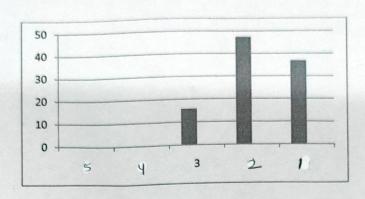

| 1     |           |                                        |                                                                                                                                                                                                              | 1.                                                                                                                                                                                                                                                                                                                                                                              |
|-------|-----------|----------------------------------------|--------------------------------------------------------------------------------------------------------------------------------------------------------------------------------------------------------------|---------------------------------------------------------------------------------------------------------------------------------------------------------------------------------------------------------------------------------------------------------------------------------------------------------------------------------------------------------------------------------|
| 5     | 4         | 3                                      | 2                                                                                                                                                                                                            | 1                                                                                                                                                                                                                                                                                                                                                                               |
| %     | %         | %                                      | %                                                                                                                                                                                                            | %                                                                                                                                                                                                                                                                                                                                                                               |
|       |           |                                        |                                                                                                                                                                                                              |                                                                                                                                                                                                                                                                                                                                                                                 |
| 0     | 5.26      | 10.52                                  | 52.63                                                                                                                                                                                                        | 36.84                                                                                                                                                                                                                                                                                                                                                                           |
| 0     | 0         | 10.52                                  | 42.10                                                                                                                                                                                                        | 47.36                                                                                                                                                                                                                                                                                                                                                                           |
| 0     | 0         | 21.05                                  | 42.10                                                                                                                                                                                                        | 36.84                                                                                                                                                                                                                                                                                                                                                                           |
| 0     | 5.26      | 10.52                                  | 36.84                                                                                                                                                                                                        | 47.36                                                                                                                                                                                                                                                                                                                                                                           |
| 0     | 0         | 5.26                                   | 42.10                                                                                                                                                                                                        | 52.63                                                                                                                                                                                                                                                                                                                                                                           |
| 0     | 0         | 15.79                                  | 47.37                                                                                                                                                                                                        | 36.84                                                                                                                                                                                                                                                                                                                                                                           |
| 0     | 0         | 26.32                                  | 36.84                                                                                                                                                                                                        | 36.84                                                                                                                                                                                                                                                                                                                                                                           |
| 0     | 0         | 10.52                                  | 63,15                                                                                                                                                                                                        | 78.94                                                                                                                                                                                                                                                                                                                                                                           |
| 1000x | 0         | 15.78                                  | 57.89<br>CTOR                                                                                                                                                                                                | 36.31                                                                                                                                                                                                                                                                                                                                                                           |
|       | 0 0 0 0 0 | % % 0 5.26 0 0 0 0 0 0 0 0 0 0 0 0 0 0 | %       %         0       5.26         10.52         0       0         10.52         0       0         10.52         0       0         10.52         0       0         15.79         0       0         10.52 | %       %       %         0       5.26       10.52       52.63         0       0       10.52       52.63         0       0       10.52       42.10         0       0       21.05       42.10         0       0       5.26       10.52       36.84         0       0       15.79       47.37         0       0       26.32       36.84         0       0       10.52       63.15 |