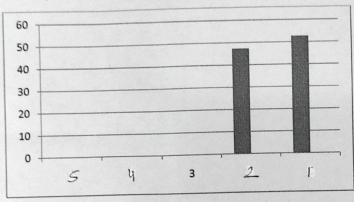

| 1     |           |                                        |                                                                                                                                                                                                              | 1.                                                                                                                                                                                                                                                                                                                                                                              |
|-------|-----------|----------------------------------------|--------------------------------------------------------------------------------------------------------------------------------------------------------------------------------------------------------------|---------------------------------------------------------------------------------------------------------------------------------------------------------------------------------------------------------------------------------------------------------------------------------------------------------------------------------------------------------------------------------|
| 5     | 4         | 3                                      | 2                                                                                                                                                                                                            | 1                                                                                                                                                                                                                                                                                                                                                                               |
| %     | %         | %                                      | %                                                                                                                                                                                                            | %                                                                                                                                                                                                                                                                                                                                                                               |
|       |           |                                        |                                                                                                                                                                                                              |                                                                                                                                                                                                                                                                                                                                                                                 |
| 0     | 5.26      | 10.52                                  | 52.63                                                                                                                                                                                                        | 36.84                                                                                                                                                                                                                                                                                                                                                                           |
| 0     | 0         | 10.52                                  | 42.10                                                                                                                                                                                                        | 47.36                                                                                                                                                                                                                                                                                                                                                                           |
| 0     | 0         | 21.05                                  | 42.10                                                                                                                                                                                                        | 36.84                                                                                                                                                                                                                                                                                                                                                                           |
| 0     | 5.26      | 10.52                                  | 36.84                                                                                                                                                                                                        | 47.36                                                                                                                                                                                                                                                                                                                                                                           |
| 0     | 0         | 5.26                                   | 42.10                                                                                                                                                                                                        | 52.63                                                                                                                                                                                                                                                                                                                                                                           |
| 0     | 0         | 15.79                                  | 47.37                                                                                                                                                                                                        | 36.84                                                                                                                                                                                                                                                                                                                                                                           |
| 0     | 0         | 26.32                                  | 36.84                                                                                                                                                                                                        | 36.84                                                                                                                                                                                                                                                                                                                                                                           |
| 0     | 0         | 10.52                                  | 63,15                                                                                                                                                                                                        | 78.94                                                                                                                                                                                                                                                                                                                                                                           |
| 1000x | 0         | 15.78                                  | 57.89<br>CTOR                                                                                                                                                                                                | 36.31                                                                                                                                                                                                                                                                                                                                                                           |
|       | 0 0 0 0 0 | % % 0 5.26 0 0 0 0 0 0 0 0 0 0 0 0 0 0 | %       %         0       5.26         10.52         0       0         10.52         0       0         10.52         0       0         10.52         0       0         15.79         0       0         10.52 | %       %       %         0       5.26       10.52       52.63         0       0       10.52       52.63         0       0       10.52       42.10         0       0       21.05       42.10         0       0       5.26       10.52       36.84         0       0       15.79       47.37         0       0       26.32       36.84         0       0       10.52       63.15 |