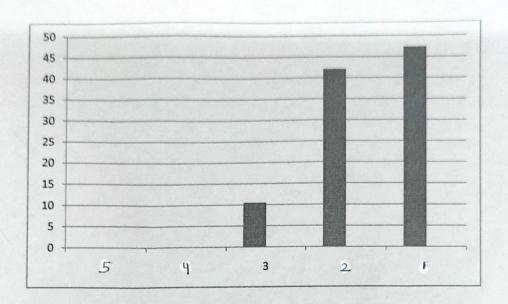

#### STUDENT FEEDBACK ANALYSIS REPORT

Department : Faculty Of Management Studies

Program : MBA

Total Student Responded: 19

Batch -2020-2021

(Responses in 1 to 5 point scale -Strongly disagree (5), Disagree (4) Neutral (3), Agree (2) Strongly agree (1)

Faculty of Management
Shivajirao Kadam Institute of
Technology & Management, Indore

| Curriculum has relevance to real life situations eflects current trends and practices in the espective desciplines.                                                                                                           | 0        | 0        | 5.26      | 47.36                      | 47.36                |
|-------------------------------------------------------------------------------------------------------------------------------------------------------------------------------------------------------------------------------|----------|----------|-----------|----------------------------|----------------------|
| Feaching and learning  I. Session plan is evenly covering the whole syllabus                                                                                                                                                  | 0        | 0        | 5.26      | 63.15                      | 31.57                |
| 2. Faculty come well prepared in the class.                                                                                                                                                                                   | 0        | 0        | 5.26      | 57.89                      | 36.84                |
| 3. Faculty provides additional practical examples from real life situations apart from the textbook.                                                                                                                          | 0        | 0        | 15.78     | 57.89                      | 26.31                |
| 4. Faculty gives an updated list of study material for reference i.e. textbook /journals/magazines etc.                                                                                                                       | 0        | 0        | 26.31     | 36.84                      | 36.84                |
| 5. Diverse teaching learning methods like group discussion, class discussions, case study etc are adopted to achieve intended learning outcomes                                                                               | 0        | 0        | 36.84     | 42.10                      | 21.05                |
| 6. Guest lecture /lab session/industrial visits, if applicable are sufficient to cover the syllabus.                                                                                                                          | 0        | 0        | 26.31     | 36.84                      | 36.84                |
| 7. Is there any guidance provided by faculty for assignments and projects                                                                                                                                                     | 0        | 0        | 15.78     | 36.84                      | 47.36                |
| Assessment/Continuous evaluation/Examination  1. Assignment/Projects given are relevant ,useful and help in improving the understanding of the subject matter.                                                                | 0        | 0        | 15.78     | 36.84                      | 47.36                |
| Is fair and timely feedback provided on each assessment before the next one.                                                                                                                                                  | 0        | 0        | 10.53     | 42.11                      | 47.36                |
| The Internal evaluation system as it exists is effective without any discrimination and prejudices.                                                                                                                           | 0        | 0        | 15.78     | 52.63                      | 31.57                |
| 4. Examinations are conducted in a fair disciplined in organised manner.                                                                                                                                                      | 0        | 0        | 5.26      | 47.36                      | 47.36                |
| 5. Are you provided timely intimation and proper guidance in case of reappear in any examination by the department.?                                                                                                          | 0        | 0        | 31.57     | 21.05                      | 47.36                |
| Faculty Area of Evaluation  1.Number of faculties is adequate.                                                                                                                                                                | 0        | 0        | 10.52     | 42.10                      | 47.36                |
| 2.Instructor/Faculty has been regular throughout the course .                                                                                                                                                                 | 0        | 0        | 5.26      | 42.10                      | 52.63                |
| 3.Are faculties fair, transparent ,objective and just                                                                                                                                                                         | 0        | 0        | 5.26      | 57.89                      | 36.84                |
| 4.Are faculty members aware and responsive to students learning difficulties?                                                                                                                                                 | O chrone |          | (a)       | 57.89                      | 42.11                |
| 4.Are faculty members aware and responsive to students learning difficulties?  5.Would you like to do another course with these state faculties or recommend these faculties to other learning students for doing the course? | 30       | 0<br>Fac | uty of Ma | magement.                  | 52.63<br>of<br>ndore |
| Stridited there                                                                                                                                                                                                               |          | Technolo | ogy & Mar | m Institute<br>lagement, l |                      |