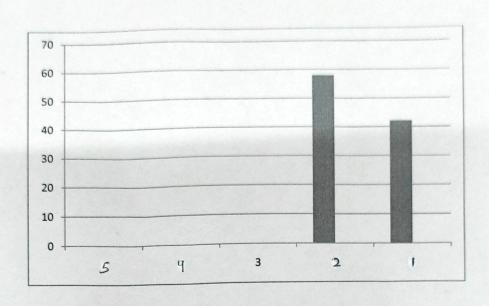

#### STUDENT FEEDBACK ANALYSIS REPORT

Department : Faculty Of Management Studies

Program : MBA

Total Student Responded: 19

Batch -2020-2021

(Responses in 1 to 5 point scale -Strongly disagree (5), Disagree (4) Neutral (3), Agree (2) Strongly agree (1)

Faculty of Management
Shivajirao Kadam Institute of
Technology & Management, Indore

| Curriculum has relevance to real life situations eflects current trends and practices in the espective desciplines.                                                                                                           | 0        | 0        | 5.26      | 47.36                      | 47.36                |
|-------------------------------------------------------------------------------------------------------------------------------------------------------------------------------------------------------------------------------|----------|----------|-----------|----------------------------|----------------------|
| Feaching and learning  I. Session plan is evenly covering the whole syllabus                                                                                                                                                  | 0        | 0        | 5.26      | 63.15                      | 31.57                |
| 2. Faculty come well prepared in the class.                                                                                                                                                                                   | 0        | 0        | 5.26      | 57.89                      | 36.84                |
| 3. Faculty provides additional practical examples from real life situations apart from the textbook.                                                                                                                          | 0        | 0        | 15.78     | 57.89                      | 26.31                |
| 4. Faculty gives an updated list of study material for reference i.e. textbook /journals/magazines etc.                                                                                                                       | 0        | 0        | 26.31     | 36.84                      | 36.84                |
| 5. Diverse teaching learning methods like group discussion, class discussions, case study etc are adopted to achieve intended learning outcomes                                                                               | 0        | 0        | 36.84     | 42.10                      | 21.05                |
| 6. Guest lecture /lab session/industrial visits, if applicable are sufficient to cover the syllabus.                                                                                                                          | 0        | 0        | 26.31     | 36.84                      | 36.84                |
| 7. Is there any guidance provided by faculty for assignments and projects                                                                                                                                                     | 0        | 0        | 15.78     | 36.84                      | 47.36                |
| Assessment/Continuous evaluation/Examination  1. Assignment/Projects given are relevant ,useful and help in improving the understanding of the subject matter.                                                                | 0        | 0        | 15.78     | 36.84                      | 47.36                |
| Is fair and timely feedback provided on each assessment before the next one.                                                                                                                                                  | 0        | 0        | 10.53     | 42.11                      | 47.36                |
| The Internal evaluation system as it exists is effective without any discrimination and prejudices.                                                                                                                           | 0        | 0        | 15.78     | 52.63                      | 31.57                |
| 4. Examinations are conducted in a fair disciplined in organised manner.                                                                                                                                                      | 0        | 0        | 5.26      | 47.36                      | 47.36                |
| 5. Are you provided timely intimation and proper guidance in case of reappear in any examination by the department.?                                                                                                          | 0        | 0        | 31.57     | 21.05                      | 47.36                |
| Faculty Area of Evaluation  1.Number of faculties is adequate.                                                                                                                                                                | 0        | 0        | 10.52     | 42.10                      | 47.36                |
| 2.Instructor/Faculty has been regular throughout the course .                                                                                                                                                                 | 0        | 0        | 5.26      | 42.10                      | 52.63                |
| 3.Are faculties fair, transparent ,objective and just                                                                                                                                                                         | 0        | 0        | 5.26      | 57.89                      | 36.84                |
| 4.Are faculty members aware and responsive to students learning difficulties?                                                                                                                                                 | O chrone |          | (a)       | 57.89                      | 42.11                |
| 4.Are faculty members aware and responsive to students learning difficulties?  5.Would you like to do another course with these state faculties or recommend these faculties to other learning students for doing the course? | 30       | 0<br>Fac | uty of Ma | magement.                  | 52.63<br>of<br>ndore |
| Stridited there                                                                                                                                                                                                               |          | Technolo | ogy & Mar | m Institute<br>lagement, l |                      |