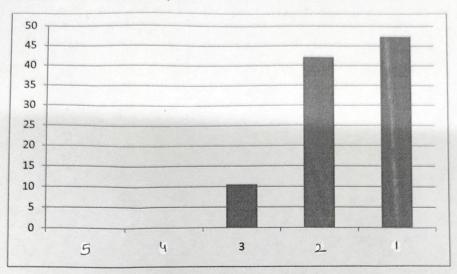

| 1     |           |                                        |                                                                                                                                                                                                              | 1.                                                                                                                                                                                                                                                                                                                                                                              |
|-------|-----------|----------------------------------------|--------------------------------------------------------------------------------------------------------------------------------------------------------------------------------------------------------------|---------------------------------------------------------------------------------------------------------------------------------------------------------------------------------------------------------------------------------------------------------------------------------------------------------------------------------------------------------------------------------|
| 5     | 4         | 3                                      | 2                                                                                                                                                                                                            | 1                                                                                                                                                                                                                                                                                                                                                                               |
| %     | %         | %                                      | %                                                                                                                                                                                                            | %                                                                                                                                                                                                                                                                                                                                                                               |
|       |           |                                        |                                                                                                                                                                                                              |                                                                                                                                                                                                                                                                                                                                                                                 |
| 0     | 5.26      | 10.52                                  | 52.63                                                                                                                                                                                                        | 36.84                                                                                                                                                                                                                                                                                                                                                                           |
| 0     | 0         | 10.52                                  | 42.10                                                                                                                                                                                                        | 47.36                                                                                                                                                                                                                                                                                                                                                                           |
| 0     | 0         | 21.05                                  | 42.10                                                                                                                                                                                                        | 36.84                                                                                                                                                                                                                                                                                                                                                                           |
| 0     | 5.26      | 10.52                                  | 36.84                                                                                                                                                                                                        | 47.36                                                                                                                                                                                                                                                                                                                                                                           |
| 0     | 0         | 5.26                                   | 42.10                                                                                                                                                                                                        | 52.63                                                                                                                                                                                                                                                                                                                                                                           |
| 0     | 0         | 15.79                                  | 47.37                                                                                                                                                                                                        | 36.84                                                                                                                                                                                                                                                                                                                                                                           |
| 0     | 0         | 26.32                                  | 36.84                                                                                                                                                                                                        | 36.84                                                                                                                                                                                                                                                                                                                                                                           |
| 0     | 0         | 10.52                                  | 63,15                                                                                                                                                                                                        | 78.94                                                                                                                                                                                                                                                                                                                                                                           |
| 1000x | 0         | 15.78                                  | 57.89<br>CTOR                                                                                                                                                                                                | 36.31                                                                                                                                                                                                                                                                                                                                                                           |
|       | 0 0 0 0 0 | % % 0 5.26 0 0 0 0 0 0 0 0 0 0 0 0 0 0 | %       %         0       5.26         10.52         0       0         10.52         0       0         10.52         0       0         10.52         0       0         15.79         0       0         10.52 | %       %       %         0       5.26       10.52       52.63         0       0       10.52       52.63         0       0       10.52       42.10         0       0       21.05       42.10         0       0       5.26       10.52       36.84         0       0       15.79       47.37         0       0       26.32       36.84         0       0       10.52       63.15 |