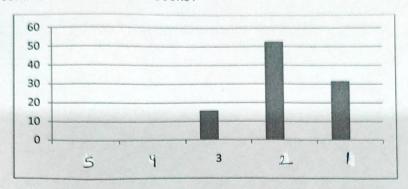

| 1     |           |                                        |                                                                                                                                                                                                              | 1.                                                                                                                                                                                                                                                                                                                                                                              |
|-------|-----------|----------------------------------------|--------------------------------------------------------------------------------------------------------------------------------------------------------------------------------------------------------------|---------------------------------------------------------------------------------------------------------------------------------------------------------------------------------------------------------------------------------------------------------------------------------------------------------------------------------------------------------------------------------|
| 5     | 4         | 3                                      | 2                                                                                                                                                                                                            | 1                                                                                                                                                                                                                                                                                                                                                                               |
| %     | %         | %                                      | %                                                                                                                                                                                                            | %                                                                                                                                                                                                                                                                                                                                                                               |
|       |           |                                        |                                                                                                                                                                                                              |                                                                                                                                                                                                                                                                                                                                                                                 |
| 0     | 5.26      | 10.52                                  | 52.63                                                                                                                                                                                                        | 36.84                                                                                                                                                                                                                                                                                                                                                                           |
| 0     | 0         | 10.52                                  | 42.10                                                                                                                                                                                                        | 47.36                                                                                                                                                                                                                                                                                                                                                                           |
| 0     | 0         | 21.05                                  | 42.10                                                                                                                                                                                                        | 36.84                                                                                                                                                                                                                                                                                                                                                                           |
| 0     | 5.26      | 10.52                                  | 36.84                                                                                                                                                                                                        | 47.36                                                                                                                                                                                                                                                                                                                                                                           |
| 0     | 0         | 5.26                                   | 42.10                                                                                                                                                                                                        | 52.63                                                                                                                                                                                                                                                                                                                                                                           |
| 0     | 0         | 15.79                                  | 47.37                                                                                                                                                                                                        | 36.84                                                                                                                                                                                                                                                                                                                                                                           |
| 0     | 0         | 26.32                                  | 36.84                                                                                                                                                                                                        | 36.84                                                                                                                                                                                                                                                                                                                                                                           |
| 0     | 0         | 10.52                                  | 63,15                                                                                                                                                                                                        | 78.94                                                                                                                                                                                                                                                                                                                                                                           |
| 1000x | 0         | 15.78                                  | 57.89<br>CTOR                                                                                                                                                                                                | 36.31                                                                                                                                                                                                                                                                                                                                                                           |
|       | 0 0 0 0 0 | % % 0 5.26 0 0 0 0 0 0 0 0 0 0 0 0 0 0 | %       %         0       5.26         10.52         0       0         10.52         0       0         10.52         0       0         10.52         0       0         15.79         0       0         10.52 | %       %       %         0       5.26       10.52       52.63         0       0       10.52       52.63         0       0       10.52       42.10         0       0       21.05       42.10         0       0       5.26       10.52       36.84         0       0       15.79       47.37         0       0       26.32       36.84         0       0       10.52       63.15 |