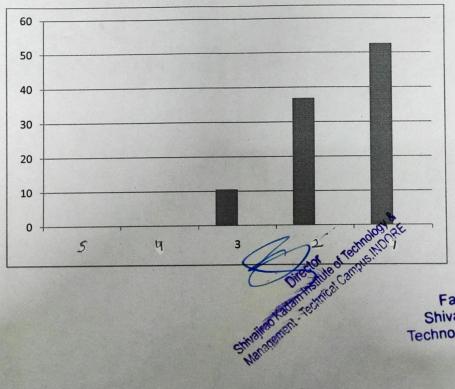

#### STUDENT FEEDBACK ANALYSIS REPORT

Department : Faculty Of Management Studies

Program : MBA

Total Student Responded: 19

Batch -2020-2021

(Responses in 1 to 5 point scale -Strongly disagree (5), Disagree (4) Neutral (3), Agree (2) Strongly agree (1)

Faculty of Management
Shivajirao Kadam Institute of
Technology & Management, Indore

| Curriculum has relevance to real life situations eflects current trends and practices in the espective desciplines.                                                                                                           | 0        | 0        | 5.26      | 47.36                      | 47.36                |
|-------------------------------------------------------------------------------------------------------------------------------------------------------------------------------------------------------------------------------|----------|----------|-----------|----------------------------|----------------------|
| Feaching and learning  I. Session plan is evenly covering the whole syllabus                                                                                                                                                  | 0        | 0        | 5.26      | 63.15                      | 31.57                |
| 2. Faculty come well prepared in the class.                                                                                                                                                                                   | 0        | 0        | 5.26      | 57.89                      | 36.84                |
| 3. Faculty provides additional practical examples from real life situations apart from the textbook.                                                                                                                          | 0        | 0        | 15.78     | 57.89                      | 26.31                |
| 4. Faculty gives an updated list of study material for reference i.e. textbook /journals/magazines etc.                                                                                                                       | 0        | 0        | 26.31     | 36.84                      | 36.84                |
| 5. Diverse teaching learning methods like group discussion, class discussions, case study etc are adopted to achieve intended learning outcomes                                                                               | 0        | 0        | 36.84     | 42.10                      | 21.05                |
| 6. Guest lecture /lab session/industrial visits, if applicable are sufficient to cover the syllabus.                                                                                                                          | 0        | 0        | 26.31     | 36.84                      | 36.84                |
| 7. Is there any guidance provided by faculty for assignments and projects                                                                                                                                                     | 0        | 0        | 15.78     | 36.84                      | 47.36                |
| Assessment/Continuous evaluation/Examination  1. Assignment/Projects given are relevant ,useful and help in improving the understanding of the subject matter.                                                                | 0        | 0        | 15.78     | 36.84                      | 47.36                |
| Is fair and timely feedback provided on each assessment before the next one.                                                                                                                                                  | 0        | 0        | 10.53     | 42.11                      | 47.36                |
| The Internal evaluation system as it exists is effective without any discrimination and prejudices.                                                                                                                           | 0        | 0        | 15.78     | 52.63                      | 31.57                |
| 4. Examinations are conducted in a fair disciplined in organised manner.                                                                                                                                                      | 0        | 0        | 5.26      | 47.36                      | 47.36                |
| 5. Are you provided timely intimation and proper guidance in case of reappear in any examination by the department.?                                                                                                          | 0        | 0        | 31.57     | 21.05                      | 47.36                |
| Faculty Area of Evaluation  1.Number of faculties is adequate.                                                                                                                                                                | 0        | 0        | 10.52     | 42.10                      | 47.36                |
| 2.Instructor/Faculty has been regular throughout the course .                                                                                                                                                                 | 0        | 0        | 5.26      | 42.10                      | 52.63                |
| 3.Are faculties fair, transparent ,objective and just                                                                                                                                                                         | 0        | 0        | 5.26      | 57.89                      | 36.84                |
| 4.Are faculty members aware and responsive to students learning difficulties?                                                                                                                                                 | O chrone |          | (a)       | 57.89                      | 42.11                |
| 4.Are faculty members aware and responsive to students learning difficulties?  5.Would you like to do another course with these state faculties or recommend these faculties to other learning students for doing the course? | 30       | 0<br>Fac | uty of Ma | magement.                  | 52.63<br>of<br>ndore |
| Stridited there                                                                                                                                                                                                               |          | Technolo | ogy & Mar | m Institute<br>lagement, l |                      |