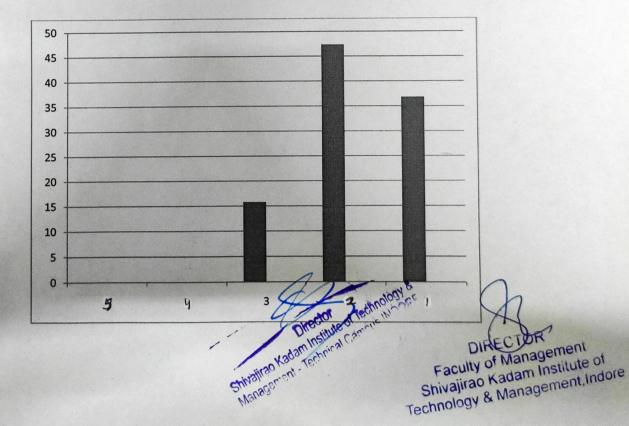

| 1     |           |                                        |                                                                                                                                                                                                              | 1.                                                                                                                                                                                                                                                                                                                                                                              |
|-------|-----------|----------------------------------------|--------------------------------------------------------------------------------------------------------------------------------------------------------------------------------------------------------------|---------------------------------------------------------------------------------------------------------------------------------------------------------------------------------------------------------------------------------------------------------------------------------------------------------------------------------------------------------------------------------|
| 5     | 4         | 3                                      | 2                                                                                                                                                                                                            | 1                                                                                                                                                                                                                                                                                                                                                                               |
| %     | %         | %                                      | %                                                                                                                                                                                                            | %                                                                                                                                                                                                                                                                                                                                                                               |
|       |           |                                        |                                                                                                                                                                                                              |                                                                                                                                                                                                                                                                                                                                                                                 |
| 0     | 5.26      | 10.52                                  | 52.63                                                                                                                                                                                                        | 36.84                                                                                                                                                                                                                                                                                                                                                                           |
| 0     | 0         | 10.52                                  | 42.10                                                                                                                                                                                                        | 47.36                                                                                                                                                                                                                                                                                                                                                                           |
| 0     | 0         | 21.05                                  | 42.10                                                                                                                                                                                                        | 36.84                                                                                                                                                                                                                                                                                                                                                                           |
| 0     | 5.26      | 10.52                                  | 36.84                                                                                                                                                                                                        | 47.36                                                                                                                                                                                                                                                                                                                                                                           |
| 0     | 0         | 5.26                                   | 42.10                                                                                                                                                                                                        | 52.63                                                                                                                                                                                                                                                                                                                                                                           |
| 0     | 0         | 15.79                                  | 47.37                                                                                                                                                                                                        | 36.84                                                                                                                                                                                                                                                                                                                                                                           |
| 0     | 0         | 26.32                                  | 36.84                                                                                                                                                                                                        | 36.84                                                                                                                                                                                                                                                                                                                                                                           |
| 0     | 0         | 10.52                                  | 63,15                                                                                                                                                                                                        | 78.94                                                                                                                                                                                                                                                                                                                                                                           |
| 1000x | 0         | 15.78                                  | 57.89<br>CTOR                                                                                                                                                                                                | 36.31                                                                                                                                                                                                                                                                                                                                                                           |
|       | 0 0 0 0 0 | % % 0 5.26 0 0 0 0 0 0 0 0 0 0 0 0 0 0 | %       %         0       5.26         10.52         0       0         10.52         0       0         10.52         0       0         10.52         0       0         15.79         0       0         10.52 | %       %       %         0       5.26       10.52       52.63         0       0       10.52       52.63         0       0       10.52       42.10         0       0       21.05       42.10         0       0       5.26       10.52       36.84         0       0       15.79       47.37         0       0       26.32       36.84         0       0       10.52       63.15 |