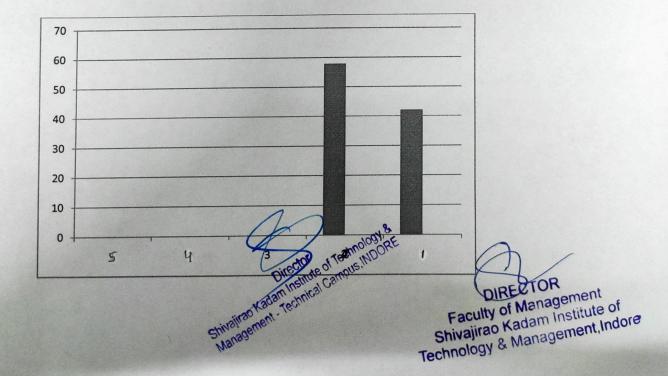

#### STUDENT FEEDBACK ANALYSIS REPORT

Department : Faculty Of Management Studies

Program : MBA

Total Student Responded: 19

Batch -2020-2021

(Responses in 1 to 5 point scale -Strongly disagree (5), Disagree (4) Neutral (3), Agree (2) Strongly agree (1)

Faculty of Management
Shivajirao Kadam Institute of
Technology & Management, Indore

| Curriculum has relevance to real life situations eflects current trends and practices in the espective desciplines.                                                                                                           | 0        | 0        | 5.26      | 47.36                      | 47.36                |
|-------------------------------------------------------------------------------------------------------------------------------------------------------------------------------------------------------------------------------|----------|----------|-----------|----------------------------|----------------------|
| Feaching and learning  I. Session plan is evenly covering the whole syllabus                                                                                                                                                  | 0        | 0        | 5.26      | 63.15                      | 31.57                |
| 2. Faculty come well prepared in the class.                                                                                                                                                                                   | 0        | 0        | 5.26      | 57.89                      | 36.84                |
| 3. Faculty provides additional practical examples from real life situations apart from the textbook.                                                                                                                          | 0        | 0        | 15.78     | 57.89                      | 26.31                |
| 4. Faculty gives an updated list of study material for reference i.e. textbook /journals/magazines etc.                                                                                                                       | 0        | 0        | 26.31     | 36.84                      | 36.84                |
| 5. Diverse teaching learning methods like group discussion, class discussions, case study etc are adopted to achieve intended learning outcomes                                                                               | 0        | 0        | 36.84     | 42.10                      | 21.05                |
| 6. Guest lecture /lab session/industrial visits, if applicable are sufficient to cover the syllabus.                                                                                                                          | 0        | 0        | 26.31     | 36.84                      | 36.84                |
| 7. Is there any guidance provided by faculty for assignments and projects                                                                                                                                                     | 0        | 0        | 15.78     | 36.84                      | 47.36                |
| Assessment/Continuous evaluation/Examination  1. Assignment/Projects given are relevant ,useful and help in improving the understanding of the subject matter.                                                                | 0        | 0        | 15.78     | 36.84                      | 47.36                |
| Is fair and timely feedback provided on each assessment before the next one.                                                                                                                                                  | 0        | 0        | 10.53     | 42.11                      | 47.36                |
| The Internal evaluation system as it exists is effective without any discrimination and prejudices.                                                                                                                           | 0        | 0        | 15.78     | 52.63                      | 31.57                |
| 4. Examinations are conducted in a fair disciplined in organised manner.                                                                                                                                                      | 0        | 0        | 5.26      | 47.36                      | 47.36                |
| 5. Are you provided timely intimation and proper guidance in case of reappear in any examination by the department.?                                                                                                          | 0        | 0        | 31.57     | 21.05                      | 47.36                |
| Faculty Area of Evaluation  1.Number of faculties is adequate.                                                                                                                                                                | 0        | 0        | 10.52     | 42.10                      | 47.36                |
| 2.Instructor/Faculty has been regular throughout the course .                                                                                                                                                                 | 0        | 0        | 5.26      | 42.10                      | 52.63                |
| 3.Are faculties fair, transparent ,objective and just                                                                                                                                                                         | 0        | 0        | 5.26      | 57.89                      | 36.84                |
| 4.Are faculty members aware and responsive to students learning difficulties?                                                                                                                                                 | O chrone |          | (a)       | 57.89                      | 42.11                |
| 4.Are faculty members aware and responsive to students learning difficulties?  5.Would you like to do another course with these state faculties or recommend these faculties to other learning students for doing the course? | 30       | 0<br>Fac | uty of Ma | magement.                  | 52.63<br>of<br>ndore |
| Stridited there                                                                                                                                                                                                               |          | Technolo | ogy & Mar | m Institute<br>lagement, l |                      |