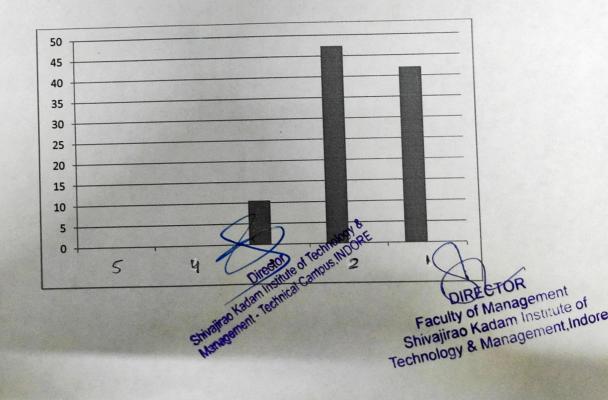

| 1     |           |                                        |                                                                                                                                                                                                              | 1.                                                                                                                                                                                                                                                                                                                                                                              |
|-------|-----------|----------------------------------------|--------------------------------------------------------------------------------------------------------------------------------------------------------------------------------------------------------------|---------------------------------------------------------------------------------------------------------------------------------------------------------------------------------------------------------------------------------------------------------------------------------------------------------------------------------------------------------------------------------|
| 5     | 4         | 3                                      | 2                                                                                                                                                                                                            | 1                                                                                                                                                                                                                                                                                                                                                                               |
| %     | %         | %                                      | %                                                                                                                                                                                                            | %                                                                                                                                                                                                                                                                                                                                                                               |
|       |           |                                        |                                                                                                                                                                                                              |                                                                                                                                                                                                                                                                                                                                                                                 |
| 0     | 5.26      | 10.52                                  | 52.63                                                                                                                                                                                                        | 36.84                                                                                                                                                                                                                                                                                                                                                                           |
| 0     | 0         | 10.52                                  | 42.10                                                                                                                                                                                                        | 47.36                                                                                                                                                                                                                                                                                                                                                                           |
| 0     | 0         | 21.05                                  | 42.10                                                                                                                                                                                                        | 36.84                                                                                                                                                                                                                                                                                                                                                                           |
| 0     | 5.26      | 10.52                                  | 36.84                                                                                                                                                                                                        | 47.36                                                                                                                                                                                                                                                                                                                                                                           |
| 0     | 0         | 5.26                                   | 42.10                                                                                                                                                                                                        | 52.63                                                                                                                                                                                                                                                                                                                                                                           |
| 0     | 0         | 15.79                                  | 47.37                                                                                                                                                                                                        | 36.84                                                                                                                                                                                                                                                                                                                                                                           |
| 0     | 0         | 26.32                                  | 36.84                                                                                                                                                                                                        | 36.84                                                                                                                                                                                                                                                                                                                                                                           |
| 0     | 0         | 10.52                                  | 63,15                                                                                                                                                                                                        | 78.94                                                                                                                                                                                                                                                                                                                                                                           |
| 1000x | 0         | 15.78                                  | 57.89<br>CTOR                                                                                                                                                                                                | 36.31                                                                                                                                                                                                                                                                                                                                                                           |
|       | 0 0 0 0 0 | % % 0 5.26 0 0 0 0 0 0 0 0 0 0 0 0 0 0 | %       %         0       5.26         10.52         0       0         10.52         0       0         10.52         0       0         10.52         0       0         15.79         0       0         10.52 | %       %       %         0       5.26       10.52       52.63         0       0       10.52       52.63         0       0       10.52       42.10         0       0       21.05       42.10         0       0       5.26       10.52       36.84         0       0       15.79       47.37         0       0       26.32       36.84         0       0       10.52       63.15 |