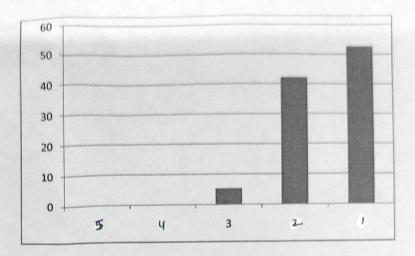

| 1     |           |                                        |                                                                                                                                                                                                              | 1.                                                                                                                                                                                                                                                                                                                                                                              |
|-------|-----------|----------------------------------------|--------------------------------------------------------------------------------------------------------------------------------------------------------------------------------------------------------------|---------------------------------------------------------------------------------------------------------------------------------------------------------------------------------------------------------------------------------------------------------------------------------------------------------------------------------------------------------------------------------|
| 5     | 4         | 3                                      | 2                                                                                                                                                                                                            | 1                                                                                                                                                                                                                                                                                                                                                                               |
| %     | %         | %                                      | %                                                                                                                                                                                                            | %                                                                                                                                                                                                                                                                                                                                                                               |
|       |           |                                        |                                                                                                                                                                                                              |                                                                                                                                                                                                                                                                                                                                                                                 |
| 0     | 5.26      | 10.52                                  | 52.63                                                                                                                                                                                                        | 36.84                                                                                                                                                                                                                                                                                                                                                                           |
| 0     | 0         | 10.52                                  | 42.10                                                                                                                                                                                                        | 47.36                                                                                                                                                                                                                                                                                                                                                                           |
| 0     | 0         | 21.05                                  | 42.10                                                                                                                                                                                                        | 36.84                                                                                                                                                                                                                                                                                                                                                                           |
| 0     | 5.26      | 10.52                                  | 36.84                                                                                                                                                                                                        | 47.36                                                                                                                                                                                                                                                                                                                                                                           |
| 0     | 0         | 5.26                                   | 42.10                                                                                                                                                                                                        | 52.63                                                                                                                                                                                                                                                                                                                                                                           |
| 0     | 0         | 15.79                                  | 47.37                                                                                                                                                                                                        | 36.84                                                                                                                                                                                                                                                                                                                                                                           |
| 0     | 0         | 26.32                                  | 36.84                                                                                                                                                                                                        | 36.84                                                                                                                                                                                                                                                                                                                                                                           |
| 0     | 0         | 10.52                                  | 63,15                                                                                                                                                                                                        | 78.94                                                                                                                                                                                                                                                                                                                                                                           |
| 1000x | 0         | 15.78                                  | 57.89<br>CTOR                                                                                                                                                                                                | 36.31                                                                                                                                                                                                                                                                                                                                                                           |
|       | 0 0 0 0 0 | % % 0 5.26 0 0 0 0 0 0 0 0 0 0 0 0 0 0 | %       %         0       5.26         10.52         0       0         10.52         0       0         10.52         0       0         10.52         0       0         15.79         0       0         10.52 | %       %       %         0       5.26       10.52       52.63         0       0       10.52       52.63         0       0       10.52       42.10         0       0       21.05       42.10         0       0       5.26       10.52       36.84         0       0       15.79       47.37         0       0       26.32       36.84         0       0       10.52       63.15 |