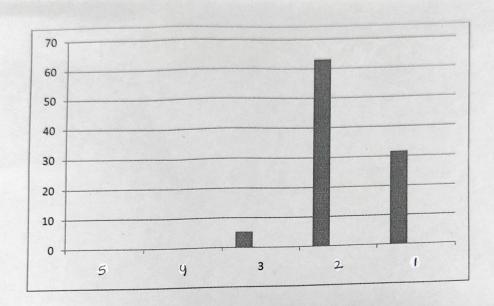

| 1     |           |                                        |                                                                                                                                                                                                              | 1.                                                                                                                                                                                                                                                                                                                                                                              |
|-------|-----------|----------------------------------------|--------------------------------------------------------------------------------------------------------------------------------------------------------------------------------------------------------------|---------------------------------------------------------------------------------------------------------------------------------------------------------------------------------------------------------------------------------------------------------------------------------------------------------------------------------------------------------------------------------|
| 5     | 4         | 3                                      | 2                                                                                                                                                                                                            | 1                                                                                                                                                                                                                                                                                                                                                                               |
| %     | %         | %                                      | %                                                                                                                                                                                                            | %                                                                                                                                                                                                                                                                                                                                                                               |
|       |           |                                        |                                                                                                                                                                                                              |                                                                                                                                                                                                                                                                                                                                                                                 |
| 0     | 5.26      | 10.52                                  | 52.63                                                                                                                                                                                                        | 36.84                                                                                                                                                                                                                                                                                                                                                                           |
| 0     | 0         | 10.52                                  | 42.10                                                                                                                                                                                                        | 47.36                                                                                                                                                                                                                                                                                                                                                                           |
| 0     | 0         | 21.05                                  | 42.10                                                                                                                                                                                                        | 36.84                                                                                                                                                                                                                                                                                                                                                                           |
| 0     | 5.26      | 10.52                                  | 36.84                                                                                                                                                                                                        | 47.36                                                                                                                                                                                                                                                                                                                                                                           |
| 0     | 0         | 5.26                                   | 42.10                                                                                                                                                                                                        | 52.63                                                                                                                                                                                                                                                                                                                                                                           |
| 0     | 0         | 15.79                                  | 47.37                                                                                                                                                                                                        | 36.84                                                                                                                                                                                                                                                                                                                                                                           |
| 0     | 0         | 26.32                                  | 36.84                                                                                                                                                                                                        | 36.84                                                                                                                                                                                                                                                                                                                                                                           |
| 0     | 0         | 10.52                                  | 63,15                                                                                                                                                                                                        | 78.94                                                                                                                                                                                                                                                                                                                                                                           |
| 1000x | 0         | 15.78                                  | 57.89<br>CTOR                                                                                                                                                                                                | 36.31                                                                                                                                                                                                                                                                                                                                                                           |
|       | 0 0 0 0 0 | % % 0 5.26 0 0 0 0 0 0 0 0 0 0 0 0 0 0 | %       %         0       5.26         10.52         0       0         10.52         0       0         10.52         0       0         10.52         0       0         15.79         0       0         10.52 | %       %       %         0       5.26       10.52       52.63         0       0       10.52       52.63         0       0       10.52       42.10         0       0       21.05       42.10         0       0       5.26       10.52       36.84         0       0       15.79       47.37         0       0       26.32       36.84         0       0       10.52       63.15 |