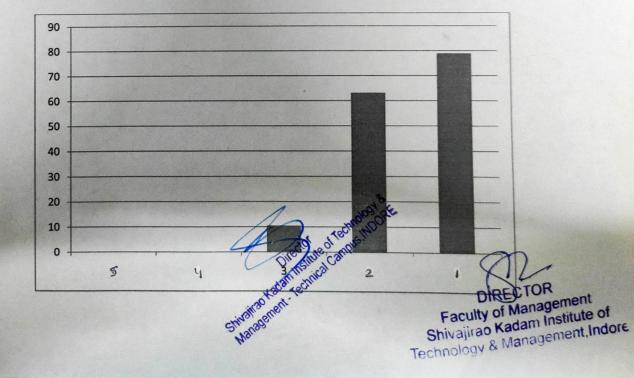

Faculty of Management
Shivajirao Kadam Institute of
Technology & Management, Indore

| Curriculum has relevance to real life situations eflects current trends and practices in the espective desciplines.                                                                                                           | 0        | 0        | 5.26      | 47.36                      | 47.36                |
|-------------------------------------------------------------------------------------------------------------------------------------------------------------------------------------------------------------------------------|----------|----------|-----------|----------------------------|----------------------|
| Feaching and learning  I. Session plan is evenly covering the whole syllabus                                                                                                                                                  | 0        | 0        | 5.26      | 63.15                      | 31.57                |
| 2. Faculty come well prepared in the class.                                                                                                                                                                                   | 0        | 0        | 5.26      | 57.89                      | 36.84                |
| 3. Faculty provides additional practical examples from real life situations apart from the textbook.                                                                                                                          | 0        | 0        | 15.78     | 57.89                      | 26.31                |
| 4. Faculty gives an updated list of study material for reference i.e. textbook /journals/magazines etc.                                                                                                                       | 0        | 0        | 26.31     | 36.84                      | 36.84                |
| 5. Diverse teaching learning methods like group discussion, class discussions, case study etc are adopted to achieve intended learning outcomes                                                                               | 0        | 0        | 36.84     | 42.10                      | 21.05                |
| 6. Guest lecture /lab session/industrial visits, if applicable are sufficient to cover the syllabus.                                                                                                                          | 0        | 0        | 26.31     | 36.84                      | 36.84                |
| 7. Is there any guidance provided by faculty for assignments and projects                                                                                                                                                     | 0        | 0        | 15.78     | 36.84                      | 47.36                |
| Assessment/Continuous evaluation/Examination  1. Assignment/Projects given are relevant ,useful and help in improving the understanding of the subject matter.                                                                | 0        | 0        | 15.78     | 36.84                      | 47.36                |
| Is fair and timely feedback provided on each assessment before the next one.                                                                                                                                                  | 0        | 0        | 10.53     | 42.11                      | 47.36                |
| The Internal evaluation system as it exists is effective without any discrimination and prejudices.                                                                                                                           | 0        | 0        | 15.78     | 52.63                      | 31.57                |
| 4. Examinations are conducted in a fair disciplined in organised manner.                                                                                                                                                      | 0        | 0        | 5.26      | 47.36                      | 47.36                |
| 5. Are you provided timely intimation and proper guidance in case of reappear in any examination by the department.?                                                                                                          | 0        | 0        | 31.57     | 21.05                      | 47.36                |
| Faculty Area of Evaluation  1.Number of faculties is adequate.                                                                                                                                                                | 0        | 0        | 10.52     | 42.10                      | 47.36                |
| 2.Instructor/Faculty has been regular throughout the course .                                                                                                                                                                 | 0        | 0        | 5.26      | 42.10                      | 52.63                |
| 3.Are faculties fair, transparent ,objective and just                                                                                                                                                                         | 0        | 0        | 5.26      | 57.89                      | 36.84                |
| 4.Are faculty members aware and responsive to students learning difficulties?                                                                                                                                                 | O chrone |          | (a)       | 57.89                      | 42.11                |
| 4.Are faculty members aware and responsive to students learning difficulties?  5.Would you like to do another course with these state faculties or recommend these faculties to other learning students for doing the course? | 30       | 0<br>Fac | uty of Ma | magement.                  | 52.63<br>of<br>ndore |
| Stridited there                                                                                                                                                                                                               |          | Technolo | ogy & Mar | m Institute<br>lagement, l |                      |