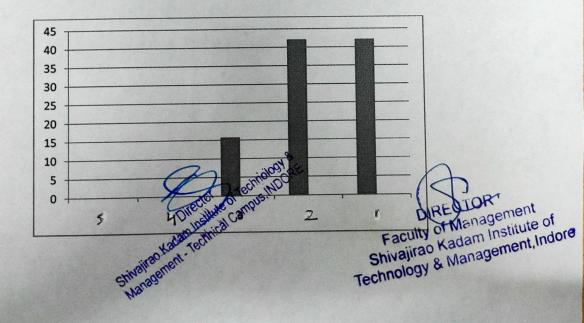

| 1     |           |                                        |                                                                                                                                                                                                              | 1.                                                                                                                                                                                                                                                                                                                                                                              |
|-------|-----------|----------------------------------------|--------------------------------------------------------------------------------------------------------------------------------------------------------------------------------------------------------------|---------------------------------------------------------------------------------------------------------------------------------------------------------------------------------------------------------------------------------------------------------------------------------------------------------------------------------------------------------------------------------|
| 5     | 4         | 3                                      | 2                                                                                                                                                                                                            | 1                                                                                                                                                                                                                                                                                                                                                                               |
| %     | %         | %                                      | %                                                                                                                                                                                                            | %                                                                                                                                                                                                                                                                                                                                                                               |
|       |           |                                        |                                                                                                                                                                                                              |                                                                                                                                                                                                                                                                                                                                                                                 |
| 0     | 5.26      | 10.52                                  | 52.63                                                                                                                                                                                                        | 36.84                                                                                                                                                                                                                                                                                                                                                                           |
| 0     | 0         | 10.52                                  | 42.10                                                                                                                                                                                                        | 47.36                                                                                                                                                                                                                                                                                                                                                                           |
| 0     | 0         | 21.05                                  | 42.10                                                                                                                                                                                                        | 36.84                                                                                                                                                                                                                                                                                                                                                                           |
| 0     | 5.26      | 10.52                                  | 36.84                                                                                                                                                                                                        | 47.36                                                                                                                                                                                                                                                                                                                                                                           |
| 0     | 0         | 5.26                                   | 42.10                                                                                                                                                                                                        | 52.63                                                                                                                                                                                                                                                                                                                                                                           |
| 0     | 0         | 15.79                                  | 47.37                                                                                                                                                                                                        | 36.84                                                                                                                                                                                                                                                                                                                                                                           |
| 0     | 0         | 26.32                                  | 36.84                                                                                                                                                                                                        | 36.84                                                                                                                                                                                                                                                                                                                                                                           |
| 0     | 0         | 10.52                                  | 63,15                                                                                                                                                                                                        | 78.94                                                                                                                                                                                                                                                                                                                                                                           |
| 1000x | 0         | 15.78                                  | 57.89<br>CTOR                                                                                                                                                                                                | 36.31                                                                                                                                                                                                                                                                                                                                                                           |
|       | 0 0 0 0 0 | % % 0 5.26 0 0 0 0 0 0 0 0 0 0 0 0 0 0 | %       %         0       5.26         10.52         0       0         10.52         0       0         10.52         0       0         10.52         0       0         15.79         0       0         10.52 | %       %       %         0       5.26       10.52       52.63         0       0       10.52       52.63         0       0       10.52       42.10         0       0       21.05       42.10         0       0       5.26       10.52       36.84         0       0       15.79       47.37         0       0       26.32       36.84         0       0       10.52       63.15 |