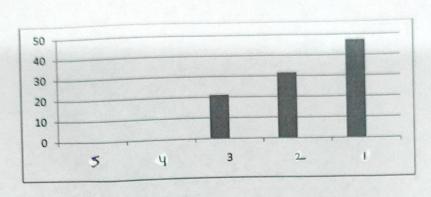

| 1     |           |                                        |                                                                                                                                                                                                              | 1.                                                                                                                                                                                                                                                                                                                                                                              |
|-------|-----------|----------------------------------------|--------------------------------------------------------------------------------------------------------------------------------------------------------------------------------------------------------------|---------------------------------------------------------------------------------------------------------------------------------------------------------------------------------------------------------------------------------------------------------------------------------------------------------------------------------------------------------------------------------|
| 5     | 4         | 3                                      | 2                                                                                                                                                                                                            | 1                                                                                                                                                                                                                                                                                                                                                                               |
| %     | %         | %                                      | %                                                                                                                                                                                                            | %                                                                                                                                                                                                                                                                                                                                                                               |
|       |           |                                        |                                                                                                                                                                                                              |                                                                                                                                                                                                                                                                                                                                                                                 |
| 0     | 5.26      | 10.52                                  | 52.63                                                                                                                                                                                                        | 36.84                                                                                                                                                                                                                                                                                                                                                                           |
| 0     | 0         | 10.52                                  | 42.10                                                                                                                                                                                                        | 47.36                                                                                                                                                                                                                                                                                                                                                                           |
| 0     | 0         | 21.05                                  | 42.10                                                                                                                                                                                                        | 36.84                                                                                                                                                                                                                                                                                                                                                                           |
| 0     | 5.26      | 10.52                                  | 36.84                                                                                                                                                                                                        | 47.36                                                                                                                                                                                                                                                                                                                                                                           |
| 0     | 0         | 5.26                                   | 42.10                                                                                                                                                                                                        | 52.63                                                                                                                                                                                                                                                                                                                                                                           |
| 0     | 0         | 15.79                                  | 47.37                                                                                                                                                                                                        | 36.84                                                                                                                                                                                                                                                                                                                                                                           |
| 0     | 0         | 26.32                                  | 36.84                                                                                                                                                                                                        | 36.84                                                                                                                                                                                                                                                                                                                                                                           |
| 0     | 0         | 10.52                                  | 63,15                                                                                                                                                                                                        | 78.94                                                                                                                                                                                                                                                                                                                                                                           |
| 1000x | 0         | 15.78                                  | 57.89<br>CTOR                                                                                                                                                                                                | 36.31                                                                                                                                                                                                                                                                                                                                                                           |
|       | 0 0 0 0 0 | % % 0 5.26 0 0 0 0 0 0 0 0 0 0 0 0 0 0 | %       %         0       5.26         10.52         0       0         10.52         0       0         10.52         0       0         10.52         0       0         15.79         0       0         10.52 | %       %       %         0       5.26       10.52       52.63         0       0       10.52       52.63         0       0       10.52       42.10         0       0       21.05       42.10         0       0       5.26       10.52       36.84         0       0       15.79       47.37         0       0       26.32       36.84         0       0       10.52       63.15 |