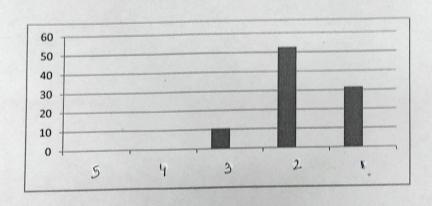

| 1     |           |                                        |                                                                                                                                                                                                              | 1.                                                                                                                                                                                                                                                                                                                                                                              |
|-------|-----------|----------------------------------------|--------------------------------------------------------------------------------------------------------------------------------------------------------------------------------------------------------------|---------------------------------------------------------------------------------------------------------------------------------------------------------------------------------------------------------------------------------------------------------------------------------------------------------------------------------------------------------------------------------|
| 5     | 4         | 3                                      | 2                                                                                                                                                                                                            | 1                                                                                                                                                                                                                                                                                                                                                                               |
| %     | %         | %                                      | %                                                                                                                                                                                                            | %                                                                                                                                                                                                                                                                                                                                                                               |
|       |           |                                        |                                                                                                                                                                                                              |                                                                                                                                                                                                                                                                                                                                                                                 |
| 0     | 5.26      | 10.52                                  | 52.63                                                                                                                                                                                                        | 36.84                                                                                                                                                                                                                                                                                                                                                                           |
| 0     | 0         | 10.52                                  | 42.10                                                                                                                                                                                                        | 47.36                                                                                                                                                                                                                                                                                                                                                                           |
| 0     | 0         | 21.05                                  | 42.10                                                                                                                                                                                                        | 36.84                                                                                                                                                                                                                                                                                                                                                                           |
| 0     | 5.26      | 10.52                                  | 36.84                                                                                                                                                                                                        | 47.36                                                                                                                                                                                                                                                                                                                                                                           |
| 0     | 0         | 5.26                                   | 42.10                                                                                                                                                                                                        | 52.63                                                                                                                                                                                                                                                                                                                                                                           |
| 0     | 0         | 15.79                                  | 47.37                                                                                                                                                                                                        | 36.84                                                                                                                                                                                                                                                                                                                                                                           |
| 0     | 0         | 26.32                                  | 36.84                                                                                                                                                                                                        | 36.84                                                                                                                                                                                                                                                                                                                                                                           |
| 0     | 0         | 10.52                                  | 63,15                                                                                                                                                                                                        | 78.94                                                                                                                                                                                                                                                                                                                                                                           |
| 1000x | 0         | 15.78                                  | 57.89<br>CTOR                                                                                                                                                                                                | 36.31                                                                                                                                                                                                                                                                                                                                                                           |
|       | 0 0 0 0 0 | % % 0 5.26 0 0 0 0 0 0 0 0 0 0 0 0 0 0 | %       %         0       5.26         10.52         0       0         10.52         0       0         10.52         0       0         10.52         0       0         15.79         0       0         10.52 | %       %       %         0       5.26       10.52       52.63         0       0       10.52       52.63         0       0       10.52       42.10         0       0       21.05       42.10         0       0       5.26       10.52       36.84         0       0       15.79       47.37         0       0       26.32       36.84         0       0       10.52       63.15 |