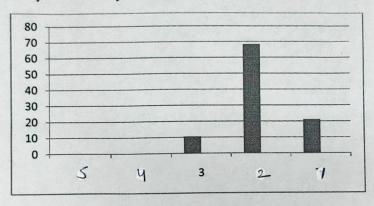

| 1     |           |                                        |                                                                                                                                                                                                              | 1.                                                                                                                                                                                                                                                                                                                                                                              |
|-------|-----------|----------------------------------------|--------------------------------------------------------------------------------------------------------------------------------------------------------------------------------------------------------------|---------------------------------------------------------------------------------------------------------------------------------------------------------------------------------------------------------------------------------------------------------------------------------------------------------------------------------------------------------------------------------|
| 5     | 4         | 3                                      | 2                                                                                                                                                                                                            | 1                                                                                                                                                                                                                                                                                                                                                                               |
| %     | %         | %                                      | %                                                                                                                                                                                                            | %                                                                                                                                                                                                                                                                                                                                                                               |
|       |           |                                        |                                                                                                                                                                                                              |                                                                                                                                                                                                                                                                                                                                                                                 |
| 0     | 5.26      | 10.52                                  | 52.63                                                                                                                                                                                                        | 36.84                                                                                                                                                                                                                                                                                                                                                                           |
| 0     | 0         | 10.52                                  | 42.10                                                                                                                                                                                                        | 47.36                                                                                                                                                                                                                                                                                                                                                                           |
| 0     | 0         | 21.05                                  | 42.10                                                                                                                                                                                                        | 36.84                                                                                                                                                                                                                                                                                                                                                                           |
| 0     | 5.26      | 10.52                                  | 36.84                                                                                                                                                                                                        | 47.36                                                                                                                                                                                                                                                                                                                                                                           |
| 0     | 0         | 5.26                                   | 42.10                                                                                                                                                                                                        | 52.63                                                                                                                                                                                                                                                                                                                                                                           |
| 0     | 0         | 15.79                                  | 47.37                                                                                                                                                                                                        | 36.84                                                                                                                                                                                                                                                                                                                                                                           |
| 0     | 0         | 26.32                                  | 36.84                                                                                                                                                                                                        | 36.84                                                                                                                                                                                                                                                                                                                                                                           |
| 0     | 0         | 10.52                                  | 63,15                                                                                                                                                                                                        | 78.94                                                                                                                                                                                                                                                                                                                                                                           |
| 1000x | 0         | 15.78                                  | 57.89<br>CTOR                                                                                                                                                                                                | 36.31                                                                                                                                                                                                                                                                                                                                                                           |
|       | 0 0 0 0 0 | % % 0 5.26 0 0 0 0 0 0 0 0 0 0 0 0 0 0 | %       %         0       5.26         10.52         0       0         10.52         0       0         10.52         0       0         10.52         0       0         15.79         0       0         10.52 | %       %       %         0       5.26       10.52       52.63         0       0       10.52       52.63         0       0       10.52       42.10         0       0       21.05       42.10         0       0       5.26       10.52       36.84         0       0       15.79       47.37         0       0       26.32       36.84         0       0       10.52       63.15 |