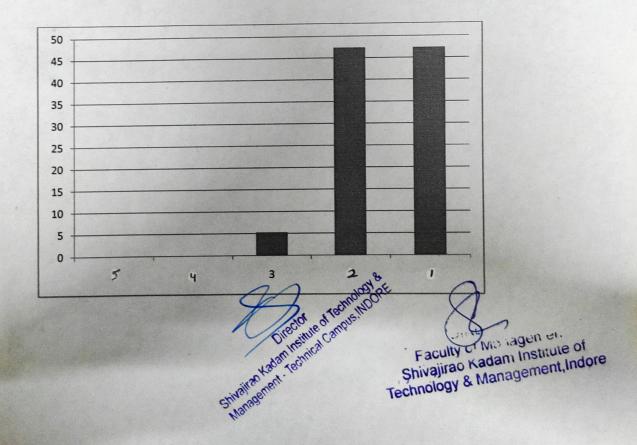

| 1     |           |                                        |                                                                                                                                                                                                              | 1.                                                                                                                                                                                                                                                                                                                                                                              |
|-------|-----------|----------------------------------------|--------------------------------------------------------------------------------------------------------------------------------------------------------------------------------------------------------------|---------------------------------------------------------------------------------------------------------------------------------------------------------------------------------------------------------------------------------------------------------------------------------------------------------------------------------------------------------------------------------|
| 5     | 4         | 3                                      | 2                                                                                                                                                                                                            | 1                                                                                                                                                                                                                                                                                                                                                                               |
| %     | %         | %                                      | %                                                                                                                                                                                                            | %                                                                                                                                                                                                                                                                                                                                                                               |
|       |           |                                        |                                                                                                                                                                                                              |                                                                                                                                                                                                                                                                                                                                                                                 |
| 0     | 5.26      | 10.52                                  | 52.63                                                                                                                                                                                                        | 36.84                                                                                                                                                                                                                                                                                                                                                                           |
| 0     | 0         | 10.52                                  | 42.10                                                                                                                                                                                                        | 47.36                                                                                                                                                                                                                                                                                                                                                                           |
| 0     | 0         | 21.05                                  | 42.10                                                                                                                                                                                                        | 36.84                                                                                                                                                                                                                                                                                                                                                                           |
| 0     | 5.26      | 10.52                                  | 36.84                                                                                                                                                                                                        | 47.36                                                                                                                                                                                                                                                                                                                                                                           |
| 0     | 0         | 5.26                                   | 42.10                                                                                                                                                                                                        | 52.63                                                                                                                                                                                                                                                                                                                                                                           |
| 0     | 0         | 15.79                                  | 47.37                                                                                                                                                                                                        | 36.84                                                                                                                                                                                                                                                                                                                                                                           |
| 0     | 0         | 26.32                                  | 36.84                                                                                                                                                                                                        | 36.84                                                                                                                                                                                                                                                                                                                                                                           |
| 0     | 0         | 10.52                                  | 63,15                                                                                                                                                                                                        | 78.94                                                                                                                                                                                                                                                                                                                                                                           |
| 1000x | 0         | 15.78                                  | 57.89<br>CTOR                                                                                                                                                                                                | 36.31                                                                                                                                                                                                                                                                                                                                                                           |
|       | 0 0 0 0 0 | % % 0 5.26 0 0 0 0 0 0 0 0 0 0 0 0 0 0 | %       %         0       5.26         10.52         0       0         10.52         0       0         10.52         0       0         10.52         0       0         15.79         0       0         10.52 | %       %       %         0       5.26       10.52       52.63         0       0       10.52       52.63         0       0       10.52       42.10         0       0       21.05       42.10         0       0       5.26       10.52       36.84         0       0       15.79       47.37         0       0       26.32       36.84         0       0       10.52       63.15 |