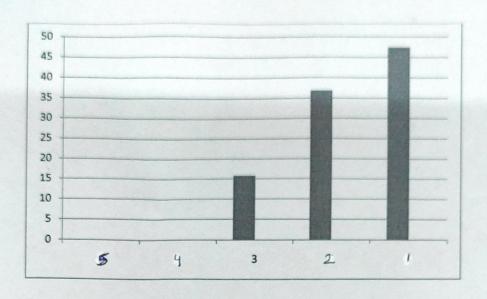

#### STUDENT FEEDBACK ANALYSIS REPORT

Department : Faculty Of Management Studies

Program : MBA

Total Student Responded: 19

Batch -2020-2021

(Responses in 1 to 5 point scale -Strongly disagree (5), Disagree (4) Neutral (3), Agree (2) Strongly agree (1)

| 1     |           |                                        |                                                                                                                                                                                                              | 1.                                                                                                                                                                                                                                                                                                                                                                              |
|-------|-----------|----------------------------------------|--------------------------------------------------------------------------------------------------------------------------------------------------------------------------------------------------------------|---------------------------------------------------------------------------------------------------------------------------------------------------------------------------------------------------------------------------------------------------------------------------------------------------------------------------------------------------------------------------------|
| 5     | 4         | 3                                      | 2                                                                                                                                                                                                            | 1                                                                                                                                                                                                                                                                                                                                                                               |
| %     | %         | %                                      | %                                                                                                                                                                                                            | %                                                                                                                                                                                                                                                                                                                                                                               |
|       |           |                                        |                                                                                                                                                                                                              |                                                                                                                                                                                                                                                                                                                                                                                 |
| 0     | 5.26      | 10.52                                  | 52.63                                                                                                                                                                                                        | 36.84                                                                                                                                                                                                                                                                                                                                                                           |
| 0     | 0         | 10.52                                  | 42.10                                                                                                                                                                                                        | 47.36                                                                                                                                                                                                                                                                                                                                                                           |
| 0     | 0         | 21.05                                  | 42.10                                                                                                                                                                                                        | 36.84                                                                                                                                                                                                                                                                                                                                                                           |
| 0     | 5.26      | 10.52                                  | 36.84                                                                                                                                                                                                        | 47.36                                                                                                                                                                                                                                                                                                                                                                           |
| 0     | 0         | 5.26                                   | 42.10                                                                                                                                                                                                        | 52.63                                                                                                                                                                                                                                                                                                                                                                           |
| 0     | 0         | 15.79                                  | 47.37                                                                                                                                                                                                        | 36.84                                                                                                                                                                                                                                                                                                                                                                           |
| 0     | 0         | 26.32                                  | 36.84                                                                                                                                                                                                        | 36.84                                                                                                                                                                                                                                                                                                                                                                           |
| 0     | 0         | 10.52                                  | 63,15                                                                                                                                                                                                        | 78.94                                                                                                                                                                                                                                                                                                                                                                           |
| 1000x | 0         | 15.78                                  | 57.89<br>CTOR                                                                                                                                                                                                | 36.31                                                                                                                                                                                                                                                                                                                                                                           |
|       | 0 0 0 0 0 | % % 0 5.26 0 0 0 0 0 0 0 0 0 0 0 0 0 0 | %       %         0       5.26         10.52         0       0         10.52         0       0         10.52         0       0         10.52         0       0         15.79         0       0         10.52 | %       %       %         0       5.26       10.52       52.63         0       0       10.52       52.63         0       0       10.52       42.10         0       0       21.05       42.10         0       0       5.26       10.52       36.84         0       0       15.79       47.37         0       0       26.32       36.84         0       0       10.52       63.15 |