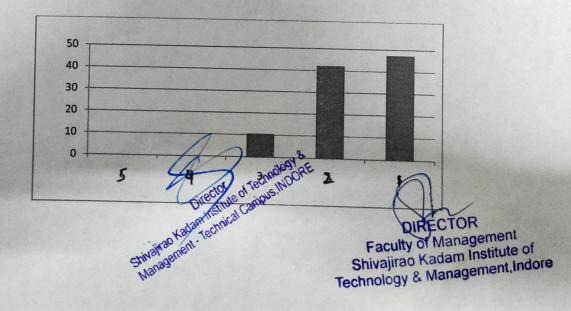

| 1     |           |                                        |                                                                                                                                                                                                              | 1.                                                                                                                                                                                                                                                                                                                                                                              |
|-------|-----------|----------------------------------------|--------------------------------------------------------------------------------------------------------------------------------------------------------------------------------------------------------------|---------------------------------------------------------------------------------------------------------------------------------------------------------------------------------------------------------------------------------------------------------------------------------------------------------------------------------------------------------------------------------|
| 5     | 4         | 3                                      | 2                                                                                                                                                                                                            | 1                                                                                                                                                                                                                                                                                                                                                                               |
| %     | %         | %                                      | %                                                                                                                                                                                                            | %                                                                                                                                                                                                                                                                                                                                                                               |
|       |           |                                        |                                                                                                                                                                                                              |                                                                                                                                                                                                                                                                                                                                                                                 |
| 0     | 5.26      | 10.52                                  | 52.63                                                                                                                                                                                                        | 36.84                                                                                                                                                                                                                                                                                                                                                                           |
| 0     | 0         | 10.52                                  | 42.10                                                                                                                                                                                                        | 47.36                                                                                                                                                                                                                                                                                                                                                                           |
| 0     | 0         | 21.05                                  | 42.10                                                                                                                                                                                                        | 36.84                                                                                                                                                                                                                                                                                                                                                                           |
| 0     | 5.26      | 10.52                                  | 36.84                                                                                                                                                                                                        | 47.36                                                                                                                                                                                                                                                                                                                                                                           |
| 0     | 0         | 5.26                                   | 42.10                                                                                                                                                                                                        | 52.63                                                                                                                                                                                                                                                                                                                                                                           |
| 0     | 0         | 15.79                                  | 47.37                                                                                                                                                                                                        | 36.84                                                                                                                                                                                                                                                                                                                                                                           |
| 0     | 0         | 26.32                                  | 36.84                                                                                                                                                                                                        | 36.84                                                                                                                                                                                                                                                                                                                                                                           |
| 0     | 0         | 10.52                                  | 63,15                                                                                                                                                                                                        | 78.94                                                                                                                                                                                                                                                                                                                                                                           |
| 1000x | 0         | 15.78                                  | 57.89<br>CTOR                                                                                                                                                                                                | 36.31                                                                                                                                                                                                                                                                                                                                                                           |
|       | 0 0 0 0 0 | % % 0 5.26 0 0 0 0 0 0 0 0 0 0 0 0 0 0 | %       %         0       5.26         10.52         0       0         10.52         0       0         10.52         0       0         10.52         0       0         15.79         0       0         10.52 | %       %       %         0       5.26       10.52       52.63         0       0       10.52       52.63         0       0       10.52       42.10         0       0       21.05       42.10         0       0       5.26       10.52       36.84         0       0       15.79       47.37         0       0       26.32       36.84         0       0       10.52       63.15 |