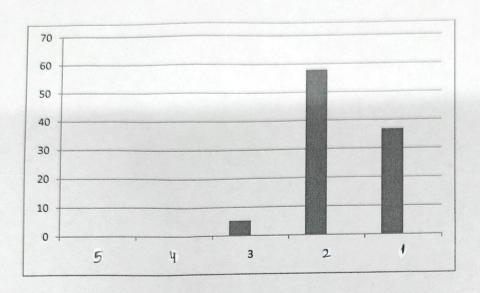

#### STUDENT FEEDBACK ANALYSIS REPORT

Department : Faculty Of Management Studies

Program : MBA

Total Student Responded: 19

Batch -2020-2021

(Responses in 1 to 5 point scale -Strongly disagree (5), Disagree (4) Neutral (3), Agree (2) Strongly agree (1)

| 1     |           |                                        |                                                                                                                                                                                                              | 1.                                                                                                                                                                                                                                                                                                                                                                              |
|-------|-----------|----------------------------------------|--------------------------------------------------------------------------------------------------------------------------------------------------------------------------------------------------------------|---------------------------------------------------------------------------------------------------------------------------------------------------------------------------------------------------------------------------------------------------------------------------------------------------------------------------------------------------------------------------------|
| 5     | 4         | 3                                      | 2                                                                                                                                                                                                            | 1                                                                                                                                                                                                                                                                                                                                                                               |
| %     | %         | %                                      | %                                                                                                                                                                                                            | %                                                                                                                                                                                                                                                                                                                                                                               |
|       |           |                                        |                                                                                                                                                                                                              |                                                                                                                                                                                                                                                                                                                                                                                 |
| 0     | 5.26      | 10.52                                  | 52.63                                                                                                                                                                                                        | 36.84                                                                                                                                                                                                                                                                                                                                                                           |
| 0     | 0         | 10.52                                  | 42.10                                                                                                                                                                                                        | 47.36                                                                                                                                                                                                                                                                                                                                                                           |
| 0     | 0         | 21.05                                  | 42.10                                                                                                                                                                                                        | 36.84                                                                                                                                                                                                                                                                                                                                                                           |
| 0     | 5.26      | 10.52                                  | 36.84                                                                                                                                                                                                        | 47.36                                                                                                                                                                                                                                                                                                                                                                           |
| 0     | 0         | 5.26                                   | 42.10                                                                                                                                                                                                        | 52.63                                                                                                                                                                                                                                                                                                                                                                           |
| 0     | 0         | 15.79                                  | 47.37                                                                                                                                                                                                        | 36.84                                                                                                                                                                                                                                                                                                                                                                           |
| 0     | 0         | 26.32                                  | 36.84                                                                                                                                                                                                        | 36.84                                                                                                                                                                                                                                                                                                                                                                           |
| 0     | 0         | 10.52                                  | 63,15                                                                                                                                                                                                        | 78.94                                                                                                                                                                                                                                                                                                                                                                           |
| 1000x | 0         | 15.78                                  | 57.89<br>CTOR                                                                                                                                                                                                | 36.31                                                                                                                                                                                                                                                                                                                                                                           |
|       | 0 0 0 0 0 | % % 0 5.26 0 0 0 0 0 0 0 0 0 0 0 0 0 0 | %       %         0       5.26         10.52         0       0         10.52         0       0         10.52         0       0         10.52         0       0         15.79         0       0         10.52 | %       %       %         0       5.26       10.52       52.63         0       0       10.52       52.63         0       0       10.52       42.10         0       0       21.05       42.10         0       0       5.26       10.52       36.84         0       0       15.79       47.37         0       0       26.32       36.84         0       0       10.52       63.15 |