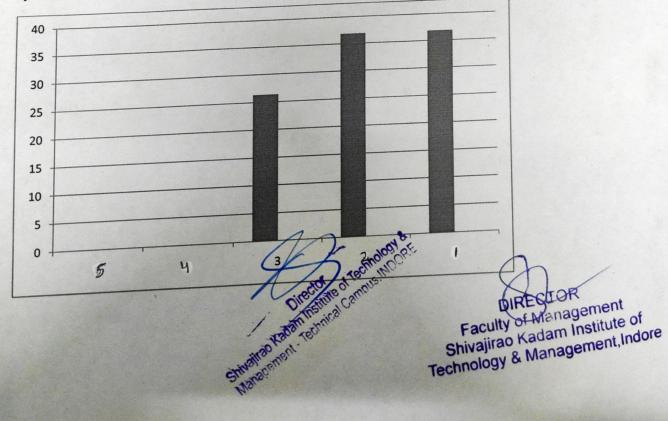

Faculty of Management
Shivajirao Kadam Institute of
Technology & Management, Indore

| Curriculum has relevance to real life situations eflects current trends and practices in the espective desciplines.                                                                                                           | 0        | 0        | 5.26      | 47.36                      | 47.36                |
|-------------------------------------------------------------------------------------------------------------------------------------------------------------------------------------------------------------------------------|----------|----------|-----------|----------------------------|----------------------|
| Feaching and learning  I. Session plan is evenly covering the whole syllabus                                                                                                                                                  | 0        | 0        | 5.26      | 63.15                      | 31.57                |
| 2. Faculty come well prepared in the class.                                                                                                                                                                                   | 0        | 0        | 5.26      | 57.89                      | 36.84                |
| 3. Faculty provides additional practical examples from real life situations apart from the textbook.                                                                                                                          | 0        | 0        | 15.78     | 57.89                      | 26.31                |
| 4. Faculty gives an updated list of study material for reference i.e. textbook /journals/magazines etc.                                                                                                                       | 0        | 0        | 26.31     | 36.84                      | 36.84                |
| 5. Diverse teaching learning methods like group discussion, class discussions, case study etc are adopted to achieve intended learning outcomes                                                                               | 0        | 0        | 36.84     | 42.10                      | 21.05                |
| 6. Guest lecture /lab session/industrial visits, if applicable are sufficient to cover the syllabus.                                                                                                                          | 0        | 0        | 26.31     | 36.84                      | 36.84                |
| 7. Is there any guidance provided by faculty for assignments and projects                                                                                                                                                     | 0        | 0        | 15.78     | 36.84                      | 47.36                |
| Assessment/Continuous evaluation/Examination  1. Assignment/Projects given are relevant ,useful and help in improving the understanding of the subject matter.                                                                | 0        | 0        | 15.78     | 36.84                      | 47.36                |
| Is fair and timely feedback provided on each assessment before the next one.                                                                                                                                                  | 0        | 0        | 10.53     | 42.11                      | 47.36                |
| The Internal evaluation system as it exists is effective without any discrimination and prejudices.                                                                                                                           | 0        | 0        | 15.78     | 52.63                      | 31.57                |
| 4. Examinations are conducted in a fair disciplined in organised manner.                                                                                                                                                      | 0        | 0        | 5.26      | 47.36                      | 47.36                |
| 5. Are you provided timely intimation and proper guidance in case of reappear in any examination by the department.?                                                                                                          | 0        | 0        | 31.57     | 21.05                      | 47.36                |
| Faculty Area of Evaluation  1.Number of faculties is adequate.                                                                                                                                                                | 0        | 0        | 10.52     | 42.10                      | 47.36                |
| 2.Instructor/Faculty has been regular throughout the course .                                                                                                                                                                 | 0        | 0        | 5.26      | 42.10                      | 52.63                |
| 3.Are faculties fair, transparent ,objective and just                                                                                                                                                                         | 0        | 0        | 5.26      | 57.89                      | 36.84                |
| 4.Are faculty members aware and responsive to students learning difficulties?                                                                                                                                                 | O chrone |          | (a)       | 57.89                      | 42.11                |
| 4.Are faculty members aware and responsive to students learning difficulties?  5.Would you like to do another course with these state faculties or recommend these faculties to other learning students for doing the course? | 30       | 0<br>Fac | uty of Ma | magement.                  | 52.63<br>of<br>ndore |
| Stridited there                                                                                                                                                                                                               |          | Technolo | ogy & Mar | m Institute<br>lagement, l |                      |