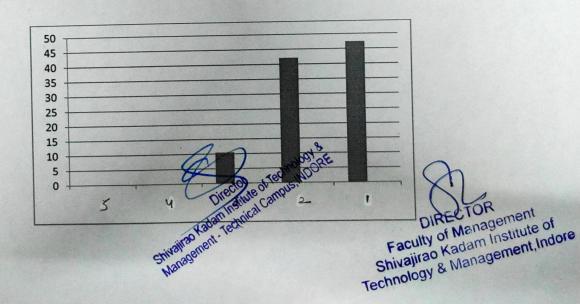

Faculty of Management
Shivajirao Kadam Institute of
Technology & Management, Indore

| Curriculum has relevance to real life situations eflects current trends and practices in the espective desciplines.                                                                                                           | 0        | 0        | 5.26      | 47.36                      | 47.36                |
|-------------------------------------------------------------------------------------------------------------------------------------------------------------------------------------------------------------------------------|----------|----------|-----------|----------------------------|----------------------|
| Feaching and learning  I. Session plan is evenly covering the whole syllabus                                                                                                                                                  | 0        | 0        | 5.26      | 63.15                      | 31.57                |
| 2. Faculty come well prepared in the class.                                                                                                                                                                                   | 0        | 0        | 5.26      | 57.89                      | 36.84                |
| 3. Faculty provides additional practical examples from real life situations apart from the textbook.                                                                                                                          | 0        | 0        | 15.78     | 57.89                      | 26.31                |
| 4. Faculty gives an updated list of study material for reference i.e. textbook /journals/magazines etc.                                                                                                                       | 0        | 0        | 26.31     | 36.84                      | 36.84                |
| 5. Diverse teaching learning methods like group discussion, class discussions, case study etc are adopted to achieve intended learning outcomes                                                                               | 0        | 0        | 36.84     | 42.10                      | 21.05                |
| 6. Guest lecture /lab session/industrial visits, if applicable are sufficient to cover the syllabus.                                                                                                                          | 0        | 0        | 26.31     | 36.84                      | 36.84                |
| 7. Is there any guidance provided by faculty for assignments and projects                                                                                                                                                     | 0        | 0        | 15.78     | 36.84                      | 47.36                |
| Assessment/Continuous evaluation/Examination  1. Assignment/Projects given are relevant ,useful and help in improving the understanding of the subject matter.                                                                | 0        | 0        | 15.78     | 36.84                      | 47.36                |
| Is fair and timely feedback provided on each assessment before the next one.                                                                                                                                                  | 0        | 0        | 10.53     | 42.11                      | 47.36                |
| The Internal evaluation system as it exists is effective without any discrimination and prejudices.                                                                                                                           | 0        | 0        | 15.78     | 52.63                      | 31.57                |
| 4. Examinations are conducted in a fair disciplined in organised manner.                                                                                                                                                      | 0        | 0        | 5.26      | 47.36                      | 47.36                |
| 5. Are you provided timely intimation and proper guidance in case of reappear in any examination by the department.?                                                                                                          | 0        | 0        | 31.57     | 21.05                      | 47.36                |
| Faculty Area of Evaluation  1.Number of faculties is adequate.                                                                                                                                                                | 0        | 0        | 10.52     | 42.10                      | 47.36                |
| 2.Instructor/Faculty has been regular throughout the course .                                                                                                                                                                 | 0        | 0        | 5.26      | 42.10                      | 52.63                |
| 3.Are faculties fair, transparent ,objective and just                                                                                                                                                                         | 0        | 0        | 5.26      | 57.89                      | 36.84                |
| 4.Are faculty members aware and responsive to students learning difficulties?                                                                                                                                                 | O chrone |          | (a)       | 57.89                      | 42.11                |
| 4.Are faculty members aware and responsive to students learning difficulties?  5.Would you like to do another course with these state faculties or recommend these faculties to other learning students for doing the course? | 30       | 0<br>Fac | uty of Ma | magement.                  | 52.63<br>of<br>ndore |
| Stridited there                                                                                                                                                                                                               |          | Technolo | ogy & Mar | m Institute<br>lagement, l |                      |