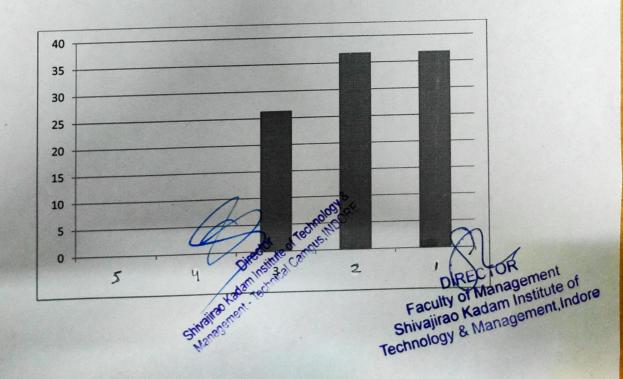

Faculty of Management
Shivajirao Kadam Institute of
Technology & Management, Indore

| Curriculum has relevance to real life situations eflects current trends and practices in the espective desciplines.                                                                                                           | 0        | 0        | 5.26      | 47.36                      | 47.36                |
|-------------------------------------------------------------------------------------------------------------------------------------------------------------------------------------------------------------------------------|----------|----------|-----------|----------------------------|----------------------|
| Feaching and learning  I. Session plan is evenly covering the whole syllabus                                                                                                                                                  | 0        | 0        | 5.26      | 63.15                      | 31.57                |
| 2. Faculty come well prepared in the class.                                                                                                                                                                                   | 0        | 0        | 5.26      | 57.89                      | 36.84                |
| 3. Faculty provides additional practical examples from real life situations apart from the textbook.                                                                                                                          | 0        | 0        | 15.78     | 57.89                      | 26.31                |
| 4. Faculty gives an updated list of study material for reference i.e. textbook /journals/magazines etc.                                                                                                                       | 0        | 0        | 26.31     | 36.84                      | 36.84                |
| 5. Diverse teaching learning methods like group discussion, class discussions, case study etc are adopted to achieve intended learning outcomes                                                                               | 0        | 0        | 36.84     | 42.10                      | 21.05                |
| 6. Guest lecture /lab session/industrial visits, if applicable are sufficient to cover the syllabus.                                                                                                                          | 0        | 0        | 26.31     | 36.84                      | 36.84                |
| 7. Is there any guidance provided by faculty for assignments and projects                                                                                                                                                     | 0        | 0        | 15.78     | 36.84                      | 47.36                |
| Assessment/Continuous evaluation/Examination  1. Assignment/Projects given are relevant ,useful and help in improving the understanding of the subject matter.                                                                | 0        | 0        | 15.78     | 36.84                      | 47.36                |
| Is fair and timely feedback provided on each assessment before the next one.                                                                                                                                                  | 0        | 0        | 10.53     | 42.11                      | 47.36                |
| The Internal evaluation system as it exists is effective without any discrimination and prejudices.                                                                                                                           | 0        | 0        | 15.78     | 52.63                      | 31.57                |
| 4. Examinations are conducted in a fair disciplined in organised manner.                                                                                                                                                      | 0        | 0        | 5.26      | 47.36                      | 47.36                |
| 5. Are you provided timely intimation and proper guidance in case of reappear in any examination by the department.?                                                                                                          | 0        | 0        | 31.57     | 21.05                      | 47.36                |
| Faculty Area of Evaluation  1.Number of faculties is adequate.                                                                                                                                                                | 0        | 0        | 10.52     | 42.10                      | 47.36                |
| 2.Instructor/Faculty has been regular throughout the course .                                                                                                                                                                 | 0        | 0        | 5.26      | 42.10                      | 52.63                |
| 3.Are faculties fair, transparent ,objective and just                                                                                                                                                                         | 0        | 0        | 5.26      | 57.89                      | 36.84                |
| 4.Are faculty members aware and responsive to students learning difficulties?                                                                                                                                                 | O chrone |          | (a)       | 57.89                      | 42.11                |
| 4.Are faculty members aware and responsive to students learning difficulties?  5.Would you like to do another course with these state faculties or recommend these faculties to other learning students for doing the course? | 30       | 0<br>Fac | uty of Ma | magement.                  | 52.63<br>of<br>ndore |
| Stridited there                                                                                                                                                                                                               |          | Technolo | ogy & Mar | m Institute<br>lagement, l |                      |