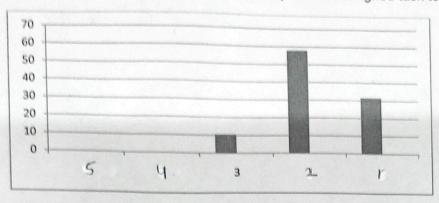

| 1     |           |                                        |                                                                                                                                                                                                              | 1.                                                                                                                                                                                                                                                                                                                                                                              |
|-------|-----------|----------------------------------------|--------------------------------------------------------------------------------------------------------------------------------------------------------------------------------------------------------------|---------------------------------------------------------------------------------------------------------------------------------------------------------------------------------------------------------------------------------------------------------------------------------------------------------------------------------------------------------------------------------|
| 5     | 4         | 3                                      | 2                                                                                                                                                                                                            | 1                                                                                                                                                                                                                                                                                                                                                                               |
| %     | %         | %                                      | %                                                                                                                                                                                                            | %                                                                                                                                                                                                                                                                                                                                                                               |
|       |           |                                        |                                                                                                                                                                                                              |                                                                                                                                                                                                                                                                                                                                                                                 |
| 0     | 5.26      | 10.52                                  | 52.63                                                                                                                                                                                                        | 36.84                                                                                                                                                                                                                                                                                                                                                                           |
| 0     | 0         | 10.52                                  | 42.10                                                                                                                                                                                                        | 47.36                                                                                                                                                                                                                                                                                                                                                                           |
| 0     | 0         | 21.05                                  | 42.10                                                                                                                                                                                                        | 36.84                                                                                                                                                                                                                                                                                                                                                                           |
| 0     | 5.26      | 10.52                                  | 36.84                                                                                                                                                                                                        | 47.36                                                                                                                                                                                                                                                                                                                                                                           |
| 0     | 0         | 5.26                                   | 42.10                                                                                                                                                                                                        | 52.63                                                                                                                                                                                                                                                                                                                                                                           |
| 0     | 0         | 15.79                                  | 47.37                                                                                                                                                                                                        | 36.84                                                                                                                                                                                                                                                                                                                                                                           |
| 0     | 0         | 26.32                                  | 36.84                                                                                                                                                                                                        | 36.84                                                                                                                                                                                                                                                                                                                                                                           |
| 0     | 0         | 10.52                                  | 63,15                                                                                                                                                                                                        | 78.94                                                                                                                                                                                                                                                                                                                                                                           |
| 1000x | 0         | 15.78                                  | 57.89<br>CTOR                                                                                                                                                                                                | 36.31                                                                                                                                                                                                                                                                                                                                                                           |
|       | 0 0 0 0 0 | % % 0 5.26 0 0 0 0 0 0 0 0 0 0 0 0 0 0 | %       %         0       5.26         10.52         0       0         10.52         0       0         10.52         0       0         10.52         0       0         15.79         0       0         10.52 | %       %       %         0       5.26       10.52       52.63         0       0       10.52       52.63         0       0       10.52       42.10         0       0       21.05       42.10         0       0       5.26       10.52       36.84         0       0       15.79       47.37         0       0       26.32       36.84         0       0       10.52       63.15 |