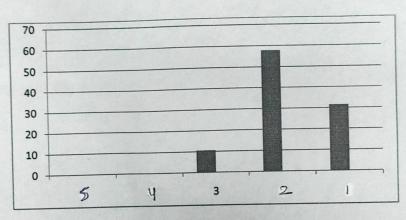

| 1     |           |                                        |                                                                                                                                                                                                              | 1.                                                                                                                                                                                                                                                                                                                                                                              |
|-------|-----------|----------------------------------------|--------------------------------------------------------------------------------------------------------------------------------------------------------------------------------------------------------------|---------------------------------------------------------------------------------------------------------------------------------------------------------------------------------------------------------------------------------------------------------------------------------------------------------------------------------------------------------------------------------|
| 5     | 4         | 3                                      | 2                                                                                                                                                                                                            | 1                                                                                                                                                                                                                                                                                                                                                                               |
| %     | %         | %                                      | %                                                                                                                                                                                                            | %                                                                                                                                                                                                                                                                                                                                                                               |
|       |           |                                        |                                                                                                                                                                                                              |                                                                                                                                                                                                                                                                                                                                                                                 |
| 0     | 5.26      | 10.52                                  | 52.63                                                                                                                                                                                                        | 36.84                                                                                                                                                                                                                                                                                                                                                                           |
| 0     | 0         | 10.52                                  | 42.10                                                                                                                                                                                                        | 47.36                                                                                                                                                                                                                                                                                                                                                                           |
| 0     | 0         | 21.05                                  | 42.10                                                                                                                                                                                                        | 36.84                                                                                                                                                                                                                                                                                                                                                                           |
| 0     | 5.26      | 10.52                                  | 36.84                                                                                                                                                                                                        | 47.36                                                                                                                                                                                                                                                                                                                                                                           |
| 0     | 0         | 5.26                                   | 42.10                                                                                                                                                                                                        | 52.63                                                                                                                                                                                                                                                                                                                                                                           |
| 0     | 0         | 15.79                                  | 47.37                                                                                                                                                                                                        | 36.84                                                                                                                                                                                                                                                                                                                                                                           |
| 0     | 0         | 26.32                                  | 36.84                                                                                                                                                                                                        | 36.84                                                                                                                                                                                                                                                                                                                                                                           |
| 0     | 0         | 10.52                                  | 63,15                                                                                                                                                                                                        | 78.94                                                                                                                                                                                                                                                                                                                                                                           |
| 1000x | 0         | 15.78                                  | 57.89<br>CTOR                                                                                                                                                                                                | 36.31                                                                                                                                                                                                                                                                                                                                                                           |
|       | 0 0 0 0 0 | % % 0 5.26 0 0 0 0 0 0 0 0 0 0 0 0 0 0 | %       %         0       5.26         10.52         0       0         10.52         0       0         10.52         0       0         10.52         0       0         15.79         0       0         10.52 | %       %       %         0       5.26       10.52       52.63         0       0       10.52       52.63         0       0       10.52       42.10         0       0       21.05       42.10         0       0       5.26       10.52       36.84         0       0       15.79       47.37         0       0       26.32       36.84         0       0       10.52       63.15 |