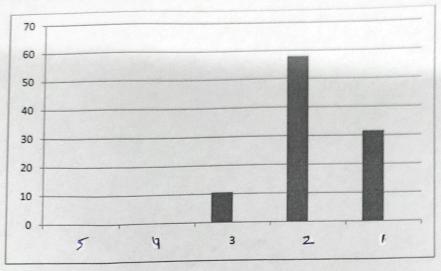

| 1     |           |                                        |                                                                                                                                                                                                              | 1.                                                                                                                                                                                                                                                                                                                                                                              |
|-------|-----------|----------------------------------------|--------------------------------------------------------------------------------------------------------------------------------------------------------------------------------------------------------------|---------------------------------------------------------------------------------------------------------------------------------------------------------------------------------------------------------------------------------------------------------------------------------------------------------------------------------------------------------------------------------|
| 5     | 4         | 3                                      | 2                                                                                                                                                                                                            | 1                                                                                                                                                                                                                                                                                                                                                                               |
| %     | %         | %                                      | %                                                                                                                                                                                                            | %                                                                                                                                                                                                                                                                                                                                                                               |
|       |           |                                        |                                                                                                                                                                                                              |                                                                                                                                                                                                                                                                                                                                                                                 |
| 0     | 5.26      | 10.52                                  | 52.63                                                                                                                                                                                                        | 36.84                                                                                                                                                                                                                                                                                                                                                                           |
| 0     | 0         | 10.52                                  | 42.10                                                                                                                                                                                                        | 47.36                                                                                                                                                                                                                                                                                                                                                                           |
| 0     | 0         | 21.05                                  | 42.10                                                                                                                                                                                                        | 36.84                                                                                                                                                                                                                                                                                                                                                                           |
| 0     | 5.26      | 10.52                                  | 36.84                                                                                                                                                                                                        | 47.36                                                                                                                                                                                                                                                                                                                                                                           |
| 0     | 0         | 5.26                                   | 42.10                                                                                                                                                                                                        | 52.63                                                                                                                                                                                                                                                                                                                                                                           |
| 0     | 0         | 15.79                                  | 47.37                                                                                                                                                                                                        | 36.84                                                                                                                                                                                                                                                                                                                                                                           |
| 0     | 0         | 26.32                                  | 36.84                                                                                                                                                                                                        | 36.84                                                                                                                                                                                                                                                                                                                                                                           |
| 0     | 0         | 10.52                                  | 63,15                                                                                                                                                                                                        | 78.94                                                                                                                                                                                                                                                                                                                                                                           |
| 1000x | 0         | 15.78                                  | 57.89<br>CTOR                                                                                                                                                                                                | 36.31                                                                                                                                                                                                                                                                                                                                                                           |
|       | 0 0 0 0 0 | % % 0 5.26 0 0 0 0 0 0 0 0 0 0 0 0 0 0 | %       %         0       5.26         10.52         0       0         10.52         0       0         10.52         0       0         10.52         0       0         15.79         0       0         10.52 | %       %       %         0       5.26       10.52       52.63         0       0       10.52       52.63         0       0       10.52       42.10         0       0       21.05       42.10         0       0       5.26       10.52       36.84         0       0       15.79       47.37         0       0       26.32       36.84         0       0       10.52       63.15 |