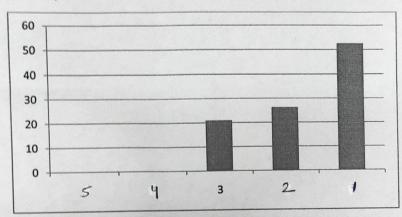

| 1     |           |                                        |                                                                                                                                                                                                              | 1.                                                                                                                                                                                                                                                                                                                                                                              |
|-------|-----------|----------------------------------------|--------------------------------------------------------------------------------------------------------------------------------------------------------------------------------------------------------------|---------------------------------------------------------------------------------------------------------------------------------------------------------------------------------------------------------------------------------------------------------------------------------------------------------------------------------------------------------------------------------|
| 5     | 4         | 3                                      | 2                                                                                                                                                                                                            | 1                                                                                                                                                                                                                                                                                                                                                                               |
| %     | %         | %                                      | %                                                                                                                                                                                                            | %                                                                                                                                                                                                                                                                                                                                                                               |
|       |           |                                        |                                                                                                                                                                                                              |                                                                                                                                                                                                                                                                                                                                                                                 |
| 0     | 5.26      | 10.52                                  | 52.63                                                                                                                                                                                                        | 36.84                                                                                                                                                                                                                                                                                                                                                                           |
| 0     | 0         | 10.52                                  | 42.10                                                                                                                                                                                                        | 47.36                                                                                                                                                                                                                                                                                                                                                                           |
| 0     | 0         | 21.05                                  | 42.10                                                                                                                                                                                                        | 36.84                                                                                                                                                                                                                                                                                                                                                                           |
| 0     | 5.26      | 10.52                                  | 36.84                                                                                                                                                                                                        | 47.36                                                                                                                                                                                                                                                                                                                                                                           |
| 0     | 0         | 5.26                                   | 42.10                                                                                                                                                                                                        | 52.63                                                                                                                                                                                                                                                                                                                                                                           |
| 0     | 0         | 15.79                                  | 47.37                                                                                                                                                                                                        | 36.84                                                                                                                                                                                                                                                                                                                                                                           |
| 0     | 0         | 26.32                                  | 36.84                                                                                                                                                                                                        | 36.84                                                                                                                                                                                                                                                                                                                                                                           |
| 0     | 0         | 10.52                                  | 63,15                                                                                                                                                                                                        | 78.94                                                                                                                                                                                                                                                                                                                                                                           |
| 1000x | 0         | 15.78                                  | 57.89<br>CTOR                                                                                                                                                                                                | 36.31                                                                                                                                                                                                                                                                                                                                                                           |
|       | 0 0 0 0 0 | % % 0 5.26 0 0 0 0 0 0 0 0 0 0 0 0 0 0 | %       %         0       5.26         10.52         0       0         10.52         0       0         10.52         0       0         10.52         0       0         15.79         0       0         10.52 | %       %       %         0       5.26       10.52       52.63         0       0       10.52       52.63         0       0       10.52       42.10         0       0       21.05       42.10         0       0       5.26       10.52       36.84         0       0       15.79       47.37         0       0       26.32       36.84         0       0       10.52       63.15 |