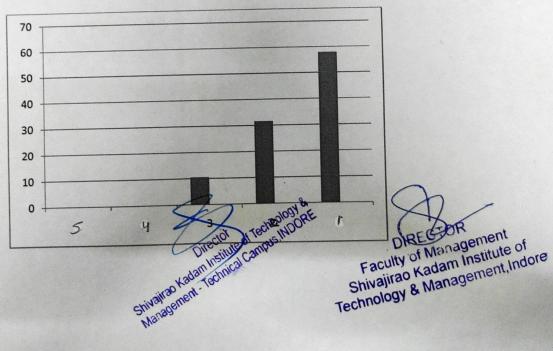

| 1     |           |                                        |                                                                                                                                                                                                              | 1.                                                                                                                                                                                                                                                                                                                                                                              |
|-------|-----------|----------------------------------------|--------------------------------------------------------------------------------------------------------------------------------------------------------------------------------------------------------------|---------------------------------------------------------------------------------------------------------------------------------------------------------------------------------------------------------------------------------------------------------------------------------------------------------------------------------------------------------------------------------|
| 5     | 4         | 3                                      | 2                                                                                                                                                                                                            | 1                                                                                                                                                                                                                                                                                                                                                                               |
| %     | %         | %                                      | %                                                                                                                                                                                                            | %                                                                                                                                                                                                                                                                                                                                                                               |
|       |           |                                        |                                                                                                                                                                                                              |                                                                                                                                                                                                                                                                                                                                                                                 |
| 0     | 5.26      | 10.52                                  | 52.63                                                                                                                                                                                                        | 36.84                                                                                                                                                                                                                                                                                                                                                                           |
| 0     | 0         | 10.52                                  | 42.10                                                                                                                                                                                                        | 47.36                                                                                                                                                                                                                                                                                                                                                                           |
| 0     | 0         | 21.05                                  | 42.10                                                                                                                                                                                                        | 36.84                                                                                                                                                                                                                                                                                                                                                                           |
| 0     | 5.26      | 10.52                                  | 36.84                                                                                                                                                                                                        | 47.36                                                                                                                                                                                                                                                                                                                                                                           |
| 0     | 0         | 5.26                                   | 42.10                                                                                                                                                                                                        | 52.63                                                                                                                                                                                                                                                                                                                                                                           |
| 0     | 0         | 15.79                                  | 47.37                                                                                                                                                                                                        | 36.84                                                                                                                                                                                                                                                                                                                                                                           |
| 0     | 0         | 26.32                                  | 36.84                                                                                                                                                                                                        | 36.84                                                                                                                                                                                                                                                                                                                                                                           |
| 0     | 0         | 10.52                                  | 63,15                                                                                                                                                                                                        | 78.94                                                                                                                                                                                                                                                                                                                                                                           |
| 1000x | 0         | 15.78                                  | 57.89<br>CTOR                                                                                                                                                                                                | 36.31                                                                                                                                                                                                                                                                                                                                                                           |
|       | 0 0 0 0 0 | % % 0 5.26 0 0 0 0 0 0 0 0 0 0 0 0 0 0 | %       %         0       5.26         10.52         0       0         10.52         0       0         10.52         0       0         10.52         0       0         15.79         0       0         10.52 | %       %       %         0       5.26       10.52       52.63         0       0       10.52       52.63         0       0       10.52       42.10         0       0       21.05       42.10         0       0       5.26       10.52       36.84         0       0       15.79       47.37         0       0       26.32       36.84         0       0       10.52       63.15 |