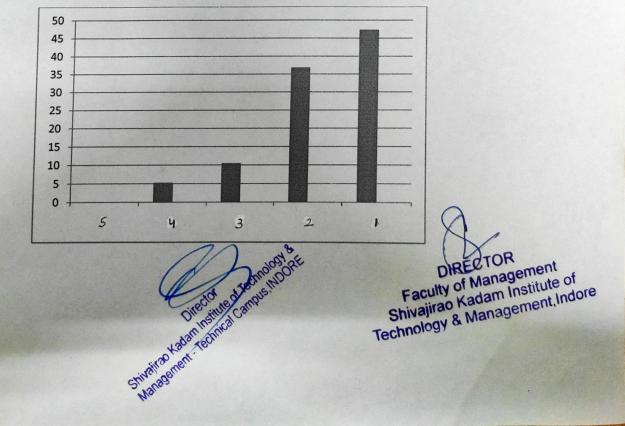

Faculty of Management
Shivajirao Kadam Institute of
Technology & Management, Indore

| Curriculum has relevance to real life situations eflects current trends and practices in the espective desciplines.                                                                                                           | 0        | 0        | 5.26      | 47.36                      | 47.36                |
|-------------------------------------------------------------------------------------------------------------------------------------------------------------------------------------------------------------------------------|----------|----------|-----------|----------------------------|----------------------|
| Feaching and learning  I. Session plan is evenly covering the whole syllabus                                                                                                                                                  | 0        | 0        | 5.26      | 63.15                      | 31.57                |
| 2. Faculty come well prepared in the class.                                                                                                                                                                                   | 0        | 0        | 5.26      | 57.89                      | 36.84                |
| 3. Faculty provides additional practical examples from real life situations apart from the textbook.                                                                                                                          | 0        | 0        | 15.78     | 57.89                      | 26.31                |
| 4. Faculty gives an updated list of study material for reference i.e. textbook /journals/magazines etc.                                                                                                                       | 0        | 0        | 26.31     | 36.84                      | 36.84                |
| 5. Diverse teaching learning methods like group discussion, class discussions, case study etc are adopted to achieve intended learning outcomes                                                                               | 0        | 0        | 36.84     | 42.10                      | 21.05                |
| 6. Guest lecture /lab session/industrial visits, if applicable are sufficient to cover the syllabus.                                                                                                                          | 0        | 0        | 26.31     | 36.84                      | 36.84                |
| 7. Is there any guidance provided by faculty for assignments and projects                                                                                                                                                     | 0        | 0        | 15.78     | 36.84                      | 47.36                |
| Assessment/Continuous evaluation/Examination  1. Assignment/Projects given are relevant ,useful and help in improving the understanding of the subject matter.                                                                | 0        | 0        | 15.78     | 36.84                      | 47.36                |
| Is fair and timely feedback provided on each assessment before the next one.                                                                                                                                                  | 0        | 0        | 10.53     | 42.11                      | 47.36                |
| The Internal evaluation system as it exists is effective without any discrimination and prejudices.                                                                                                                           | 0        | 0        | 15.78     | 52.63                      | 31.57                |
| 4. Examinations are conducted in a fair disciplined in organised manner.                                                                                                                                                      | 0        | 0        | 5.26      | 47.36                      | 47.36                |
| 5. Are you provided timely intimation and proper guidance in case of reappear in any examination by the department.?                                                                                                          | 0        | 0        | 31.57     | 21.05                      | 47.36                |
| Faculty Area of Evaluation  1.Number of faculties is adequate.                                                                                                                                                                | 0        | 0        | 10.52     | 42.10                      | 47.36                |
| 2.Instructor/Faculty has been regular throughout the course .                                                                                                                                                                 | 0        | 0        | 5.26      | 42.10                      | 52.63                |
| 3.Are faculties fair, transparent ,objective and just                                                                                                                                                                         | 0        | 0        | 5.26      | 57.89                      | 36.84                |
| 4.Are faculty members aware and responsive to students learning difficulties?                                                                                                                                                 | O chrone |          | (a)       | 57.89                      | 42.11                |
| 4.Are faculty members aware and responsive to students learning difficulties?  5.Would you like to do another course with these state faculties or recommend these faculties to other learning students for doing the course? | 30       | 0<br>Fac | uty of Ma | magement.                  | 52.63<br>of<br>ndore |
| Stridited there                                                                                                                                                                                                               |          | Technolo | ogy & Mar | m Institute<br>lagement, l |                      |