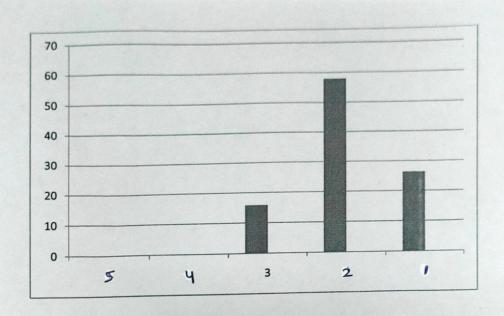

| 1     |           |                                        |                                                                                                                                                                                                              | 1.                                                                                                                                                                                                                                                                                                                                                                              |
|-------|-----------|----------------------------------------|--------------------------------------------------------------------------------------------------------------------------------------------------------------------------------------------------------------|---------------------------------------------------------------------------------------------------------------------------------------------------------------------------------------------------------------------------------------------------------------------------------------------------------------------------------------------------------------------------------|
| 5     | 4         | 3                                      | 2                                                                                                                                                                                                            | 1                                                                                                                                                                                                                                                                                                                                                                               |
| %     | %         | %                                      | %                                                                                                                                                                                                            | %                                                                                                                                                                                                                                                                                                                                                                               |
|       |           |                                        |                                                                                                                                                                                                              |                                                                                                                                                                                                                                                                                                                                                                                 |
| 0     | 5.26      | 10.52                                  | 52.63                                                                                                                                                                                                        | 36.84                                                                                                                                                                                                                                                                                                                                                                           |
| 0     | 0         | 10.52                                  | 42.10                                                                                                                                                                                                        | 47.36                                                                                                                                                                                                                                                                                                                                                                           |
| 0     | 0         | 21.05                                  | 42.10                                                                                                                                                                                                        | 36.84                                                                                                                                                                                                                                                                                                                                                                           |
| 0     | 5.26      | 10.52                                  | 36.84                                                                                                                                                                                                        | 47.36                                                                                                                                                                                                                                                                                                                                                                           |
| 0     | 0         | 5.26                                   | 42.10                                                                                                                                                                                                        | 52.63                                                                                                                                                                                                                                                                                                                                                                           |
| 0     | 0         | 15.79                                  | 47.37                                                                                                                                                                                                        | 36.84                                                                                                                                                                                                                                                                                                                                                                           |
| 0     | 0         | 26.32                                  | 36.84                                                                                                                                                                                                        | 36.84                                                                                                                                                                                                                                                                                                                                                                           |
| 0     | 0         | 10.52                                  | 63,15                                                                                                                                                                                                        | 78.94                                                                                                                                                                                                                                                                                                                                                                           |
| 1000x | 0         | 15.78                                  | 57.89<br>CTOR                                                                                                                                                                                                | 36.31                                                                                                                                                                                                                                                                                                                                                                           |
|       | 0 0 0 0 0 | % % 0 5.26 0 0 0 0 0 0 0 0 0 0 0 0 0 0 | %       %         0       5.26         10.52         0       0         10.52         0       0         10.52         0       0         10.52         0       0         15.79         0       0         10.52 | %       %       %         0       5.26       10.52       52.63         0       0       10.52       52.63         0       0       10.52       42.10         0       0       21.05       42.10         0       0       5.26       10.52       36.84         0       0       15.79       47.37         0       0       26.32       36.84         0       0       10.52       63.15 |