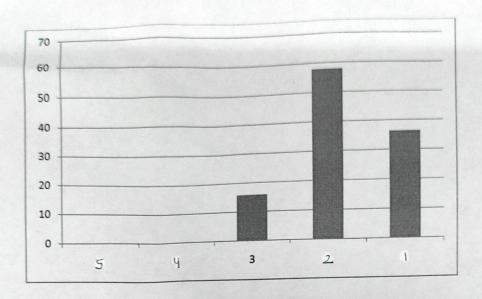

| 1     |           |                                        |                                                                                                                                                                                                              | 1.                                                                                                                                                                                                                                                                                                                                                                              |
|-------|-----------|----------------------------------------|--------------------------------------------------------------------------------------------------------------------------------------------------------------------------------------------------------------|---------------------------------------------------------------------------------------------------------------------------------------------------------------------------------------------------------------------------------------------------------------------------------------------------------------------------------------------------------------------------------|
| 5     | 4         | 3                                      | 2                                                                                                                                                                                                            | 1                                                                                                                                                                                                                                                                                                                                                                               |
| %     | %         | %                                      | %                                                                                                                                                                                                            | %                                                                                                                                                                                                                                                                                                                                                                               |
|       |           |                                        |                                                                                                                                                                                                              |                                                                                                                                                                                                                                                                                                                                                                                 |
| 0     | 5.26      | 10.52                                  | 52.63                                                                                                                                                                                                        | 36.84                                                                                                                                                                                                                                                                                                                                                                           |
| 0     | 0         | 10.52                                  | 42.10                                                                                                                                                                                                        | 47.36                                                                                                                                                                                                                                                                                                                                                                           |
| 0     | 0         | 21.05                                  | 42.10                                                                                                                                                                                                        | 36.84                                                                                                                                                                                                                                                                                                                                                                           |
| 0     | 5.26      | 10.52                                  | 36.84                                                                                                                                                                                                        | 47.36                                                                                                                                                                                                                                                                                                                                                                           |
| 0     | 0         | 5.26                                   | 42.10                                                                                                                                                                                                        | 52.63                                                                                                                                                                                                                                                                                                                                                                           |
| 0     | 0         | 15.79                                  | 47.37                                                                                                                                                                                                        | 36.84                                                                                                                                                                                                                                                                                                                                                                           |
| 0     | 0         | 26.32                                  | 36.84                                                                                                                                                                                                        | 36.84                                                                                                                                                                                                                                                                                                                                                                           |
| 0     | 0         | 10.52                                  | 63,15                                                                                                                                                                                                        | 78.94                                                                                                                                                                                                                                                                                                                                                                           |
| 1000x | 0         | 15.78                                  | 57.89<br>CTOR                                                                                                                                                                                                | 36.31                                                                                                                                                                                                                                                                                                                                                                           |
|       | 0 0 0 0 0 | % % 0 5.26 0 0 0 0 0 0 0 0 0 0 0 0 0 0 | %       %         0       5.26         10.52         0       0         10.52         0       0         10.52         0       0         10.52         0       0         15.79         0       0         10.52 | %       %       %         0       5.26       10.52       52.63         0       0       10.52       52.63         0       0       10.52       42.10         0       0       21.05       42.10         0       0       5.26       10.52       36.84         0       0       15.79       47.37         0       0       26.32       36.84         0       0       10.52       63.15 |