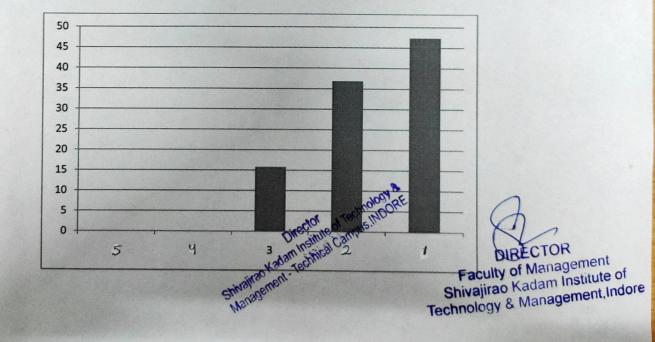

#### STUDENT FEEDBACK ANALYSIS REPORT

Department : Faculty Of Management Studies

Program : MBA

Total Student Responded: 19

Batch -2020-2021

(Responses in 1 to 5 point scale -Strongly disagree (5), Disagree (4) Neutral (3), Agree (2) Strongly agree (1)

| 1     |           |                                        |                                                                                                                                                                                                              | 1.                                                                                                                                                                                                                                                                                                                                                                              |
|-------|-----------|----------------------------------------|--------------------------------------------------------------------------------------------------------------------------------------------------------------------------------------------------------------|---------------------------------------------------------------------------------------------------------------------------------------------------------------------------------------------------------------------------------------------------------------------------------------------------------------------------------------------------------------------------------|
| 5     | 4         | 3                                      | 2                                                                                                                                                                                                            | 1                                                                                                                                                                                                                                                                                                                                                                               |
| %     | %         | %                                      | %                                                                                                                                                                                                            | %                                                                                                                                                                                                                                                                                                                                                                               |
|       |           |                                        |                                                                                                                                                                                                              |                                                                                                                                                                                                                                                                                                                                                                                 |
| 0     | 5.26      | 10.52                                  | 52.63                                                                                                                                                                                                        | 36.84                                                                                                                                                                                                                                                                                                                                                                           |
| 0     | 0         | 10.52                                  | 42.10                                                                                                                                                                                                        | 47.36                                                                                                                                                                                                                                                                                                                                                                           |
| 0     | 0         | 21.05                                  | 42.10                                                                                                                                                                                                        | 36.84                                                                                                                                                                                                                                                                                                                                                                           |
| 0     | 5.26      | 10.52                                  | 36.84                                                                                                                                                                                                        | 47.36                                                                                                                                                                                                                                                                                                                                                                           |
| 0     | 0         | 5.26                                   | 42.10                                                                                                                                                                                                        | 52.63                                                                                                                                                                                                                                                                                                                                                                           |
| 0     | 0         | 15.79                                  | 47.37                                                                                                                                                                                                        | 36.84                                                                                                                                                                                                                                                                                                                                                                           |
| 0     | 0         | 26.32                                  | 36.84                                                                                                                                                                                                        | 36.84                                                                                                                                                                                                                                                                                                                                                                           |
| 0     | 0         | 10.52                                  | 63,15                                                                                                                                                                                                        | 78.94                                                                                                                                                                                                                                                                                                                                                                           |
| 1000x | 0         | 15.78                                  | 57.89<br>CTOR                                                                                                                                                                                                | 36.31                                                                                                                                                                                                                                                                                                                                                                           |
|       | 0 0 0 0 0 | % % 0 5.26 0 0 0 0 0 0 0 0 0 0 0 0 0 0 | %       %         0       5.26         10.52         0       0         10.52         0       0         10.52         0       0         10.52         0       0         15.79         0       0         10.52 | %       %       %         0       5.26       10.52       52.63         0       0       10.52       52.63         0       0       10.52       42.10         0       0       21.05       42.10         0       0       5.26       10.52       36.84         0       0       15.79       47.37         0       0       26.32       36.84         0       0       10.52       63.15 |