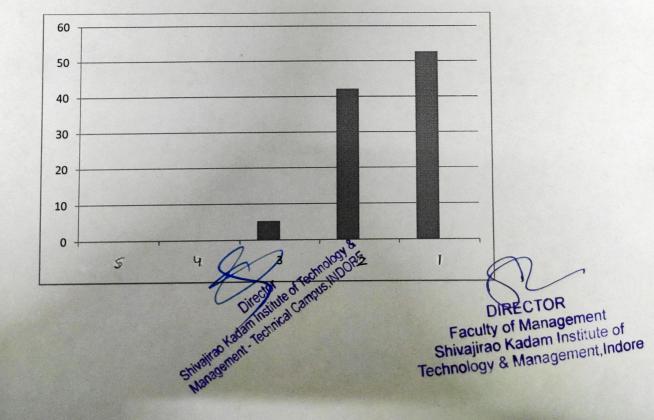

| 1     |           |                                        |                                                                                                                                                                                                              | 1.                                                                                                                                                                                                                                                                                                                                                                              |
|-------|-----------|----------------------------------------|--------------------------------------------------------------------------------------------------------------------------------------------------------------------------------------------------------------|---------------------------------------------------------------------------------------------------------------------------------------------------------------------------------------------------------------------------------------------------------------------------------------------------------------------------------------------------------------------------------|
| 5     | 4         | 3                                      | 2                                                                                                                                                                                                            | 1                                                                                                                                                                                                                                                                                                                                                                               |
| %     | %         | %                                      | %                                                                                                                                                                                                            | %                                                                                                                                                                                                                                                                                                                                                                               |
|       |           |                                        |                                                                                                                                                                                                              |                                                                                                                                                                                                                                                                                                                                                                                 |
| 0     | 5.26      | 10.52                                  | 52.63                                                                                                                                                                                                        | 36.84                                                                                                                                                                                                                                                                                                                                                                           |
| 0     | 0         | 10.52                                  | 42.10                                                                                                                                                                                                        | 47.36                                                                                                                                                                                                                                                                                                                                                                           |
| 0     | 0         | 21.05                                  | 42.10                                                                                                                                                                                                        | 36.84                                                                                                                                                                                                                                                                                                                                                                           |
| 0     | 5.26      | 10.52                                  | 36.84                                                                                                                                                                                                        | 47.36                                                                                                                                                                                                                                                                                                                                                                           |
| 0     | 0         | 5.26                                   | 42.10                                                                                                                                                                                                        | 52.63                                                                                                                                                                                                                                                                                                                                                                           |
| 0     | 0         | 15.79                                  | 47.37                                                                                                                                                                                                        | 36.84                                                                                                                                                                                                                                                                                                                                                                           |
| 0     | 0         | 26.32                                  | 36.84                                                                                                                                                                                                        | 36.84                                                                                                                                                                                                                                                                                                                                                                           |
| 0     | 0         | 10.52                                  | 63,15                                                                                                                                                                                                        | 78.94                                                                                                                                                                                                                                                                                                                                                                           |
| 1000x | 0         | 15.78                                  | 57.89<br>CTOR                                                                                                                                                                                                | 36.31                                                                                                                                                                                                                                                                                                                                                                           |
|       | 0 0 0 0 0 | % % 0 5.26 0 0 0 0 0 0 0 0 0 0 0 0 0 0 | %       %         0       5.26         10.52         0       0         10.52         0       0         10.52         0       0         10.52         0       0         15.79         0       0         10.52 | %       %       %         0       5.26       10.52       52.63         0       0       10.52       52.63         0       0       10.52       42.10         0       0       21.05       42.10         0       0       5.26       10.52       36.84         0       0       15.79       47.37         0       0       26.32       36.84         0       0       10.52       63.15 |