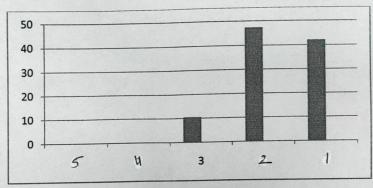

| 1     |           |                                        |                                                                                                                                                                                                              | 1.                                                                                                                                                                                                                                                                                                                                                                              |
|-------|-----------|----------------------------------------|--------------------------------------------------------------------------------------------------------------------------------------------------------------------------------------------------------------|---------------------------------------------------------------------------------------------------------------------------------------------------------------------------------------------------------------------------------------------------------------------------------------------------------------------------------------------------------------------------------|
| 5     | 4         | 3                                      | 2                                                                                                                                                                                                            | 1                                                                                                                                                                                                                                                                                                                                                                               |
| %     | %         | %                                      | %                                                                                                                                                                                                            | %                                                                                                                                                                                                                                                                                                                                                                               |
|       |           |                                        |                                                                                                                                                                                                              |                                                                                                                                                                                                                                                                                                                                                                                 |
| 0     | 5.26      | 10.52                                  | 52.63                                                                                                                                                                                                        | 36.84                                                                                                                                                                                                                                                                                                                                                                           |
| 0     | 0         | 10.52                                  | 42.10                                                                                                                                                                                                        | 47.36                                                                                                                                                                                                                                                                                                                                                                           |
| 0     | 0         | 21.05                                  | 42.10                                                                                                                                                                                                        | 36.84                                                                                                                                                                                                                                                                                                                                                                           |
| 0     | 5.26      | 10.52                                  | 36.84                                                                                                                                                                                                        | 47.36                                                                                                                                                                                                                                                                                                                                                                           |
| 0     | 0         | 5.26                                   | 42.10                                                                                                                                                                                                        | 52.63                                                                                                                                                                                                                                                                                                                                                                           |
| 0     | 0         | 15.79                                  | 47.37                                                                                                                                                                                                        | 36.84                                                                                                                                                                                                                                                                                                                                                                           |
| 0     | 0         | 26.32                                  | 36.84                                                                                                                                                                                                        | 36.84                                                                                                                                                                                                                                                                                                                                                                           |
| 0     | 0         | 10.52                                  | 63,15                                                                                                                                                                                                        | 78.94                                                                                                                                                                                                                                                                                                                                                                           |
| 1000x | 0         | 15.78                                  | 57.89<br>CTOR                                                                                                                                                                                                | 36.31                                                                                                                                                                                                                                                                                                                                                                           |
|       | 0 0 0 0 0 | % % 0 5.26 0 0 0 0 0 0 0 0 0 0 0 0 0 0 | %       %         0       5.26         10.52         0       0         10.52         0       0         10.52         0       0         10.52         0       0         15.79         0       0         10.52 | %       %       %         0       5.26       10.52       52.63         0       0       10.52       52.63         0       0       10.52       42.10         0       0       21.05       42.10         0       0       5.26       10.52       36.84         0       0       15.79       47.37         0       0       26.32       36.84         0       0       10.52       63.15 |