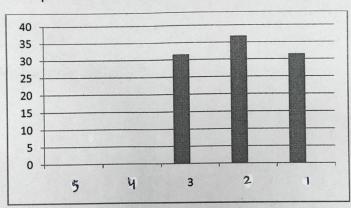

| 1     |           |                                        |                                                                                                                                                                                                              | 1.                                                                                                                                                                                                                                                                                                                                                                              |
|-------|-----------|----------------------------------------|--------------------------------------------------------------------------------------------------------------------------------------------------------------------------------------------------------------|---------------------------------------------------------------------------------------------------------------------------------------------------------------------------------------------------------------------------------------------------------------------------------------------------------------------------------------------------------------------------------|
| 5     | 4         | 3                                      | 2                                                                                                                                                                                                            | 1                                                                                                                                                                                                                                                                                                                                                                               |
| %     | %         | %                                      | %                                                                                                                                                                                                            | %                                                                                                                                                                                                                                                                                                                                                                               |
|       |           |                                        |                                                                                                                                                                                                              |                                                                                                                                                                                                                                                                                                                                                                                 |
| 0     | 5.26      | 10.52                                  | 52.63                                                                                                                                                                                                        | 36.84                                                                                                                                                                                                                                                                                                                                                                           |
| 0     | 0         | 10.52                                  | 42.10                                                                                                                                                                                                        | 47.36                                                                                                                                                                                                                                                                                                                                                                           |
| 0     | 0         | 21.05                                  | 42.10                                                                                                                                                                                                        | 36.84                                                                                                                                                                                                                                                                                                                                                                           |
| 0     | 5.26      | 10.52                                  | 36.84                                                                                                                                                                                                        | 47.36                                                                                                                                                                                                                                                                                                                                                                           |
| 0     | 0         | 5.26                                   | 42.10                                                                                                                                                                                                        | 52.63                                                                                                                                                                                                                                                                                                                                                                           |
| 0     | 0         | 15.79                                  | 47.37                                                                                                                                                                                                        | 36.84                                                                                                                                                                                                                                                                                                                                                                           |
| 0     | 0         | 26.32                                  | 36.84                                                                                                                                                                                                        | 36.84                                                                                                                                                                                                                                                                                                                                                                           |
| 0     | 0         | 10.52                                  | 63,15                                                                                                                                                                                                        | 78.94                                                                                                                                                                                                                                                                                                                                                                           |
| 1000x | 0         | 15.78                                  | 57.89<br>CTOR                                                                                                                                                                                                | 36.31                                                                                                                                                                                                                                                                                                                                                                           |
|       | 0 0 0 0 0 | % % 0 5.26 0 0 0 0 0 0 0 0 0 0 0 0 0 0 | %       %         0       5.26         10.52         0       0         10.52         0       0         10.52         0       0         10.52         0       0         15.79         0       0         10.52 | %       %       %         0       5.26       10.52       52.63         0       0       10.52       52.63         0       0       10.52       42.10         0       0       21.05       42.10         0       0       5.26       10.52       36.84         0       0       15.79       47.37         0       0       26.32       36.84         0       0       10.52       63.15 |