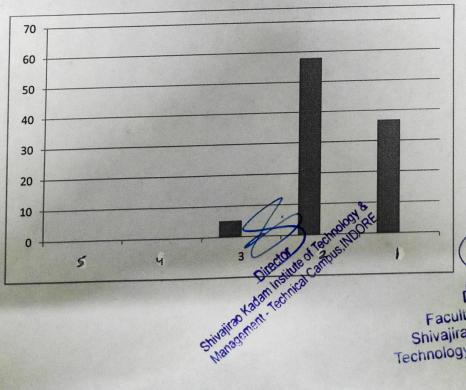

| 1     |           |                                        |                                                                                                                                                                                                              | 1.                                                                                                                                                                                                                                                                                                                                                                              |
|-------|-----------|----------------------------------------|--------------------------------------------------------------------------------------------------------------------------------------------------------------------------------------------------------------|---------------------------------------------------------------------------------------------------------------------------------------------------------------------------------------------------------------------------------------------------------------------------------------------------------------------------------------------------------------------------------|
| 5     | 4         | 3                                      | 2                                                                                                                                                                                                            | 1                                                                                                                                                                                                                                                                                                                                                                               |
| %     | %         | %                                      | %                                                                                                                                                                                                            | %                                                                                                                                                                                                                                                                                                                                                                               |
|       |           |                                        |                                                                                                                                                                                                              |                                                                                                                                                                                                                                                                                                                                                                                 |
| 0     | 5.26      | 10.52                                  | 52.63                                                                                                                                                                                                        | 36.84                                                                                                                                                                                                                                                                                                                                                                           |
| 0     | 0         | 10.52                                  | 42.10                                                                                                                                                                                                        | 47.36                                                                                                                                                                                                                                                                                                                                                                           |
| 0     | 0         | 21.05                                  | 42.10                                                                                                                                                                                                        | 36.84                                                                                                                                                                                                                                                                                                                                                                           |
| 0     | 5.26      | 10.52                                  | 36.84                                                                                                                                                                                                        | 47.36                                                                                                                                                                                                                                                                                                                                                                           |
| 0     | 0         | 5.26                                   | 42.10                                                                                                                                                                                                        | 52.63                                                                                                                                                                                                                                                                                                                                                                           |
| 0     | 0         | 15.79                                  | 47.37                                                                                                                                                                                                        | 36.84                                                                                                                                                                                                                                                                                                                                                                           |
| 0     | 0         | 26.32                                  | 36.84                                                                                                                                                                                                        | 36.84                                                                                                                                                                                                                                                                                                                                                                           |
| 0     | 0         | 10.52                                  | 63,15                                                                                                                                                                                                        | 78.94                                                                                                                                                                                                                                                                                                                                                                           |
| 1000x | 0         | 15.78                                  | 57.89<br>CTOR                                                                                                                                                                                                | 36.31                                                                                                                                                                                                                                                                                                                                                                           |
|       | 0 0 0 0 0 | % % 0 5.26 0 0 0 0 0 0 0 0 0 0 0 0 0 0 | %       %         0       5.26         10.52         0       0         10.52         0       0         10.52         0       0         10.52         0       0         15.79         0       0         10.52 | %       %       %         0       5.26       10.52       52.63         0       0       10.52       52.63         0       0       10.52       42.10         0       0       21.05       42.10         0       0       5.26       10.52       36.84         0       0       15.79       47.37         0       0       26.32       36.84         0       0       10.52       63.15 |