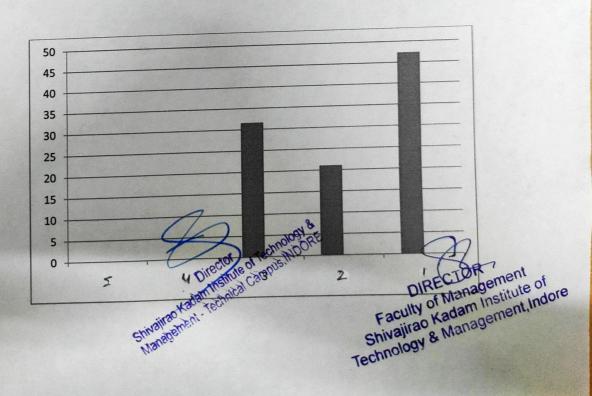

| 1     |           |                                        |                                                                                                                                                                                                              | 1.                                                                                                                                                                                                                                                                                                                                                                              |
|-------|-----------|----------------------------------------|--------------------------------------------------------------------------------------------------------------------------------------------------------------------------------------------------------------|---------------------------------------------------------------------------------------------------------------------------------------------------------------------------------------------------------------------------------------------------------------------------------------------------------------------------------------------------------------------------------|
| 5     | 4         | 3                                      | 2                                                                                                                                                                                                            | 1                                                                                                                                                                                                                                                                                                                                                                               |
| %     | %         | %                                      | %                                                                                                                                                                                                            | %                                                                                                                                                                                                                                                                                                                                                                               |
|       |           |                                        |                                                                                                                                                                                                              |                                                                                                                                                                                                                                                                                                                                                                                 |
| 0     | 5.26      | 10.52                                  | 52.63                                                                                                                                                                                                        | 36.84                                                                                                                                                                                                                                                                                                                                                                           |
| 0     | 0         | 10.52                                  | 42.10                                                                                                                                                                                                        | 47.36                                                                                                                                                                                                                                                                                                                                                                           |
| 0     | 0         | 21.05                                  | 42.10                                                                                                                                                                                                        | 36.84                                                                                                                                                                                                                                                                                                                                                                           |
| 0     | 5.26      | 10.52                                  | 36.84                                                                                                                                                                                                        | 47.36                                                                                                                                                                                                                                                                                                                                                                           |
| 0     | 0         | 5.26                                   | 42.10                                                                                                                                                                                                        | 52.63                                                                                                                                                                                                                                                                                                                                                                           |
| 0     | 0         | 15.79                                  | 47.37                                                                                                                                                                                                        | 36.84                                                                                                                                                                                                                                                                                                                                                                           |
| 0     | 0         | 26.32                                  | 36.84                                                                                                                                                                                                        | 36.84                                                                                                                                                                                                                                                                                                                                                                           |
| 0     | 0         | 10.52                                  | 63,15                                                                                                                                                                                                        | 78.94                                                                                                                                                                                                                                                                                                                                                                           |
| 1000x | 0         | 15.78                                  | 57.89<br>CTOR                                                                                                                                                                                                | 36.31                                                                                                                                                                                                                                                                                                                                                                           |
|       | 0 0 0 0 0 | % % 0 5.26 0 0 0 0 0 0 0 0 0 0 0 0 0 0 | %       %         0       5.26         10.52         0       0         10.52         0       0         10.52         0       0         10.52         0       0         15.79         0       0         10.52 | %       %       %         0       5.26       10.52       52.63         0       0       10.52       52.63         0       0       10.52       42.10         0       0       21.05       42.10         0       0       5.26       10.52       36.84         0       0       15.79       47.37         0       0       26.32       36.84         0       0       10.52       63.15 |