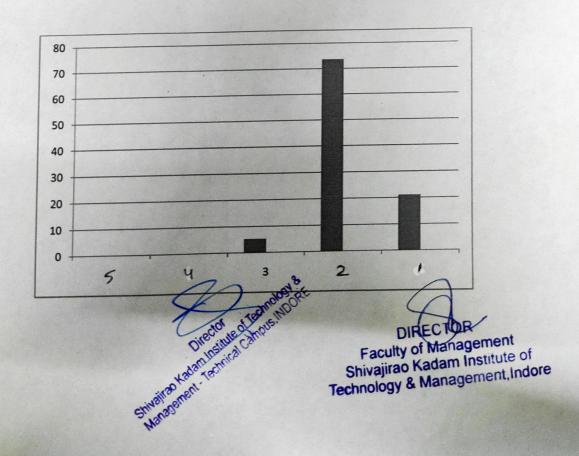

| 1     |           |                                        |                                                                                                                                                                                                              | 1.                                                                                                                                                                                                                                                                                                                                                                              |
|-------|-----------|----------------------------------------|--------------------------------------------------------------------------------------------------------------------------------------------------------------------------------------------------------------|---------------------------------------------------------------------------------------------------------------------------------------------------------------------------------------------------------------------------------------------------------------------------------------------------------------------------------------------------------------------------------|
| 5     | 4         | 3                                      | 2                                                                                                                                                                                                            | 1                                                                                                                                                                                                                                                                                                                                                                               |
| %     | %         | %                                      | %                                                                                                                                                                                                            | %                                                                                                                                                                                                                                                                                                                                                                               |
|       |           |                                        |                                                                                                                                                                                                              |                                                                                                                                                                                                                                                                                                                                                                                 |
| 0     | 5.26      | 10.52                                  | 52.63                                                                                                                                                                                                        | 36.84                                                                                                                                                                                                                                                                                                                                                                           |
| 0     | 0         | 10.52                                  | 42.10                                                                                                                                                                                                        | 47.36                                                                                                                                                                                                                                                                                                                                                                           |
| 0     | 0         | 21.05                                  | 42.10                                                                                                                                                                                                        | 36.84                                                                                                                                                                                                                                                                                                                                                                           |
| 0     | 5.26      | 10.52                                  | 36.84                                                                                                                                                                                                        | 47.36                                                                                                                                                                                                                                                                                                                                                                           |
| 0     | 0         | 5.26                                   | 42.10                                                                                                                                                                                                        | 52.63                                                                                                                                                                                                                                                                                                                                                                           |
| 0     | 0         | 15.79                                  | 47.37                                                                                                                                                                                                        | 36.84                                                                                                                                                                                                                                                                                                                                                                           |
| 0     | 0         | 26.32                                  | 36.84                                                                                                                                                                                                        | 36.84                                                                                                                                                                                                                                                                                                                                                                           |
| 0     | 0         | 10.52                                  | 63,15                                                                                                                                                                                                        | 78.94                                                                                                                                                                                                                                                                                                                                                                           |
| 1000x | 0         | 15.78                                  | 57.89<br>CTOR                                                                                                                                                                                                | 36.31                                                                                                                                                                                                                                                                                                                                                                           |
|       | 0 0 0 0 0 | % % 0 5.26 0 0 0 0 0 0 0 0 0 0 0 0 0 0 | %       %         0       5.26         10.52         0       0         10.52         0       0         10.52         0       0         10.52         0       0         15.79         0       0         10.52 | %       %       %         0       5.26       10.52       52.63         0       0       10.52       52.63         0       0       10.52       42.10         0       0       21.05       42.10         0       0       5.26       10.52       36.84         0       0       15.79       47.37         0       0       26.32       36.84         0       0       10.52       63.15 |