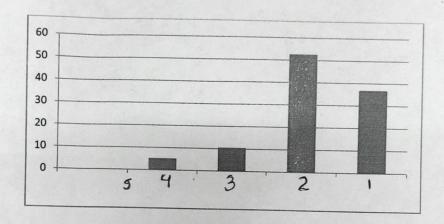

| 1     |           |                                        |                                                                                                                                                                                                              | 1.                                                                                                                                                                                                                                                                                                                                                                              |
|-------|-----------|----------------------------------------|--------------------------------------------------------------------------------------------------------------------------------------------------------------------------------------------------------------|---------------------------------------------------------------------------------------------------------------------------------------------------------------------------------------------------------------------------------------------------------------------------------------------------------------------------------------------------------------------------------|
| 5     | 4         | 3                                      | 2                                                                                                                                                                                                            | 1                                                                                                                                                                                                                                                                                                                                                                               |
| %     | %         | %                                      | %                                                                                                                                                                                                            | %                                                                                                                                                                                                                                                                                                                                                                               |
|       |           |                                        |                                                                                                                                                                                                              |                                                                                                                                                                                                                                                                                                                                                                                 |
| 0     | 5.26      | 10.52                                  | 52.63                                                                                                                                                                                                        | 36.84                                                                                                                                                                                                                                                                                                                                                                           |
| 0     | 0         | 10.52                                  | 42.10                                                                                                                                                                                                        | 47.36                                                                                                                                                                                                                                                                                                                                                                           |
| 0     | 0         | 21.05                                  | 42.10                                                                                                                                                                                                        | 36.84                                                                                                                                                                                                                                                                                                                                                                           |
| 0     | 5.26      | 10.52                                  | 36.84                                                                                                                                                                                                        | 47.36                                                                                                                                                                                                                                                                                                                                                                           |
| 0     | 0         | 5.26                                   | 42.10                                                                                                                                                                                                        | 52.63                                                                                                                                                                                                                                                                                                                                                                           |
| 0     | 0         | 15.79                                  | 47.37                                                                                                                                                                                                        | 36.84                                                                                                                                                                                                                                                                                                                                                                           |
| 0     | 0         | 26.32                                  | 36.84                                                                                                                                                                                                        | 36.84                                                                                                                                                                                                                                                                                                                                                                           |
| 0     | 0         | 10.52                                  | 63,15                                                                                                                                                                                                        | 78.94                                                                                                                                                                                                                                                                                                                                                                           |
| 1000x | 0         | 15.78                                  | 57.89<br>CTOR                                                                                                                                                                                                | 36.31                                                                                                                                                                                                                                                                                                                                                                           |
|       | 0 0 0 0 0 | % % 0 5.26 0 0 0 0 0 0 0 0 0 0 0 0 0 0 | %       %         0       5.26         10.52         0       0         10.52         0       0         10.52         0       0         10.52         0       0         15.79         0       0         10.52 | %       %       %         0       5.26       10.52       52.63         0       0       10.52       52.63         0       0       10.52       42.10         0       0       21.05       42.10         0       0       5.26       10.52       36.84         0       0       15.79       47.37         0       0       26.32       36.84         0       0       10.52       63.15 |