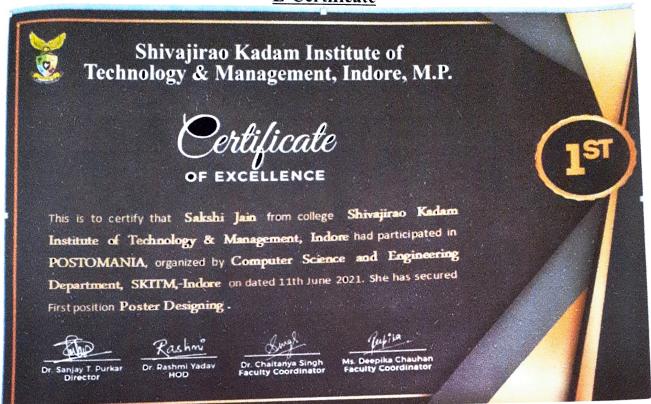

## Present an Online EVENT

"POSTOMANIA"

**Date:** 11<sup>TH</sup> **June 2021 Timing:** 11:30**AM** 

Faculty Coordinator Dr. Chaitanya Singh Ms. Deepika Chauhan

### REPORT OF EVENT POSTOMANINA 11-06-2021

With the blessings of SKITM, having constant encouragements of our respected Management and Director, a event POSTOMANIA is conducted in order to enhance skills of the students, the department of Computer Science & Engineering, Department is hosting on the following schedule:

### POSTOMANIA

The following events are conducted:

- 1. Animated Video Creation
- 2. Digital Poster Designing
- 3. Scripture Writing

Theme of the Event:"COVID-19 SAFTEY MEASURE AWARENESS"

Event Date :- 11th June 2021

## POSTOMANIA

THEME - COVID-19
SAFETY MEASURES

TUESDAY
JUNE 11
11:30 AM Onwards

EVENT SUB CATEGORIES

- 1. ANIMATED VIDEO CREATION
- 2. DIGITAL POSTER DESIGNING
- 3. SCRIPTURE WRITING

LAST DATE FOR REGISTRATION: 09/06/2021

#### Digital Poster Designing Event

Nairuti Sheth 9575104968 Samrishi Dangi 9098767299